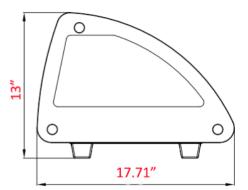

#### **DIMENSIONS**

| Exterior Dimensions  | 58.38″L x 17.7″D x 13″H |
|----------------------|-------------------------|
| Packaging Dimensions | 63″L x 20″D x 14.9″H    |
| Unit Weight          | 92 lb.                  |
| Shipping Weight      | 97 lb.                  |

# **TECHNICAL DIAGRAM**

MODEL: MSU60S MFR ITEM # :