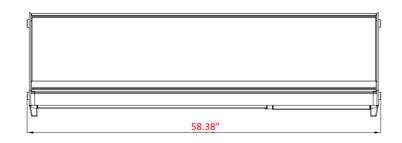

#### **DIMENSIONS**

| Exterior Dimensions  | 58.38″L x 17.7″D x 13″H |
|----------------------|-------------------------|
| Packaging Dimensions | 63″L x 20″D x 14.9″H    |
| Unit Weight          | 92 lb.                  |
| Shipping Weight      | 97 lb.                  |

# **TECHNICAL DIAGRAM**

MODEL: MSU60S MFR ITEM # :