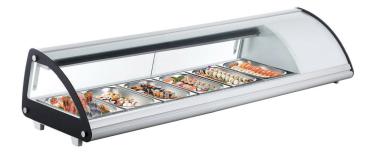

# MSU60S 58" Silver 6-Pan Sushi Display Case Refrigerator

### **FEATURES**

- · Brilliant Internal LED illumination on top
- · Digital temperature controller and display
- Front curved glass
- · Sliding doors
- · Direct cooling system
- Automatic defrost
- Top evaporator with basin to collect condensation
- (6) x 1/3 Stainless steel pans included

The Marchia refrigerated sushi display case makes it easy for the customer to see whatever they may want as well as keeping your food at safe low temperatures while increasing impulse sales.

• CE

 $\epsilon$ 