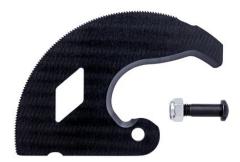

## Pivot cutter repair kit for 95 32 340 SR

technical change and errors excepted

- Cuts through aluminium conductor cable with steel core up to Ø 32 mm in one or two-handed operation
- Cutters with precision cut and induction-hardened cutting edge
- Two-stage ratchet drive for easy cutting
- Special high grade tool steel, multi stage oil-hardened