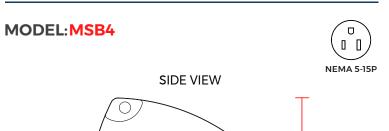

### **ELECTRICAL**

| Voltage           | 115        |
|-------------------|------------|
| Hertz             | 60         |
| Phase             | 1          |
| Wattage           | 500        |
| Amps              | 4.4        |
| Plug Type         | NEMA 5-15P |
| Power Cord Length | 60"        |

# **DIAGRAM**

 $\bigcirc$ 

13.2"