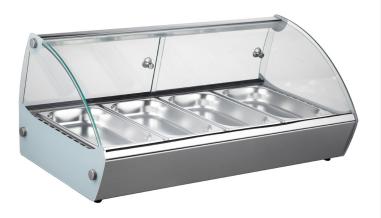

# MSB4 30" Countertop 4-Pan Hot Food Display Warmer

## **FEATURES**

- Adjustable temperature controller
- Stainless steel construction
- ▶ Front curved glass
- ▶ Back doors
- ▶ (4) x 1/3 Stainless steel pans
- Tempered glass

The Marchia heated countertop display case is a heated countertop merchandiser that will keep your food at safe warm temperatures while increasing impulse sales.