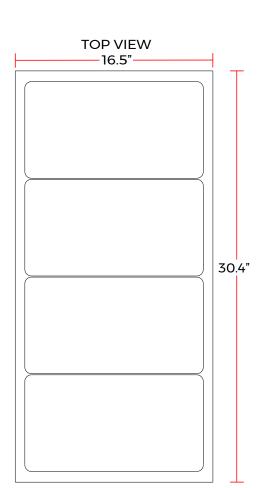

#### **DIMENSIONS**

| Exterior Dimensions  | 30.4"L x 16.5"D x 13.2"H |
|----------------------|--------------------------|
| Packaging Dimensions | 32.2"L x 18.8"D x 14.5"H |
| Net Volume           | 1.6 cu. ft.              |
| Unit Weight          | 35 lb.                   |
| Shipping Weight      | 40 lb.                   |

# **DIAGRAM**

 $\bigcirc$ 

13.2"