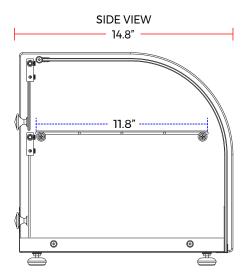

### **DIMENSIONS**

| Exterior Dimensions  | 21.8″L x 14.8″D x 14.5″H |
|----------------------|--------------------------|
| Packaging Dimensions | 24.6"L x 18"D x 16.8"H   |
| Net Volume           | 1.6 cu. ft.              |
| Unit Weight          | 28 lb.                   |
| Shipping Weight      | 31 lb.                   |

### **CONSTRUCTION**

| Exterior Material | Glass and Stainess Steel |
|-------------------|--------------------------|
| Section           | 2                        |
| Door Access       | Rear                     |
| Shelf Size        | 21.3"L x 11.8"D          |
| Shelf Material    | Glass                    |

## **TECHNICAL DIAGRAM**

MODEL: CA45