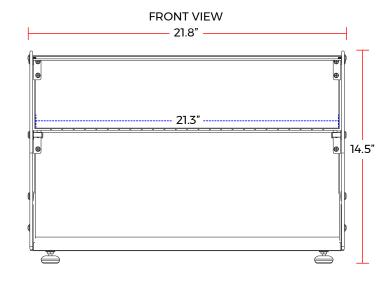

### **DIMENSIONS**

| Exterior Dimensions  | 21.8″L x 14.8″D x 14.5″H |
|----------------------|--------------------------|
| Packaging Dimensions | 24.6"L x 18"D x 16.8"H   |
| Net Volume           | 1.6 cu. ft.              |
| Unit Weight          | 28 lb.                   |
| Shipping Weight      | 31 lb.                   |

### **CONSTRUCTION**

| Exterior Material | Glass and Stainess Steel |
|-------------------|--------------------------|
| Section           | 2                        |
| Door Access       | Rear                     |
| Shelf Size        | 21.3"L x 11.8"D          |
| Shelf Material    | Glass                    |

## **TECHNICAL DIAGRAM**

MODEL: CA45