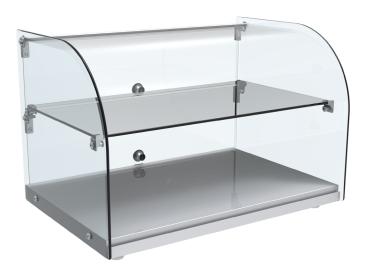

## CA45 22" Curved Glass Countertop Dry Food Display Case

## **FEATURES**

- · Upper and lower section
- · Rear pull-up doors with knob
- · Elegant and compact design
- · Easy to clean
- · Universal design and use
- (1) Fixed glass shelf
- Curved glass
- · Glass and stainless steel construction

The Marchia dry display case is perfect for food service businesses that are looking to showcase their merchandise so they can boost impulse sales prominently. Present everything from cookies, macaroons, éclair snacks with this dry display case. With a revealing curve glass elegant design and polished stainless steel base, you can easily attract customers attention.