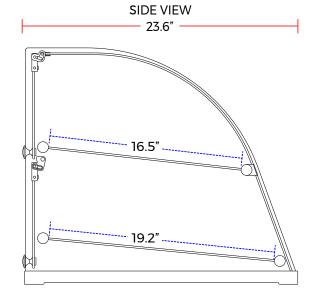

### **DIMENSIONS**

| Exterior Dimensions  | 13.8″L x 23.6″D x 20.5″H |
|----------------------|--------------------------|
| Packaging Dimensions | 25.6″L x 16.1″D x 22.4″H |
| Net Volume           | 2.5 cu. ft.              |
| Unit Weight          | 29 lb.                   |
| Shipping Weight      | 33 lb.                   |

### **CONSTRUCTION**

| 201151110211011   |                                                 |  |
|-------------------|-------------------------------------------------|--|
| Exterior Material | Glass and Stainess Steel                        |  |
| Section           | 2                                               |  |
| Door Access       | Rear                                            |  |
| Shelf Size        | Top: 13.1"L x 16.5"D<br>Bottom: 13.1"L x 19.2"D |  |
| Shelf Material    | Glass                                           |  |

## **TECHNICAL DIAGRAM**

MODEL: CA70