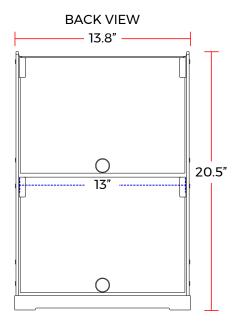

### **DIMENSIONS**

| Exterior Dimensions  | 13.8″L x 23.6″D x 20.5″H |
|----------------------|--------------------------|
| Packaging Dimensions | 25.6″L x 16.1″D x 22.4″H |
| Net Volume           | 2.5 cu. ft.              |
| Unit Weight          | 29 lb.                   |
| Shipping Weight      | 33 lb.                   |

### **CONSTRUCTION**

| 201151110211011   |                                                 |  |
|-------------------|-------------------------------------------------|--|
| Exterior Material | Glass and Stainess Steel                        |  |
| Section           | 2                                               |  |
| Door Access       | Rear                                            |  |
| Shelf Size        | Top: 13.1"L x 16.5"D<br>Bottom: 13.1"L x 19.2"D |  |
| Shelf Material    | Glass                                           |  |

## **TECHNICAL DIAGRAM**

MODEL: CA70