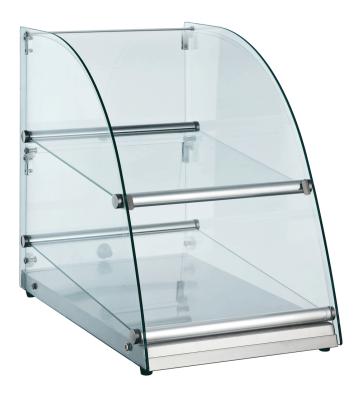

## **CA70 14" Extra Deep Countertop Dry Food Display Case**

## **FEATURES**

- · Upper and lower section
- · Rear pull-up doors with knob
- · Elegant and compact design
- · Easy to clean
- · Universal design and use
- · (2) Fixed glass shelves
- Curved glass
- Narrow front
- · Extra depth
- · Glass and stainless steel construction

The Marchia dry display case is perfect for food service businesses that are looking to showcase their merchandise so they can boost impulse sales prominently. Present everything from cookies, macaroons, éclair snacks with this dry display case. With a revealing curve glass elegant design and polished stainless steel base, you can easily attract customers attention.