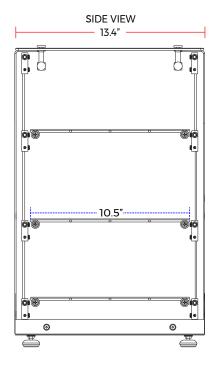

### **DIMENSIONS**

| Exterior Dimensions  | 16"L x 13.4"D x 24.3"H |
|----------------------|------------------------|
| Packaging Dimensions | 15"L x 18"D x 26"H     |
| Net Volume           | 2.1 cu. ft.            |
| Unit Weight          | 37 lb.                 |
| Shipping Weight      | 42 lb.                 |

### **CONSTRUCTION**

| Exterior Material | Glass and Stainess Steel |
|-------------------|--------------------------|
| Section           | 3                        |
| Door Access       | Rear                     |
|                   | Top: 15.3"L x 10.5"D     |
| Shelf Size        | Middle: 15.3″L x 10.5″D  |
|                   | Bottom: 15.3"L x 10.5"D  |
| Shelf Material    | Glass                    |

## **TECHNICAL DIAGRAM**

MODEL: SA60