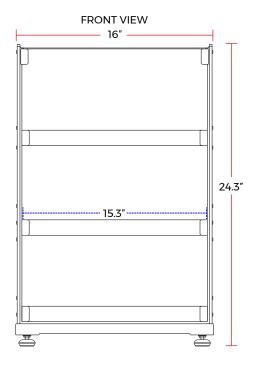

### **DIMENSIONS**

| Exterior Dimensions  | 16"L x 13.4"D x 24.3"H |
|----------------------|------------------------|
| Packaging Dimensions | 15"L x 18"D x 26"H     |
| Net Volume           | 2.1 cu. ft.            |
| Unit Weight          | 37 lb.                 |
| Shipping Weight      | 42 lb.                 |

### **CONSTRUCTION**

| Exterior Material | Glass and Stainess Steel |
|-------------------|--------------------------|
| Section           | 3                        |
| Door Access       | Rear                     |
|                   | Top: 15.3"L x 10.5"D     |
| Shelf Size        | Middle: 15.3″L x 10.5″D  |
|                   | Bottom: 15.3"L x 10.5"D  |
| Shelf Material    | Glass                    |

## **TECHNICAL DIAGRAM**

MODEL: SA60