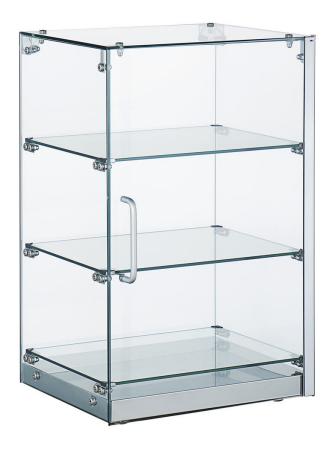

## SA60 16" High Countertop Dry Food Display Case

## **FEATURES**

- · Three section
- · Rear pull door with handle
- Elegant and compact design
- Easy to clean
- Universal design and use
- (3) Fixed glass shelves
- Straight glass
- · Glass and stainless steel construction

The Marchia dry display case is perfect for food service businesses that are looking to showcase their merchandise so they can boost impulse sales prominently. Present everything from cookies, macaroons, éclair snacks with this dry display case. With a revealing curve glass elegant design and polished stainless steel base, you can easily attract customers attention.