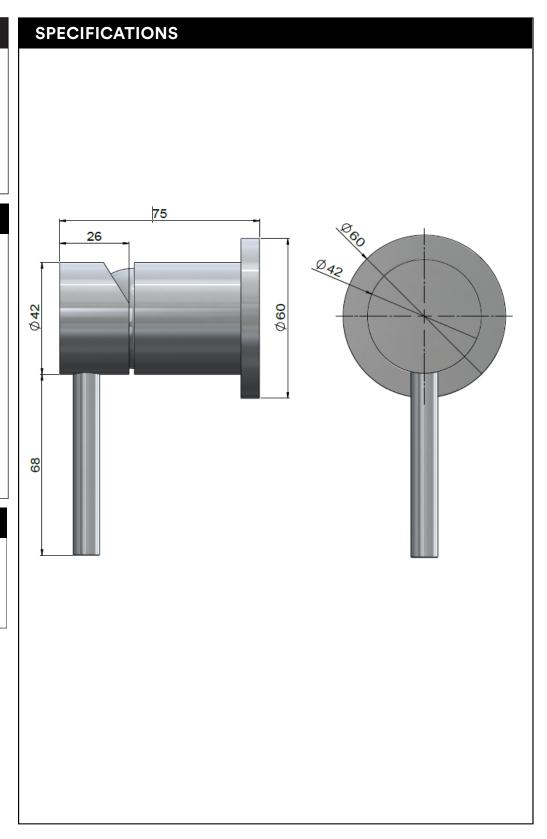

## MW16N-SS316 OUTDOOR SHOWER WALL MIXER

# melr.



#### **FEATURES**

- Refer to the Meir website for warranty terms & conditions, and available finishes.
- European components and cartridge
- 316 Stainless Steel construction

#### CARE

- Do not install tapware using any form of acetone silicones.
- Do not apply physical items (such as tools) directly to product.
- Never use house-hold or commercial detergents, citrus based cleaners, or abrasive cleaners.
- Clean using a mild washing soap solution rinsed, and dry with a soft cloth.
- Check for any product defects before installation.
- Refer to the installation manual for correct installation.

### **CREDENTIALS**

- Watermark
- WELS