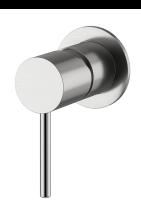

## MW16N-SS316 OUTDOOR SHOWER WALL MIXER

# melr.



#### **FEATURES**

- Refer to the Meir website for warranty terms & conditions, and available finishes.
- European components and cartridge
- 316 Stainless Steel construction

#### CARE

- Do not install tapware using any form of acetone silicones.
- Do not apply physical items (such as tools) directly to product.
- Never use house-hold or commercial detergents, citrus based cleaners, or abrasive cleaners.
- Clean using a mild washing soap solution rinsed, and dry with a soft cloth.
- Check for any product defects before installation.
- Refer to the installation manual for correct installation.

### **CREDENTIALS**

- Watermark
- WELS