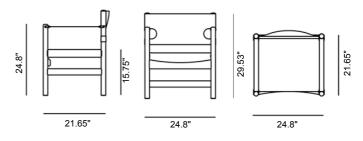

### The Canvas 21 Chair

By Børge Mogensen, 1968

| Model               | 2021 - Mogensen Lounge chair, Canvas 21 Chair                                                                                                                                                                                                                               |
|---------------------|-----------------------------------------------------------------------------------------------------------------------------------------------------------------------------------------------------------------------------------------------------------------------------|
| About               | Canvas teamed with wood define a more casual, down-to earth lifestyle in this simple, structural chair with a strong presence by Børge Mogensen. Reflecting values all the more relevant today, given its broad width that allows people to merge work and play in comfort. |
| Product group       | Side chairs                                                                                                                                                                                                                                                                 |
| Measurements        | 24.8" W x 21.65" D x 29.52"H<br>Seat: 15.75" H<br>Arm: 24.8" H                                                                                                                                                                                                              |
| Weight              | 9 kg                                                                                                                                                                                                                                                                        |
| Materials           | Frame of solid wood. Seat and back in 100 % linen canvas. Brass fittings.                                                                                                                                                                                                   |
| Accessories         | Armrest in Black or Natural Leather.                                                                                                                                                                                                                                        |
| Test & certificates | FSC® certified                                                                                                                                                                                                                                                              |
| Guarantee           | Fredericia Furniture A/S offers a 7 year guarantee against manufacturing defects in standard products (materials and construction). Wear and damage to covers, surface treatment, inappropiate use and the like are not covered by the warranty.                            |
| Download            | Click here to download images, architect files at our partner portal.                                                                                                                                                                                                       |

## DRAWING