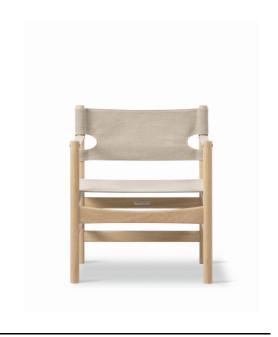

### The Canvas 21 Chair

By Børge Mogensen, 1968

| Model               | 2021 - Mogensen Lounge chair, Canvas 21 Chair                                                                                                                                                                                                                               |
|---------------------|-----------------------------------------------------------------------------------------------------------------------------------------------------------------------------------------------------------------------------------------------------------------------------|
| About               | Canvas teamed with wood define a more casual, down-to earth lifestyle in this simple, structural chair with a strong presence by Børge Mogensen. Reflecting values all the more relevant today, given its broad width that allows people to merge work and play in comfort. |
| Product group       | Side chairs                                                                                                                                                                                                                                                                 |
| Measurements        | 24.8" W x 21.65" D x 29.52"H<br>Seat: 15.75" H<br>Arm: 24.8" H                                                                                                                                                                                                              |
| Weight              | 9 kg                                                                                                                                                                                                                                                                        |
| Materials           | Frame of solid wood. Seat and back in 100 % linen canvas. Brass fittings.                                                                                                                                                                                                   |
| Accessories         | Armrest in Black or Natural Leather.                                                                                                                                                                                                                                        |
| Test & certificates | FSC® certified                                                                                                                                                                                                                                                              |
| Guarantee           | Fredericia Furniture A/S offers a 7 year guarantee against manufacturing defects in standard products (materials and construction). Wear and damage to covers, surface treatment, inappropiate use and the like are not covered by the warranty.                            |
| Download            | Click here to download images, architect files at our partner portal.                                                                                                                                                                                                       |