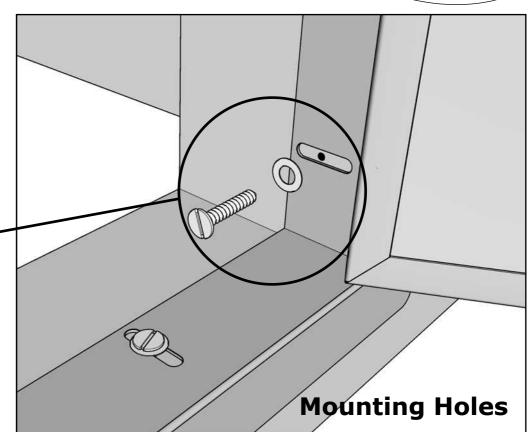

### OPEN SLOTS ALLOW FOR EASY INSTALLATION

HAVE COMPONENT ON SITE BEFORE MAKING ISLAND CUTS, CONFIRM ALL DIMENSIONS BEFORE CUTTING INTO ISLAND WALL

MOUNT TO INTERIOR ISLAND CUT-OUT EDGE **USING SCREW** CONSISTENT WITH YOUR INSTALLATION TYPE. CONCRETE, MASONRY, WOOD, METAL ALL USE DIFFEREANT SCREW TYPES (HARDWARE NOT INCLUDED)