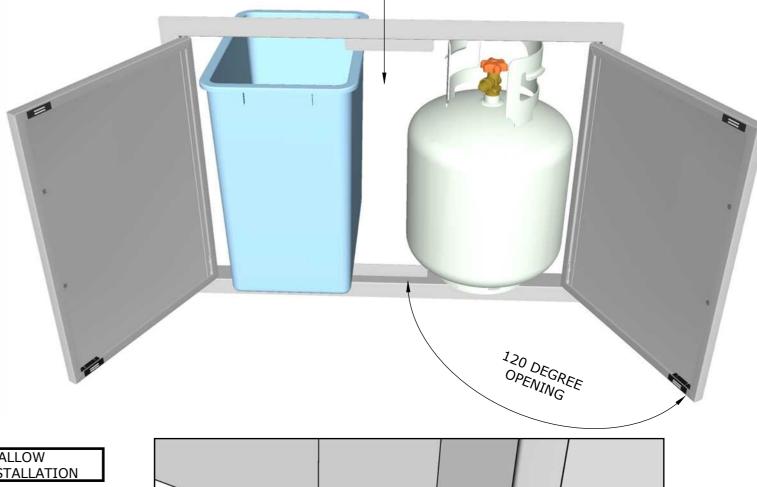

#### **DESCRIPTION**

30" Texan Series Double Door, works best w/appliance between 28" to 33" Width

#### **SPECIFICATIONS**

304 Stainless Steel

304 SS Rod Handles

Construction Frame, Doors &

WORKS W/PROPANE TANK,

TRASH BIN, UTILITY ACCESS

**WARRANTY** 

• EXTERIOR FINISH -----3 YEARS • STRUCTURE -----3 YEARS