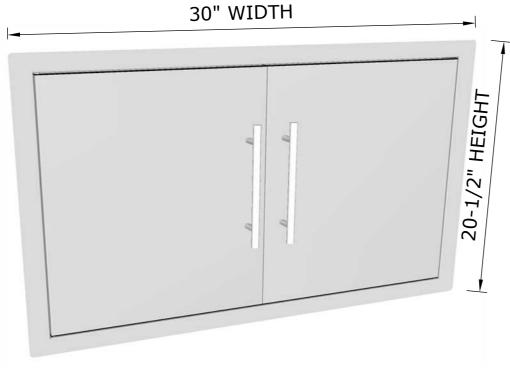

#### **PRODUCT**

30" Double Access Door

Item No. TEX-30DD

#### **DESCRIPTION**

30" Texan Series Double Door, works best w/appliance between 28" to 33" Width

#### **PRODUCT DIMENSIONS**

Product Size: 30" WIDTH x 20-1/2"HEIGHT x 1-3/4" DEPTH Cut-Out Size: 28-1/8" WIDTH x

**Product Features** 

19" HEIGHT x 1-3/4" DEPTH