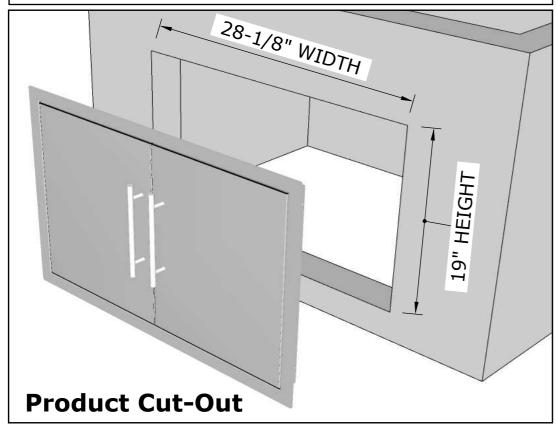

#### **PRODUCT DIMENSIONS**

Product Size: 30" WIDTH x 20-1/2"HEIGHT x 1-3/4" DEPTH Cut-Out Size: 28-1/8" WIDTH x

**Product Features** 

19" HEIGHT x 1-3/4" DEPTH

### ISLAND WALL CUT-OUT SIZE: 28-1/8" WIDTH x 19" HEIGHT x 20-1/2" DEPTH