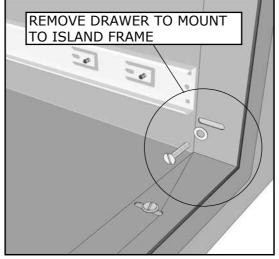

### **Mounting Holes**

HAVE COMPONENT ON SITE
BEFORE MAKING ISLAND CUTS,
CONFIRM ALL DIMENSIONS
BEFORE CUTTING INTO ISLAND
WALL

MOUNT TO INTERIOR ISLAND
CUT-OUT EDGE USING SCREW
CONSISTENT WITH YOUR
INSTALLATION TYPE. CONCRETE,
MASONRY, WOOD, METAL ALL
USE DIFFEREANT SCREW TYPES
(HARDWARE NOT INCLUDED)