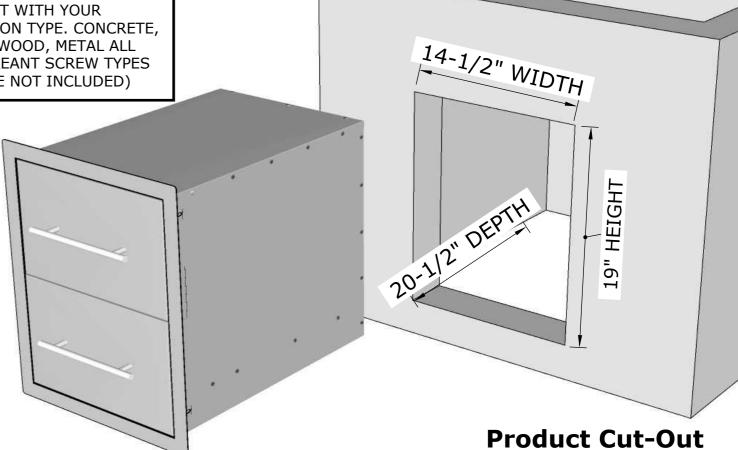

#### **PRODUCT DIMENSIONS**

Product Size: 16-1/4" WIDTH x 20-1/2" HEIGHT x 21" DEPTH

Cut-Out Size: 14-1/2" WIDTH x 19" HEIGHT x 21-1/2" DEPTH

# BLOCK UP THE BACK UNDERSIDE OF DRAWER BOX

ISLAND WALL CUT-OUT SIZE: 14-1/2" WIDTH x 19" HEIGHT x 21-1/2" DEPTH