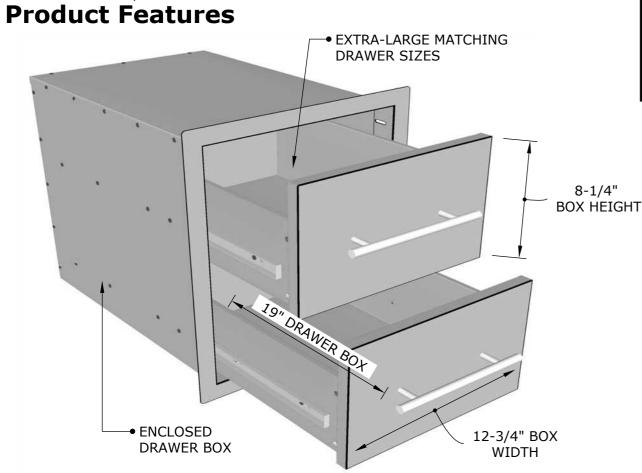

#### **DESCRIPTION**

16" Texan Series Extra-Large Double Drawer

#### **SPECIFICATIONS**

304 Stainless Steel Construction Frame, Drawers, Galvanized Cabinet Box (Not Exposed to Elements) 304 SS Rod Handle

**Drawer Box Support** 