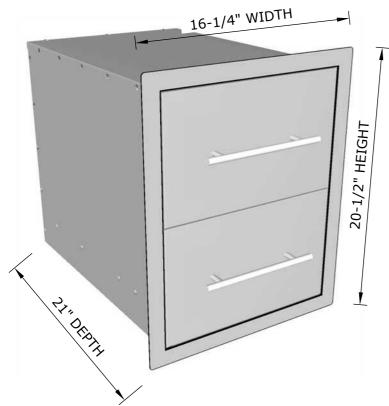

#### **PRODUCT DIMENSIONS**

Product Size: 16-1/4" WIDTH x 20-1/2" HEIGHT x 21" DEPTH

Cut-Out Size: 14-1/2" WIDTH x 19" HEIGHT x 21-1/2" DEPTH

#### **Product Dimensions**