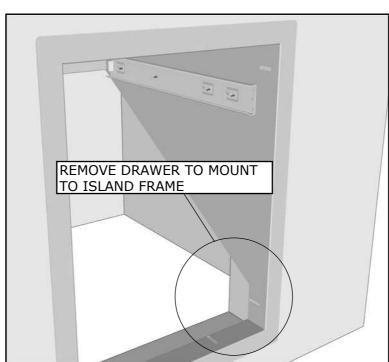

## **Mounting Holes**

HAVE COMPONENT ON SITE BEFORE MAKING ISLAND CUTS, CONFIRM ALL DIMENSIONS BEFORE CUTTING INTO ISLAND WALL

ONLY NEED TO SECURE FRAME TO INTERIOR ISLAND, THE BOX DOES NOT NEED SUPPORTED

REMOVE THE TRASH DRAWER TO ACCESS THE INSTALLATION SLOTS, BE SURE TO SECURE ALL SIDES.

MOUNT TO INTERIOR ISLAND CUT-OUT EDGE USING SCREW CONSISTENT WITH YOUR INSTALLATION TYPE. CONCRETE, MASONRY, WOOD, METAL ALL USE DIFFEREANT SCREW TYPES (HARDWARE NOT INCLUDED)