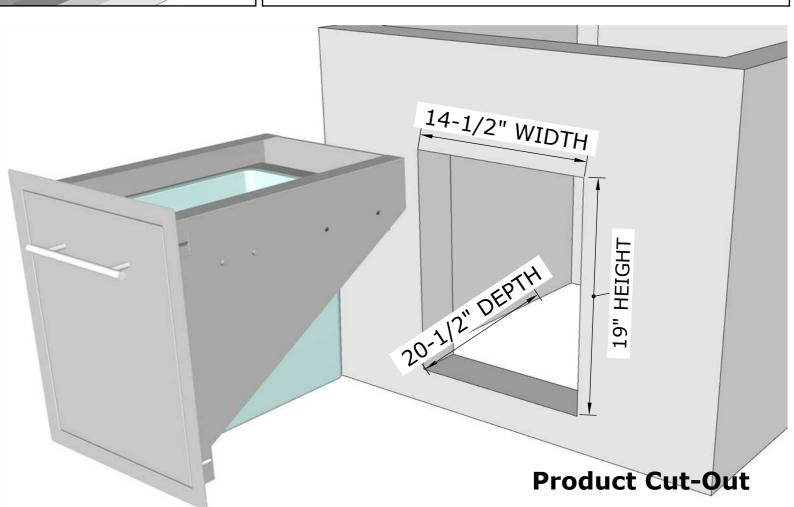

#### **PRODUCT DIMENSIONS**

Product Size: 16-1/4" WIDTH x 20-1/2" HEIGHT x 21" DEPTH Cut-Out Size: 14-1/2" WIDTH x 19" HEIGHT x 21-1/2" DEPTH

REMOVE THE TRASH DRAWER TO ACCESS THE INSTALLATION SLOTS, BE SURE TO SECURE ALL SIDES.

MOUNT TO INTERIOR ISLAND CUT-OUT EDGE USING SCREW CONSISTENT WITH YOUR INSTALLATION TYPE. CONCRETE, MASONRY, WOOD, METAL ALL USE DIFFEREANT SCREW TYPES (HARDWARE NOT INCLUDED)

ISLAND WALL CUT-OUT SIZE: 14-1/2" WIDTH x 19" HEIGHT x 21-1/2" DEPTH