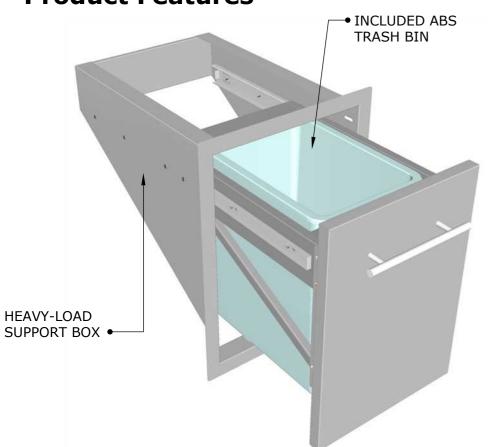

#### DESCRIPTION

16" Texan Series Large Trash Drawer with a ABS Trash Bin Included

#### **SPECIFICATIONS**

304 Stainless Steel Construction Drawer, Galvanized Cabinet Box (Not Exposed to Elements) 304 SS Rod Handle

## **Product Features**