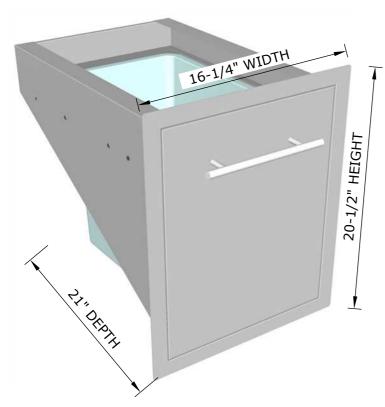

#### **PRODUCT DIMENSIONS**

Product Size: 16-1/4" WIDTH x 20-1/2" HEIGHT x 21" DEPTH Cut-Out Size: 14-1/2" WIDTH x 19" HEIGHT x 21-1/2" DEPTH

## **Product Dimensions**