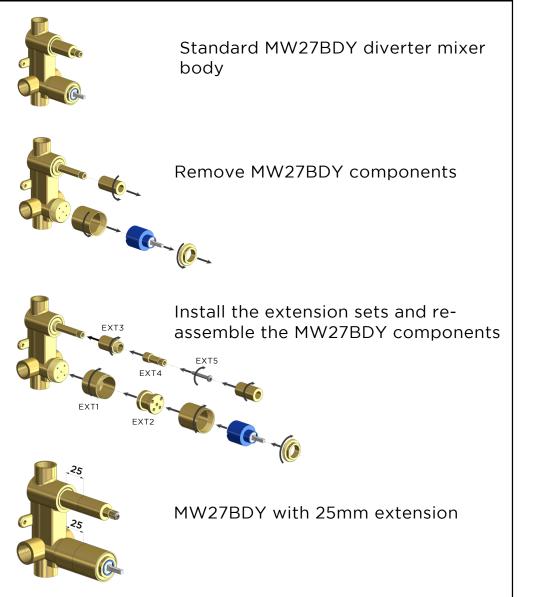

## SPECIFICATIONS

MW13BDY-EXT

**Extension Set** 

MW27BDY-EXT Extension Set

EXT4

EXT5

### ASSEMBLY INSTRUCTIONS