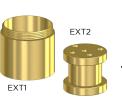

## SPECIFICATIONS

MW13BDY-EXT

**Extension Set** 

MW27BDY-EXT Extension Set

EXT4

EXT5