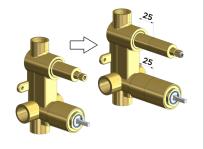

# MW27BDY-EXT WALL MIXER 25mm EXTENSION SET

# meir.



#### FEATURES

- Refer to the Meir website for warranty terms & conditions, and available finishes
- Solid brass construction
- Box Weight 0.2 kg

#### CARE

- Do not install tapware using any form of acetone silicones.
- Do not apply physical items (such as tools) directly to the product.
- Never use house-hold or commercial detergents, citrus based cleaners, or abrasive cleaners.
- Clean using a mild washing soap solution. Rinse and dry with a soft cloth.
- Check for any product defects before installation.
- Refer to the Installation Manual for correct installation.

## SPECIFICATIONS



MW13BDY-EXT

**Extension Set** 



MW27BDY-EXT Extension Set

EXT4

EXT5



### ASSEMBLY INSTRUCTIONS