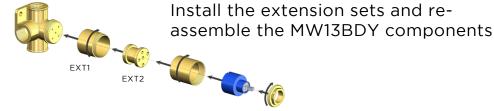

### **ASSEMBLY INSTRUCTIONS**

MW13BDY standard body

MW13BDY with 25mm extension