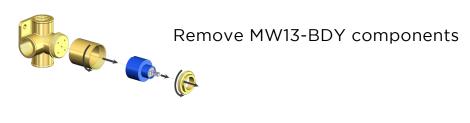

### **ASSEMBLY INSTRUCTIONS**

MW13BDY standard body

MW13BDY with 25mm extension