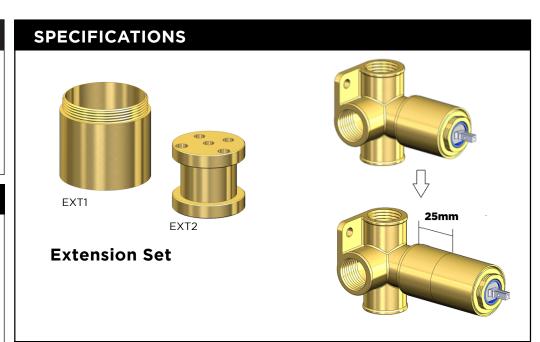

# MW13BDY-EXT WALL MIXER 25mm EXTENSION SET

### **ASSEMBLY INSTRUCTIONS**

MW13BDY standard body

MW13BDY with 25mm extension