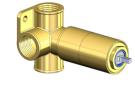

### **ASSEMBLY INSTRUCTIONS**

MW13BDY standard body

MW13BDY with 25mm extension