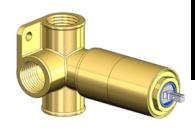

# MW13BDY-EXT WALL MIXER 25mm EXTENSION SET

### **ASSEMBLY INSTRUCTIONS**

MW13BDY standard body

MW13BDY with 25mm extension