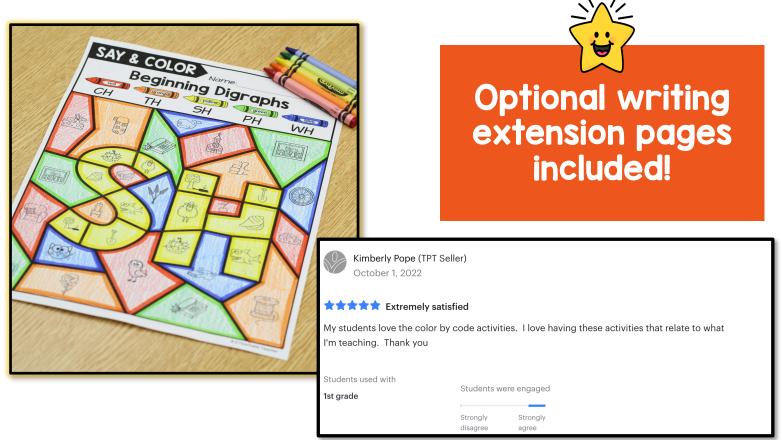

## digraph activities

Identify the digraph sound and color it by the code provided!

See it in action!

After coloring, the mystery digraph sound is revealed! Writing \* extension included!

Writing extension included!