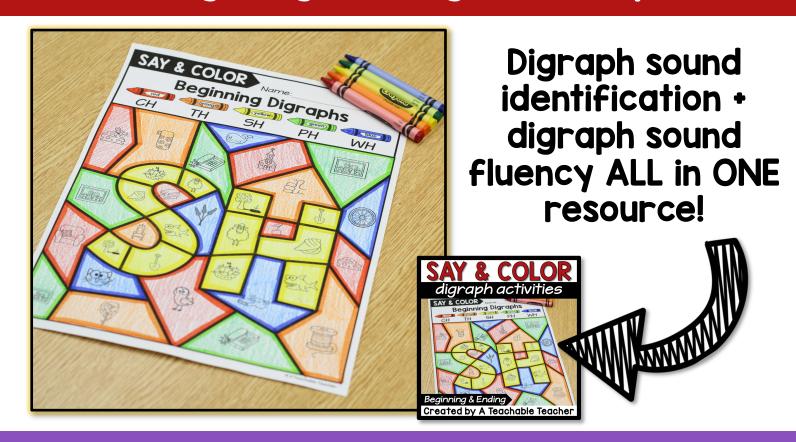

## digraph activities

Identify the digraph sound and color it by the code provided!

See it in action!

After coloring, the mystery digraph sound is revealed! Writing \* extension included!

Writing extension included!