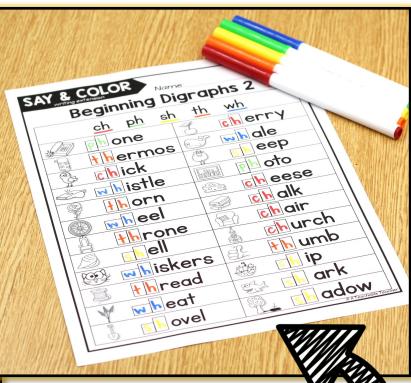

### digraph activities

students
write the
missing
digraph
sound to
match the
coloring
sheet

| SAY & COLOR Name:    |                             |  |  |  |
|----------------------|-----------------------------|--|--|--|
| Beginning Digraphs I |                             |  |  |  |
| ch ph sh th wh       |                             |  |  |  |
|                      | 3 derry                     |  |  |  |
| ermos                | © □ ale                     |  |  |  |
| ÿ □ ick              | □ eep                       |  |  |  |
| istle                | oto                         |  |  |  |
| orn                  | eese                        |  |  |  |
| eel                  | <b> □ alk</b>               |  |  |  |
| i Irone              | ☐ air                       |  |  |  |
|                      | å □ urch                    |  |  |  |
| ₩ □ iskers           |                             |  |  |  |
| □ read               | ip                          |  |  |  |
| eat                  | eese  © A Teachable Teacher |  |  |  |