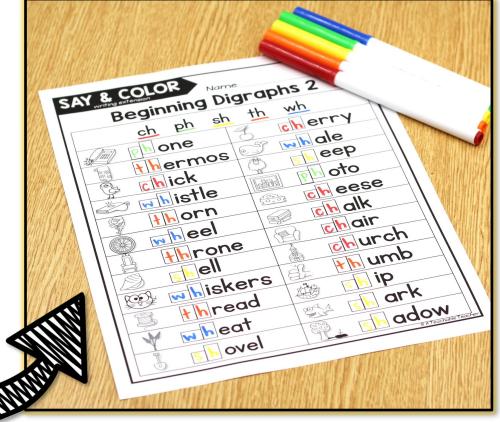

## digraph activities

Identify the digraph sound and color it by the code provided!

See it in action!

After coloring, the mystery digraph sound is revealed! Writing \* extension included!

### digraph activities

students
write the
missing
digraph
sound to
match the
coloring
sheet

| SAY & COLOR Name:    |                             |  |  |  |
|----------------------|-----------------------------|--|--|--|
| Beginning Digraphs I |                             |  |  |  |
| ch ph sh th wh       |                             |  |  |  |
|                      | 3 derry                     |  |  |  |
| ermos                | © □ ale                     |  |  |  |
| ÿ □ ick              | □ eep                       |  |  |  |
| istle                | oto                         |  |  |  |
| orn                  | eese                        |  |  |  |
| eel                  | <b> □ alk</b>               |  |  |  |
| i Irone              | ☐ air                       |  |  |  |
|                      | å □ urch                    |  |  |  |
| ₩ □ iskers           |                             |  |  |  |
| □ read               | ip                          |  |  |  |
| eat                  | eese  © A Teachable Teacher |  |  |  |

Writing extension included!