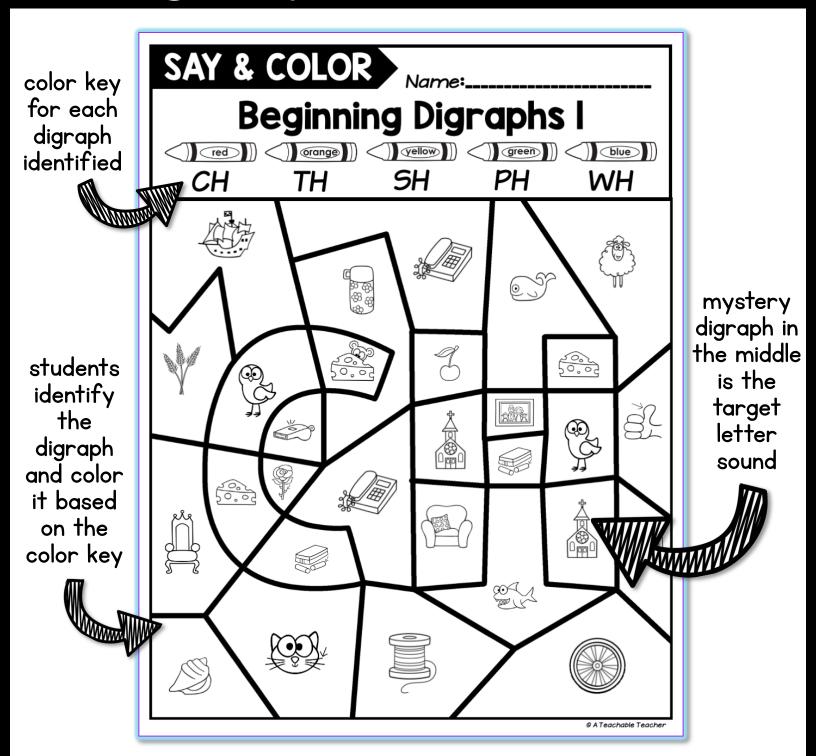

## digraph activities

Identify the digraph sound and color it by the code provided!

See it in action!

After coloring, the mystery digraph sound is revealed! Writing \* extension included!