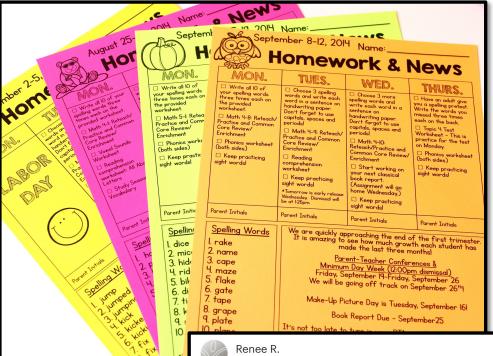

# 52 editable seasonal templates

2 weekly options (Monday-Friday & Monday-Thursday)

### **Easy to follow directions**

November 22, 2023

#### **\*\*\*\*\*** Extremely satisfied

Love It! It was exactly what I needed for my first grade class. It is easy to use and modify for weekly homework assignments and news. Thank you!

Students used with