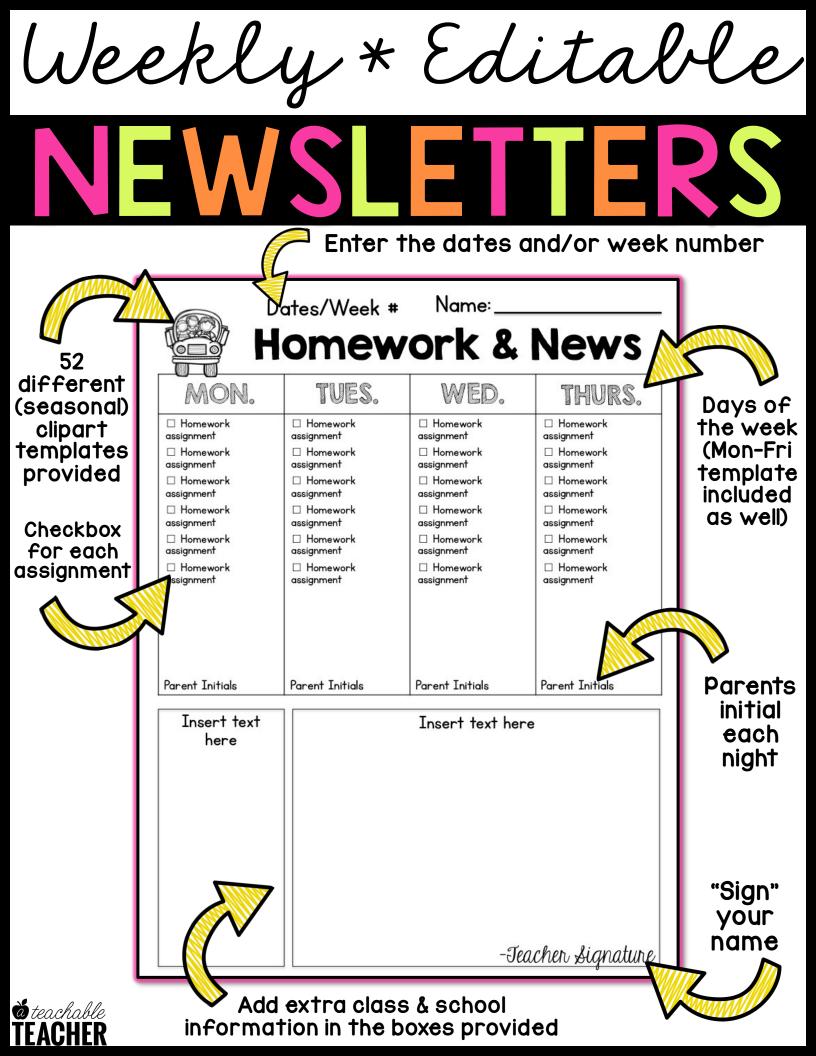

# The perfect way to communicate with parents! #teachable

Weekly \* Editable Name: Dates/Week # You can **Homework & News** change MON TUES WED. THURS. (or - Homework □ Homework □ Homework □ Homework delete) assignment assignment assignment assignment □ Homework □ Homework □ Homework □ Homework any text assignment assignment assignment assignment □ Homework □ Homework □ Homework □ Homework on the assignment assignment assignment assignment □ Homework □ Homework □ Homework □ Homework assignment assignment assignment assignment page! □ Homework □ Homework □ Homework □ Homework assignment assignment assignment assignment Homework □ Homework □ Homework □ Homework assignment assignment assignment assignment Parent Initials Parent Initials Parent Initials Parent Initials Insert text Insert text here here -Jeacher Signature

## ALL Text is Editable!