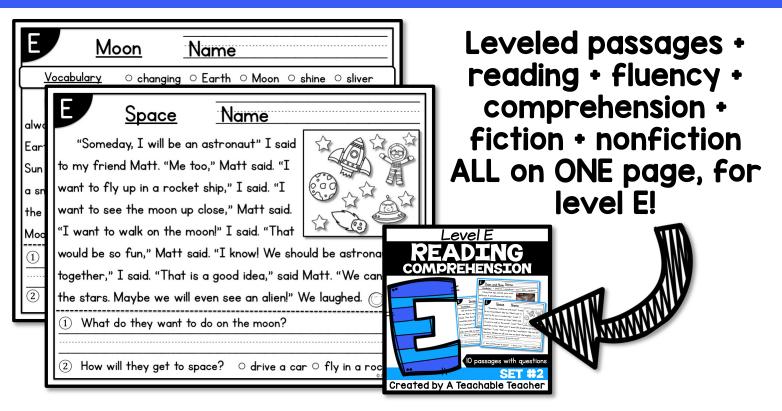

### **Fiction Passages**

Ε

<u>Name</u>

"Someday, I will be an astronaut" I said to my friend Matt. "Me too," Matt said. "I want to fly up in a rocket ship," I said. "I want to see the moon up close," Matt said. "I want to walk on the moon!" I said. "That

would be so fun," Matt said. "I know! We should be astronauts together," I said. "That is a good idea," said Matt. "We can see the stars. Maybe we will even see an alien!" We laughed. ① ①

② How will they get to space?  $\,\,\circ\,\,$  drive a car  $\,\circ\,\,$  fly in a rocket ship

## Nonfiction Passages

| E <u>Moon</u> <u>Name</u>                                                                                                           |                           |
|-------------------------------------------------------------------------------------------------------------------------------------|---------------------------|
| <u>Vocabulary</u> changing Earth Moon shine sliver                                                                                  |                           |
| Have you seen the Moon? It seems like it is<br>always changing. The Moon goes around the<br>Earth once every 29 days. Sometimes the |                           |
| Sun shines on a big part of the Moon. Sometimes it can only shine on                                                                | 🙋 teachable               |
| a small part. That is because the Earth is in the way! We can only see                                                              | TEACHER                   |
| the part of the Moon that the Sun shines on. Sometimes we see a Full                                                                | Level E<br>READING        |
| Moon. Sometimes we only see a little sliver!                                                                                        | COMPREHENSION             |
| 1 What is blocking the Sun from shining on the Moon?                                                                                |                           |
| 2 About how long does it take for the Moon o a month a week<br>to travel?                                                           | 10 passages with question |