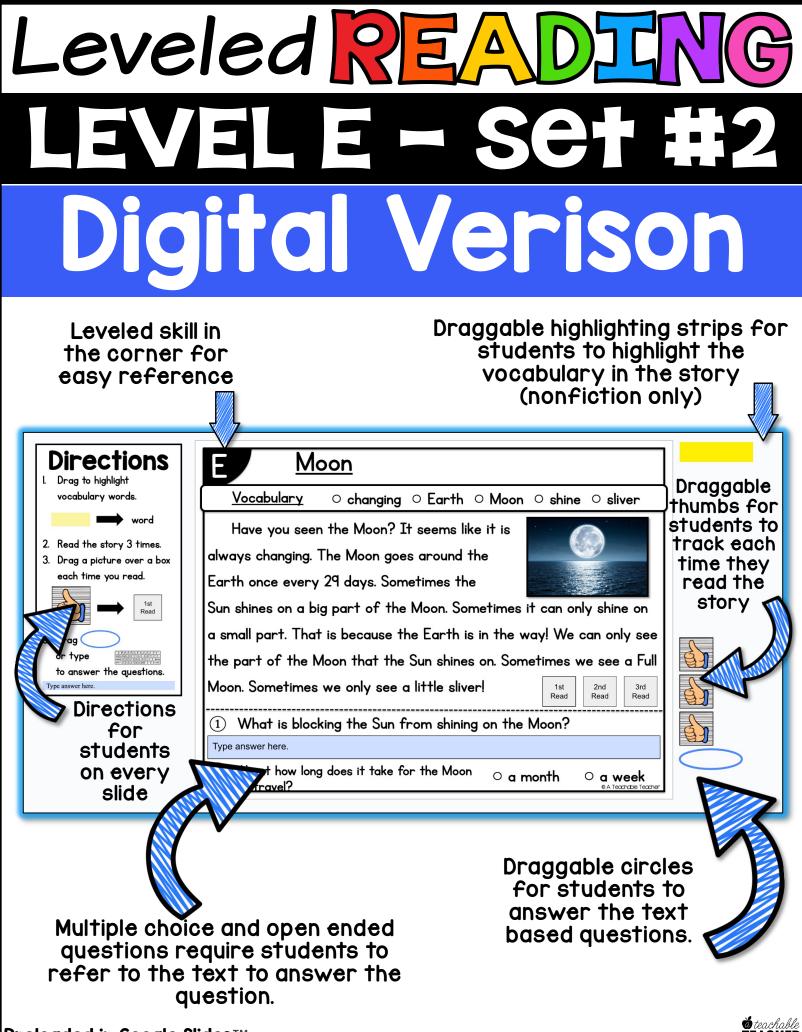

## Nonfiction Passages

| E <u>Moon</u> <u>Name</u>                                                                                                           |                           |
|-------------------------------------------------------------------------------------------------------------------------------------|---------------------------|
| <u>Vocabulary</u> changing Earth Moon shine sliver                                                                                  |                           |
| Have you seen the Moon? It seems like it is<br>always changing. The Moon goes around the<br>Earth once every 29 days. Sometimes the |                           |
| Sun shines on a big part of the Moon. Sometimes it can only shine on                                                                | 🙋 teachable               |
| a small part. That is because the Earth is in the way! We can only see                                                              | TEACHER                   |
| the part of the Moon that the Sun shines on. Sometimes we see a Full                                                                | Level E<br>READING        |
| Moon. Sometimes we only see a little sliver!                                                                                        | COMPREHENSION             |
| 1 What is blocking the Sun from shining on the Moon?                                                                                |                           |
| 2 About how long does it take for the Moon o a month a week<br>to travel?                                                           | 10 passages with question |

### 2 - digital files

| <ol> <li>Drag to highlight<br/>vocabulary words.</li> <li>word</li> <li>Read the story 3 times.</li> <li>Drag a picture over a box<br/>each time you read.</li> <li>Drag a picture over a box<br/>each time you read.</li> <li>Drag a picture over a box<br/>each time you read.</li> <li>Jorag a picture over a box<br/>reach time you read.</li> <li>Drag a picture over a box<br/>reach time you read.</li> <li>Drag a picture over a box<br/>reach time you read.</li> <li>Drag a picture over a box<br/>reach time you read.</li> <li>Drag a picture over a box<br/>reach time you read.</li> </ol> | Vocabulary       • changing       • Earth       • Moon       • shine       • sliver         Have you seen the Moon? It seems like it is       always changing. The Moon goes around the       Image: Sometimes the       Image: S |            | Öteachab<br>TF A CHF |
|----------------------------------------------------------------------------------------------------------------------------------------------------------------------------------------------------------------------------------------------------------------------------------------------------------------------------------------------------------------------------------------------------------------------------------------------------------------------------------------------------------------------------------------------------------------------------------------------------------|--------------------------------------------------------------------------------------------------------------------------------------------------------------------------------------------------------------------------------------------------------------------------------------------------------------------------------------------------------------------------------------------------------------------------------------------------------------------------------------------------------------------------------------------------------------------------------------------------------------------------------------------------------------------------------------------------------------------------------------------------------------------------------------------------------------------------------------------------------------------------------------------------------------------------------------------------------------------------------------------------------------------------------------------------------------------------------------------------------------------------------------------------------------------------------------------------------------------------------------------------------------------------------------------------------------------------------------------------------------------------------------------------------------------------------------------------------------------------------------------------------------------------------------------------------|------------|----------------------|
|                                                                                                                                                                                                                                                                                                                                                                                                                                                                                                                                                                                                          | 2 About how long does it take for the Moon or a month a week<br>to travel?                                                                                                                                                                                                                                                                                                                                                                                                                                                                                                                                                                                                                                                                                                                                                                                                                                                                                                                                                                                                                                                                                                                                                                                                                                                                                                                                                                                                                                                                             | $\bigcirc$ | Level E<br>READUNG   |