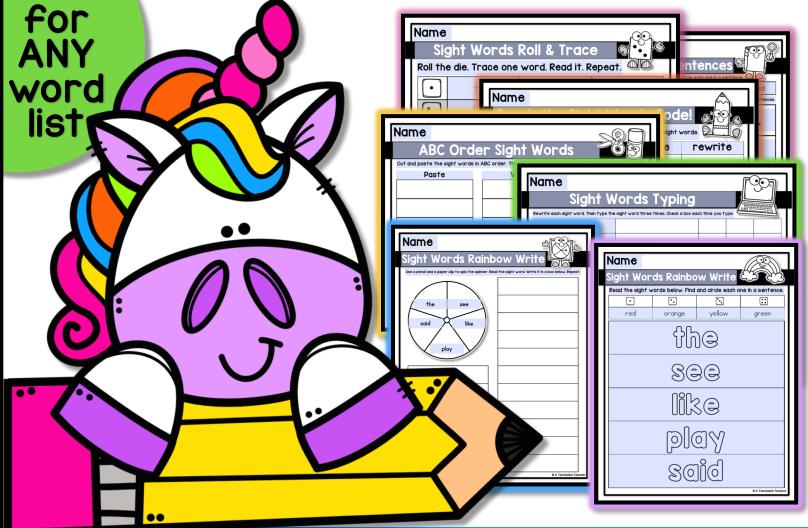

# a magical set of SIGHT WORD PRINTABLES

# **Created by A Teachable Teacher**

|                   | 5 of YOUR<br>ds here                                    |
|-------------------|---------------------------------------------------------|
|                   |                                                         |
|                   | nagical set of<br>ORD PRINTABLES                        |
| Enter 5 sight wor | ds below. Use each word in a sentence.                  |
| sight word<br>the | sentence<br>Look at the cat.                            |
| 2 see             | I see the dog.                                          |
| 3 like            | I like pets!                                            |
| H play            | We can play with pets.<br>She said she likes pets, too. |
| 5 said            | She Sulu Sho ince period                                |
| Type a            | sentence for                                            |

#### Type a sentence for each word, too. otenchelle

## a magical set of SIGHT WORD PRINTABLES

| Use a pendi and a paper elip to a                          | Name<br>Sight Words Color Coding<br>ubbles.<br>Ne<br>Sight Words RC<br>Name<br>Sight Words RC                                                                                                               |            |
|------------------------------------------------------------|-------------------------------------------------------------------------------------------------------------------------------------------------------------------------------------------------------------|------------|
| Name<br>Cut<br>Cut<br>Read the sight<br>Read at<br>Read at | Name     Read Sentenc     Name     Name     Name     Crack the Sight Words Code!     Lee beginning sounds to crack the code. Then rewrite the sight words.     Code     Name                                |            |
|                                                            | Build, Find, Read:       play         DED       Use magnetic letters to build the sight word.         DED       DED         DED       DED         DED       DED         DED       DED         DED       DED | <u>الْ</u> |
|                                                            | IO printables will<br>omatically generat<br>for YOUR words!                                                                                                                                                 | e          |