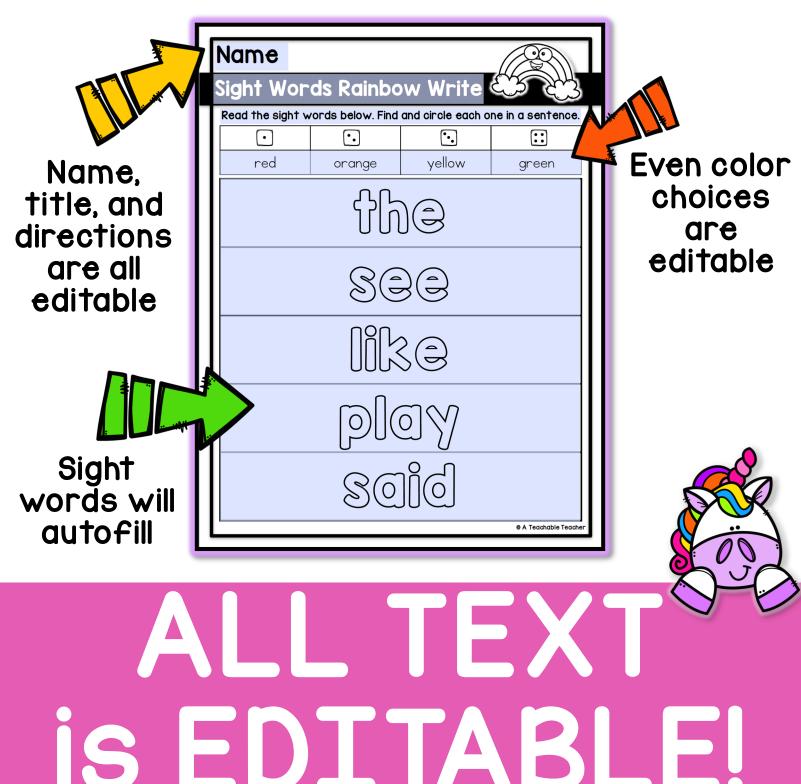

# **Created by A Teachable Teacher**

|                   | 5 of YOUR<br>ds here                                    |
|-------------------|---------------------------------------------------------|
|                   |                                                         |
|                   | nagical set of<br>ORD PRINTABLES                        |
| Enter 5 sight wor | ds below. Use each word in a sentence.                  |
| sight word<br>the | sentence<br>Look at the cat.                            |
| 2 see             | I see the dog.                                          |
| 3 like            | I like pets!                                            |
| H play            | We can play with pets.<br>She said she likes pets, too. |
| 5 said            | She Sulu Sho ince period                                |
| Type a            | sentence for                                            |

#### Type a sentence for each word, too. otenchelle

\*No need to download fonts!\*

#### a magical set of SIGHT WORD PRINTABLES

\*Blue boxes will not appear when printed\*