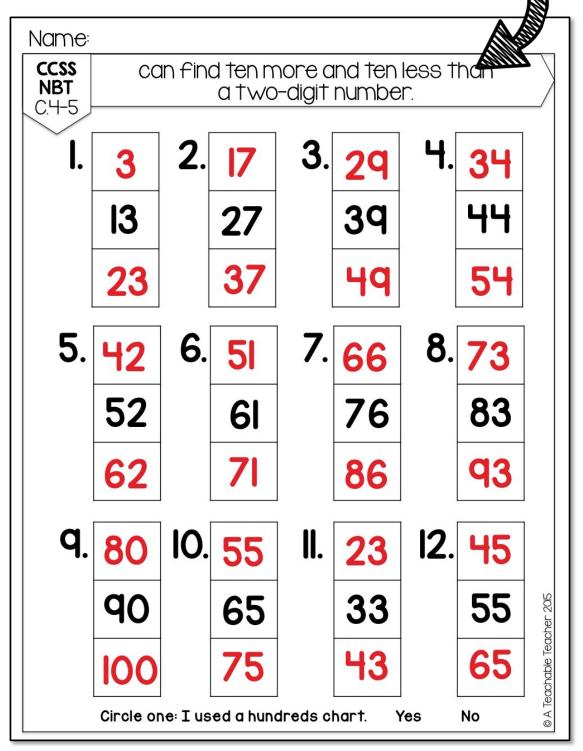

#### Answer Keys Included:

🐞 teachable

**TEACHER** 

|                                           | une 2, 2023                                                                                                                           | ۲ Seller)                                                                                         |              |                                           |                                       |  |
|-------------------------------------------|---------------------------------------------------------------------------------------------------------------------------------------|---------------------------------------------------------------------------------------------------|--------------|-------------------------------------------|---------------------------------------|--|
|                                           |                                                                                                                                       |                                                                                                   |              |                                           |                                       |  |
|                                           | <b>* Extremely satis</b>                                                                                                              | fied<br>s when practicing number sens                                                             | e. It was ai | reat resource. and                        |                                       |  |
|                                           | it to use more in the f                                                                                                               |                                                                                                   |              |                                           |                                       |  |
| Students                                  | used with                                                                                                                             |                                                                                                   |              |                                           |                                       |  |
| <b>st grade</b><br>Primarily<br>outism sp | April 24, 202                                                                                                                         | 3                                                                                                 |              |                                           |                                       |  |
|                                           | <b>****</b> Extre                                                                                                                     | mely satisfied                                                                                    |              |                                           |                                       |  |
|                                           |                                                                                                                                       |                                                                                                   |              |                                           |                                       |  |
|                                           | was able to use it fo                                                                                                                 | ditional practice on 10 more 10<br>r early finisher, small group inst                             | -            |                                           |                                       |  |
|                                           | was able to use it fo<br>homework!                                                                                                    |                                                                                                   | -            |                                           |                                       |  |
|                                           | was able to use it fo                                                                                                                 |                                                                                                   | ruction, an  |                                           | elp during                            |  |
|                                           | was able to use it fo<br>homework!<br>Students used with                                                                              | r early finisher, small group inst                                                                | ruction, an  | d for additional he<br>Alignment of stand | elp during                            |  |
| <b>1</b>                                  | was able to use it fo<br>homework!<br>Students used with                                                                              | r early finisher, small group inst<br>Students were engage<br>Strongly Strongly                   | ruction, an  | d for additional he<br>Alignment of stand | elp during<br>dards used              |  |
|                                           | was able to use it fo<br>homework!<br>Students used with<br>1st grade                                                                 | r early finisher, small group inst<br>Students were engage<br>Strongly Strongly<br>disagree agree | ruction, an  | d for additional he<br>Alignment of stand | elp during<br>dards used              |  |
| ***                                       | was able to use it fo<br>homework!<br>Students used with<br>1st grade<br>anuary 12, 2023                                              | r early finisher, small group inst<br>Students were engage<br>Strongly Strongly<br>disagree agree | ruction, an  | d for additional he<br>Alignment of stand | elp during<br>dards used<br>I.NBT.C.5 |  |
| ★★★<br>This cor                           | was able to use it fo<br>homework!<br>Students used with<br>1st grade<br>anuary 12, 2023<br>Extremely satis<br>neept has been kind of | r early finisher, small group inst<br>Students were engage<br>Strongly Strongly<br>disagree agree | ruction, an  | d for additional he<br>Alignment of stand | elp during<br>dards used<br>I.NBT.C.5 |  |
| This cor                                  | was able to use it fo<br>homework!<br>Students used with<br>1st grade<br>anuary 12, 2023<br>Extremely satis<br>neept has been kind of | r early finisher, small group inst                                                                | ruction, an  | d for additional he<br>Alignment of stand | elp during<br>dards used<br>I.NBT.C.5 |  |