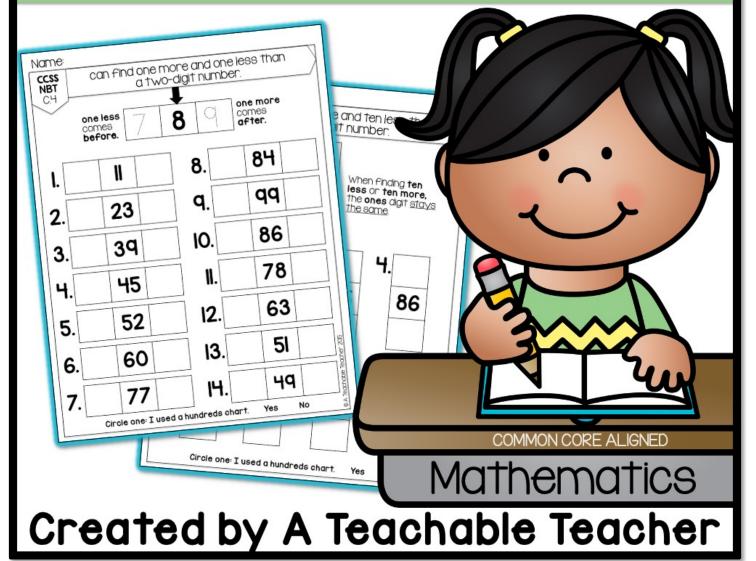

# NO PREP needed!

Everything Name CCSS can find ten more and ten less than **NBT** C.4-5 a two-diait number you need 3. 4. Name **3q** 44 CCSS NBT can find one more, one less, ten more and 27 for students ten less than a two-diait number C.4-5 4 72 2 I. 7. 8. to practice l 3 Iq 4 55 76 83 61 5. 33 6. 80 more/l q. 8. 10. 7. II. 12. less/ 10 40 52 I 24 55 65 33 more/ 10 II. 12. 13. 14. ed a hundreds chart. Yes No 75 86 **q**0 less!