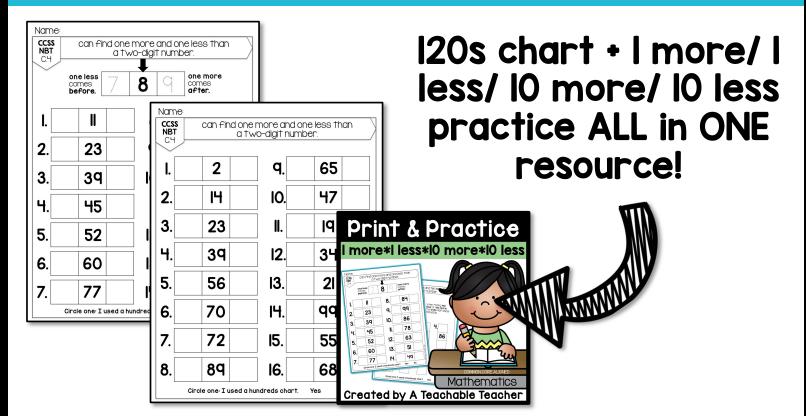

#### Print & Practice more\*l less\*l0 more\*l0 less

scroll to see more

## Print & Practice I more\*I less\*I0 more\*I0 less

# NO PREP! 120s chart & worksheets included!

Perfect for pretests, homework, progress monitoring, review, & SO much more!

#### **Printables Included:**

#### 🖌 I20s chart

#### I More/ I Less modeled practice

- I More/ I Less independent practice
- IO More/ IO Less modeled practice
- IO More/ IO Less independent practice

#### 120s Chart Included:

| C   | ne  | Hur | hdr | ed  | Two | ent | y C |     | rt  |                       |
|-----|-----|-----|-----|-----|-----|-----|-----|-----|-----|-----------------------|
|     | 2   | 3   | 4   | 5   | 6   | 7   | 8   | q   | 10  | B                     |
|     | 12  | 13  | 14  | 15  | 16  | 17  | 18  | Ιq  | 20  | B                     |
| 21  | 22  | 23  | 24  | 25  | 26  | 27  | 28  | 29  | 30  |                       |
| 31  | 32  | 33  | 34  | 35  | 36  | 37  | 38  | 39  | 40  | B                     |
| 41  | 42  | 43  | 44  | 45  | 46  | 47  | 48  | 49  | 50  | Ĕ                     |
| 51  | 52  | 53  | 54  | 55  | 56  | 57  | 58  | 59  | 60  | B                     |
| 61  | 62  | 63  | 64  | 65  | 66  | 67  | 68  | 69  | 70  | B                     |
| 71  | 72  | 73  | 74  | 75  | 76  | 77  | 78  | 79  | 80  | ĕ                     |
| 81  | 82  | 83  | 84  | 85  | 86  | 87  | 88  | 89  | 90  | Ĕ                     |
| q   | 92  | 93  | qų  | 95  | 96  | 97  | 98  | qq  | 100 |                       |
| 101 | 102 | 103 | 104 | 105 | 106 | 107 | 108 | 109 | llO | e Teacher             |
|     | 112 | 113 | 114 | 115 | 116 | 7   | 118 | ١٩  | 120 | © A Teachable Teacher |

# NO PREP needed!

Everything Name CCSS can find ten more and ten less than **NBT** C.4-5 a two-diait number you need 3. 4. Name **3q** 44 CCSS NBT can find one more, one less, ten more and 27 for students ten less than a two-diait number C.4-5 4 72 2 I. 7. 8. to practice l 3 Iq 4 55 76 83 61 5. 33 6. 80 more/l q. 8. 10. 7. II. 12. less/ 10 40 52 I 24 55 65 33 more/ 10 II. 12. 13. 14. ed a hundreds chart. Yes No 75 86 **q**0 less!