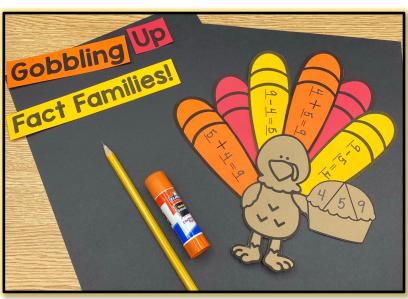

# FACT FAMILY TURKEY CRAFT

addition & subtraction <u>OR</u> multiplication & division

Engaging for students

Perfect for reinforcing or assessing students' knowledge

Easy to follow directions

400+5 star reviews!

# FACT FAMILY TURKEY CRAFT

See it in action!

Perfect craft to display on a bulletin board!

## **ENGAGING fact family craft**

This is designed for fact family practice or assessment.