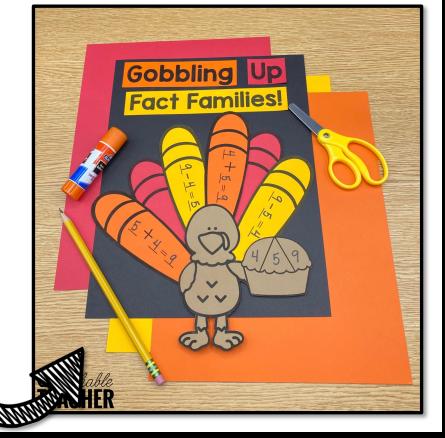

# FACT FAMILY TURKEY CRAFT

addition & subtraction <u>OR</u> multiplication & division

Engaging for students

Perfect for reinforcing or assessing students' knowledge

Easy to follow directions

400+5 star reviews!

# FACT FAMILY TURKEY CRAFT

See it in action!

Perfect craft to display on a bulletin board!

## **ENGAGING fact family craft**

This is designed for fact family practice or assessment.