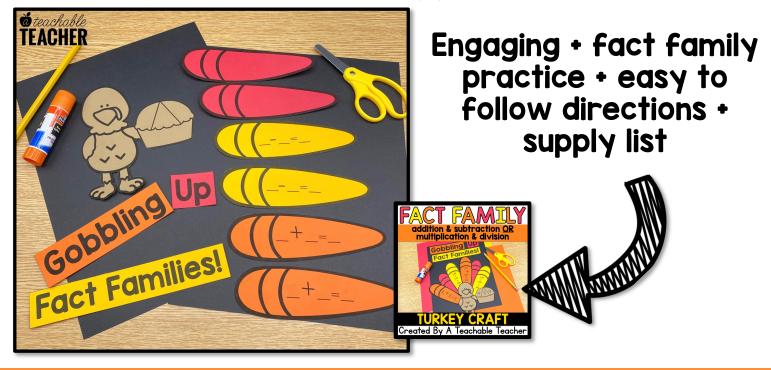

# FACT FAMILY TURKEY CRAFT

addition & subtraction <u>OR</u> multiplication & division

Engaging for students

Perfect for reinforcing or assessing students' knowledge

Easy to follow directions

400+5 star reviews!

# FACT FAMILY TURKEY CRAFT

See it in action!

Perfect craft to display on a bulletin board!

## **ENGAGING fact family craft**

This is designed for fact family practice or assessment.

# NO PREP needed!

Ready for addition/ subtraction or multiplication/ divison fact families! Just print on colored paper teachable and go!