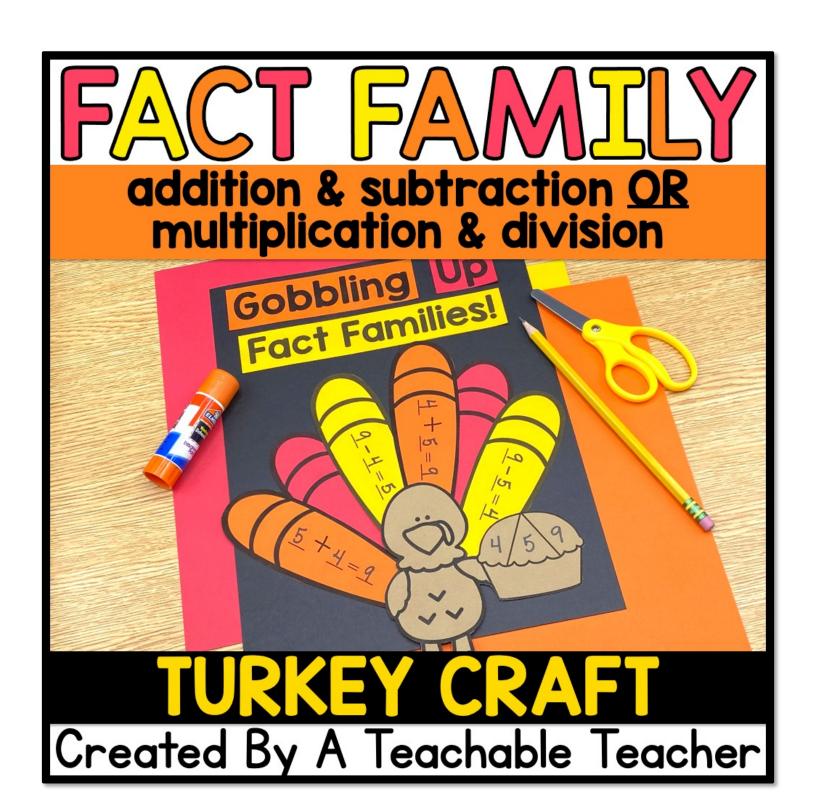

# FACT FAMILY TURKEY CRAFT

addition & subtraction <u>OR</u> multiplication & division

Engaging for students

Perfect for reinforcing or assessing students' knowledge

Easy to follow directions

400+5 star reviews!