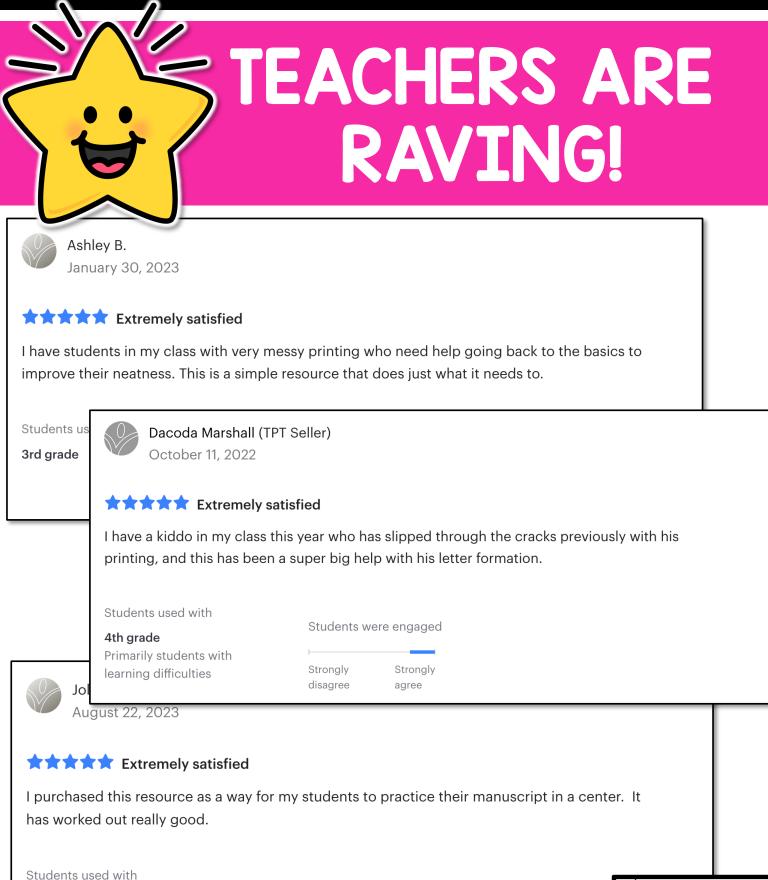

Jenifer D. November 13, 2023

#### $\star$

This resource is great for reinforcing the correct letter formation. Many kids write the letters incorrectly and this resource has the arrows that show them the correct way to write each letter.