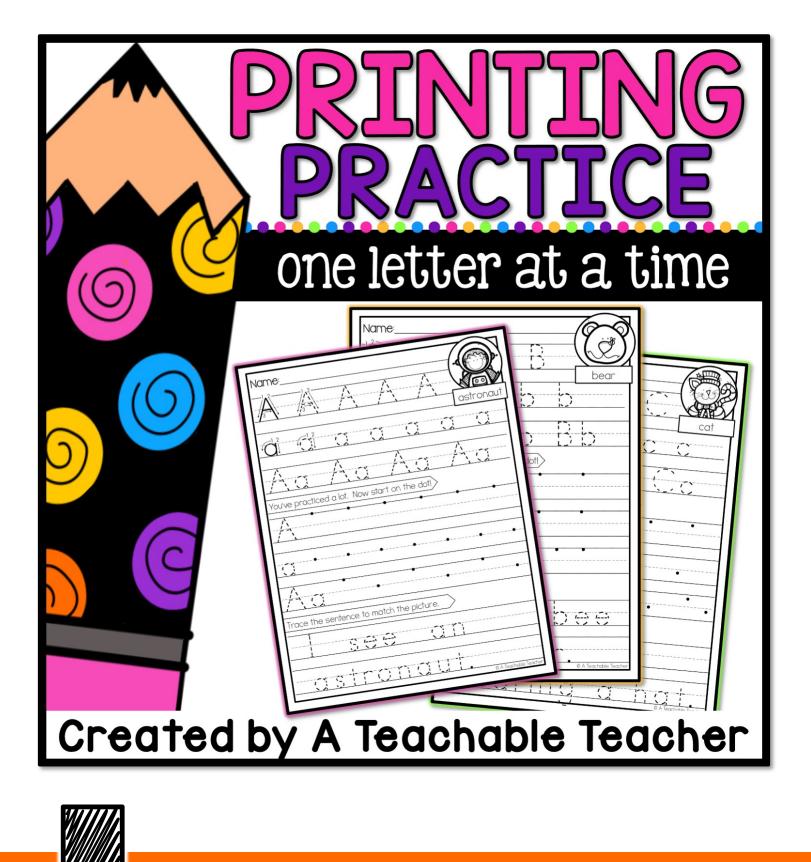

### Perfect for students to practice writing their letters!

# A page for EVERY letter of the alphabet

## Uppercase and lowercase on the same page