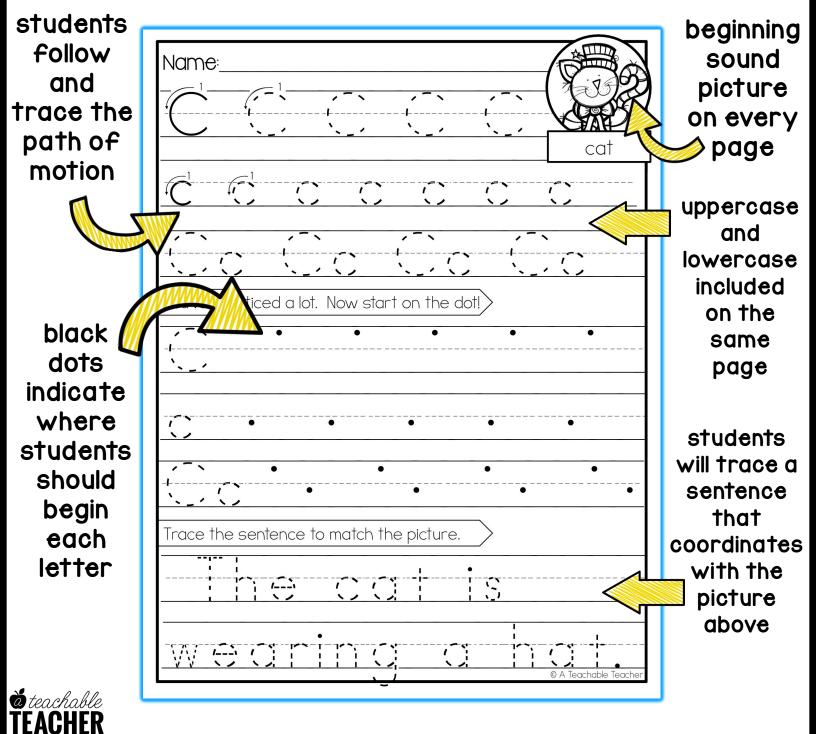

# A page for EVERY letter of the alphabet

## Uppercase and lowercase on the same page

### Within Each Worksheet, Students Will:

#### Frace a sentence featuring the targeted letter