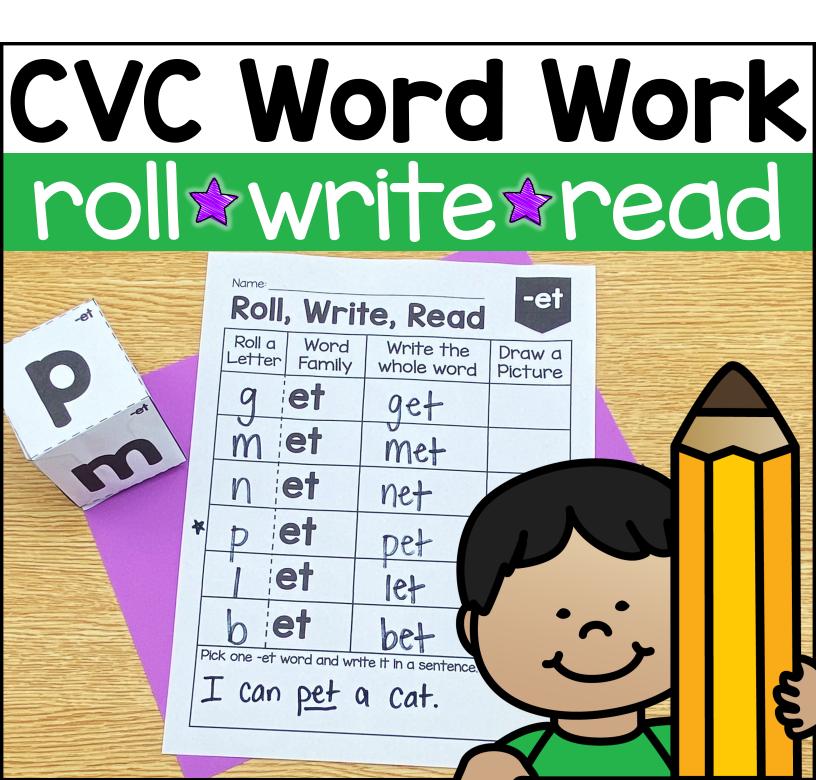

## CVC Word Work roll write read

- Short a Word Families:
  - $\checkmark$  -ad  $\checkmark$  -ag  $\checkmark$  -an  $\checkmark$  -am  $\checkmark$  -at
- ✓ Short e Word Families:
  - √-en √-et (2 options)
- ✓ Short i Word Families:
  - √-ig 
    √-ip 
    √-it
- ✓ Short o Word Families:
  - √-op 
    √-ot
- ✓ Short u Word Families:
  - √-ug 
    √-un

## CVC Word Work roll write read

d m -ad p -ad p -ad h

each student cuts and glue the word family die provided

> students write the letter rolled, then write the new word and draw a picture

students roll die students pick
to create new one word
words within from above
the targeted and write a
word family sentence

| 11011, 111 110, 11044 |                |                         |                   |
|-----------------------|----------------|-------------------------|-------------------|
| Roll a<br>Letter      | Word<br>Family | Write the whole word    | Draw a<br>Picture |
|                       | ad             |                         |                   |
| Pick one -            | ad word and v  | vrite it in a sentence. |                   |