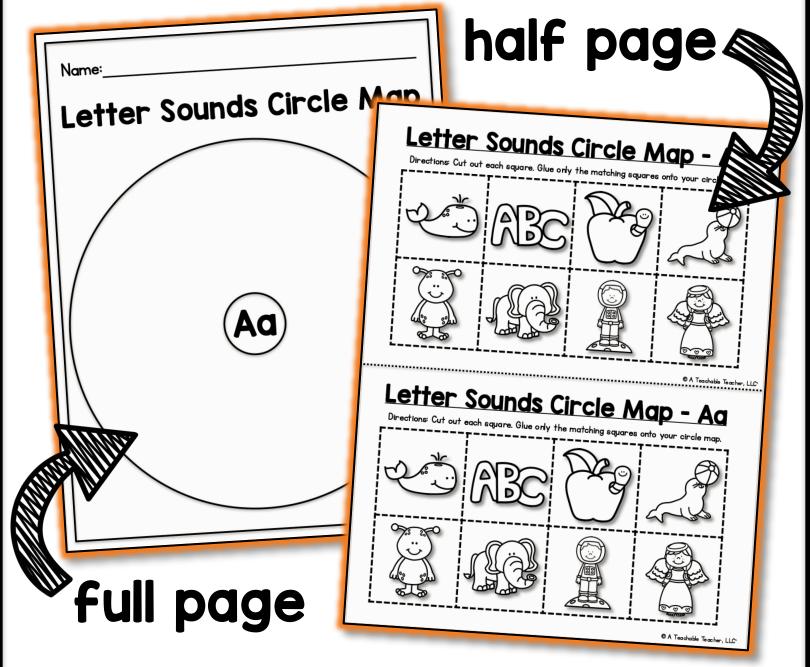

## Letter Sounds Circle Map - Aa

Directions: Cut out each square. Glue only the matching squares onto your circle map.

© A Teachable Teacher, LLC`

#### Letter Sounds Circle Map - Aa

Directions: Cut out each square. Glue only the matching squares onto your circle map.

© A Teachable Teacher, LLC`