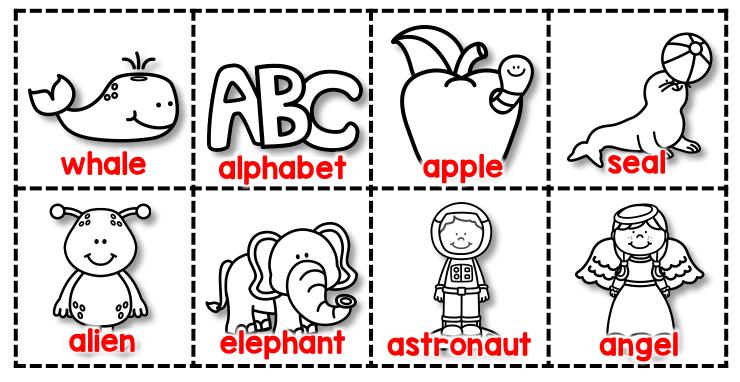

## Letter Sounds Circle Map - Aa

Directions: Cut out each square. Glue only the matching squares onto your circle map.

© A Teachable Teacher, LLC`

#### Letter Sounds Circle Map - Aa

Directions: Cut out each square. Glue only the matching squares onto your circle map.

© A Teachable Teacher, LLC`

## Letter Sounds Circle Map - Aa

Directions: Cut out each square. Glue only the matching squares onto your circle map.

<sup>©</sup> A Teachable Teacher, LLC`