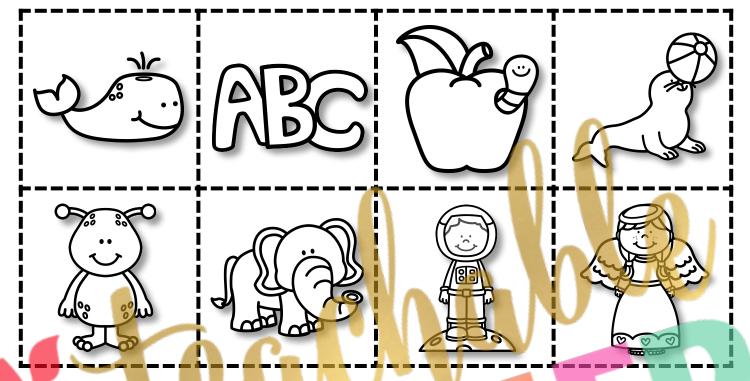

## Letter Sounds Circle Map - Aa

Directions: Cut out each square. Glue only the matching squares onto your circle map.

© A Teachable Teacher, LLC`

#### Letter Sounds Circle Map - Aa

Directions: Cut out each square. Glue only the matching squares onto your circle map.

© A Teachable Teacher, LLC`

## Letter Sounds Circle Map - Aa

Directions: Cut out each square. Glue only the matching squares onto your circle map.

<sup>©</sup> A Teachable Teacher, LLC`