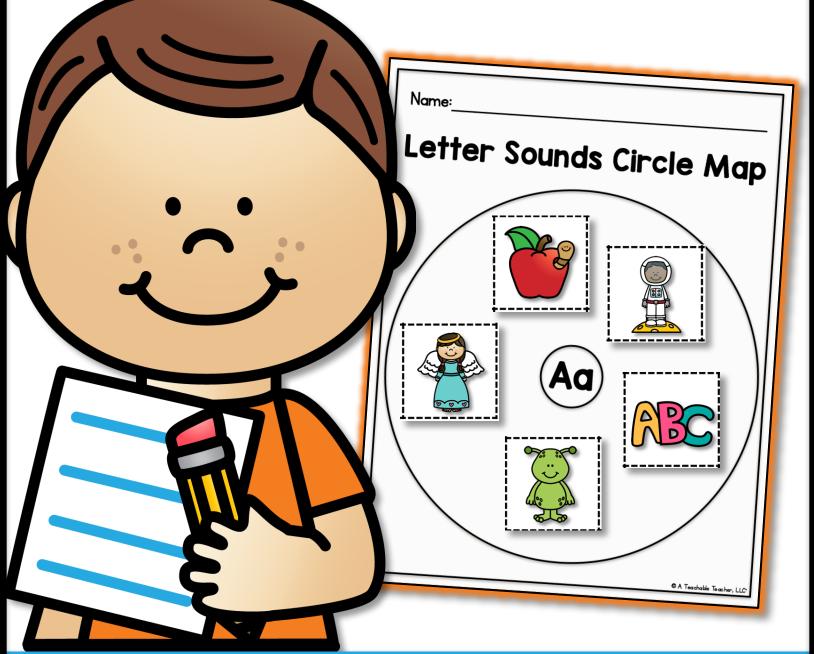

# LETTER SOUNDS circle maps

### for every letter of the alphabet Created By A Teachable Teacher

## Letter Sounds Circle Map - Aa

Directions: Cut out each square. Glue only the matching squares onto your circle map.

© A Teachable Teacher, LLC`