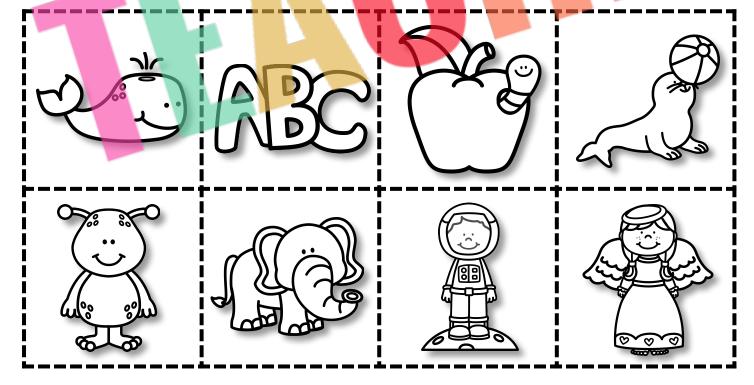

## Letter Sounds Circle Map - Bb

Directions: Cut out each square. Glue only the matching squares onto your circle map.

© A Teachable Teacher, LLC`

#### Letter Sounds Circle Map - Bb

Directions: Cut out each square. Glue only the matching squares onto your circle map.

© A Teachable Teacher, LLC`