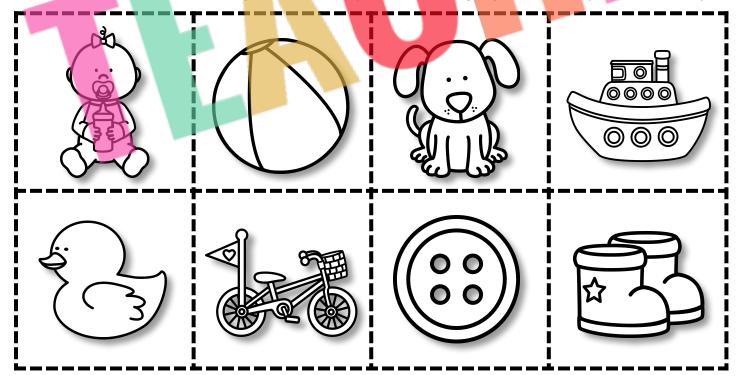

## Letter Sounds Circle Map - Bb

Directions: Cut out each square. Glue only the matching squares onto your circle map.

© A Teachable Teacher, LLC`

#### Letter Sounds Circle Map - Bb

Directions: Cut out each square. Glue only the matching squares onto your circle map.

© A Teachable Teacher, LLC`