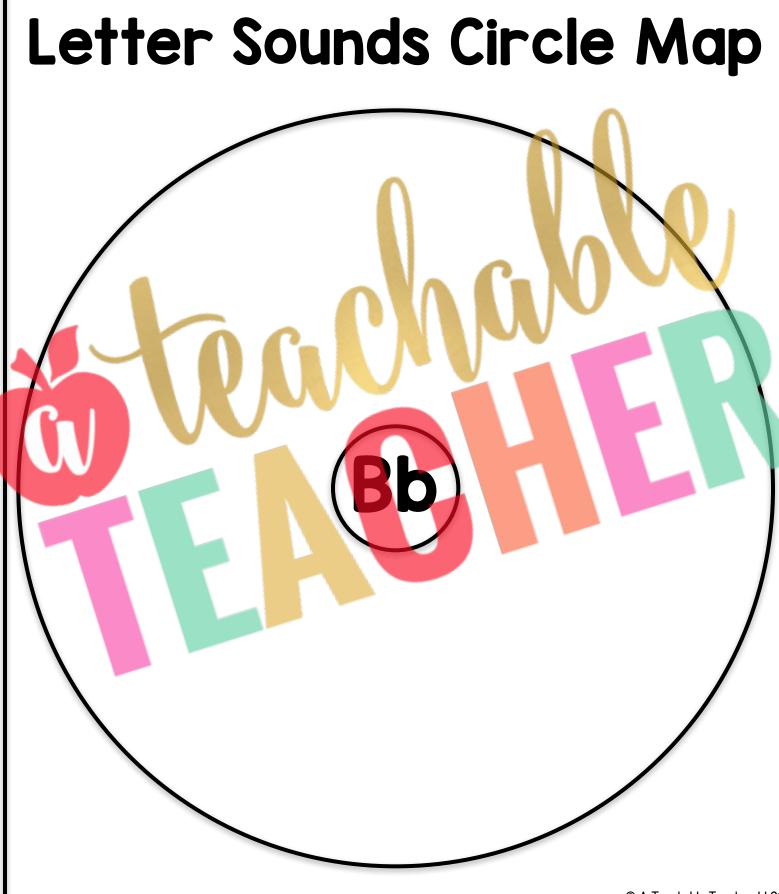

## Letter Sounds Circle Map - Bb

Directions: Cut out each square. Glue only the matching squares onto your circle map.

© A Teachable Teacher, LLC`

#### Letter Sounds Circle Map - Bb

Directions: Cut out each square. Glue only the matching squares onto your circle map.

© A Teachable Teacher, LLC`