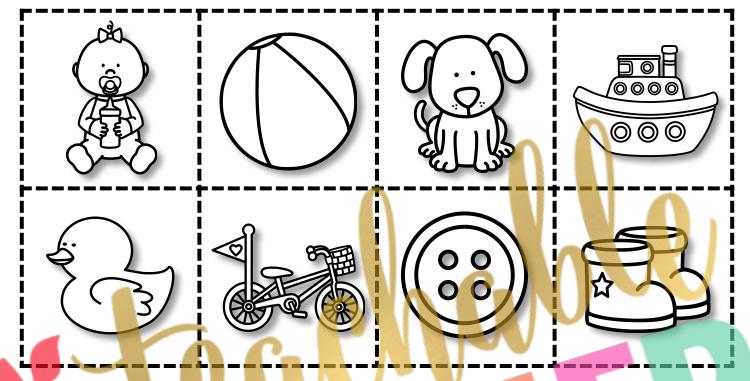

## Letter Sounds Circle Map - Bb

Directions: Cut out each square. Glue only the matching squares onto your circle map.

© A Teachable Teacher, LLC`

#### Letter Sounds Circle Map - Bb

Directions: Cut out each square. Glue only the matching squares onto your circle map.

© A Teachable Teacher, LLC`