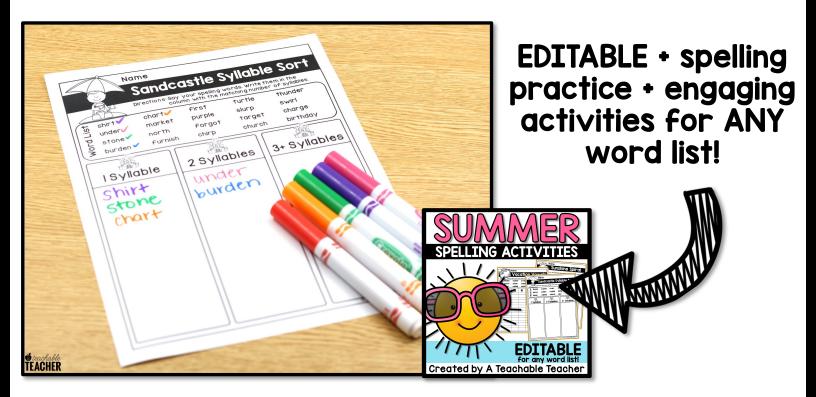

# Activities included in this bundle:

\*beachy
backwards ABC's

\*vacation vowels

\*camping capitals \*watermelon words

\*lengthy lemonade

\*sunglasses & secrets

**\*sailing sentences** 

\*sandal sprinners

\*sandcastle syllable
sort

\*sunshine spiral

\*surf and search

\*tropical sound
tallies