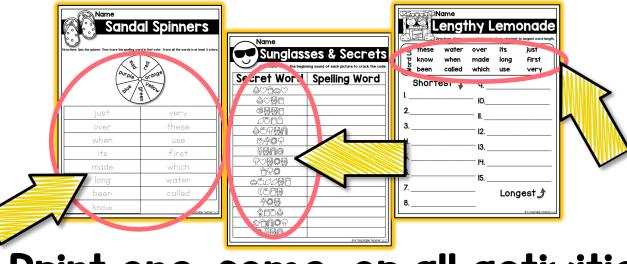

# Activities included in this bundle:

\*beachy
backwards ABC's

\*vacation vowels

\*camping capitals \*watermelon words

\*lengthy lemonade

\*sunglasses & secrets

**\*sailing sentences** 

\*sandal sprinners

\*sandcastle syllable
sort

\*sunshine spiral

\*surf and search

\*tropical sound
tallies