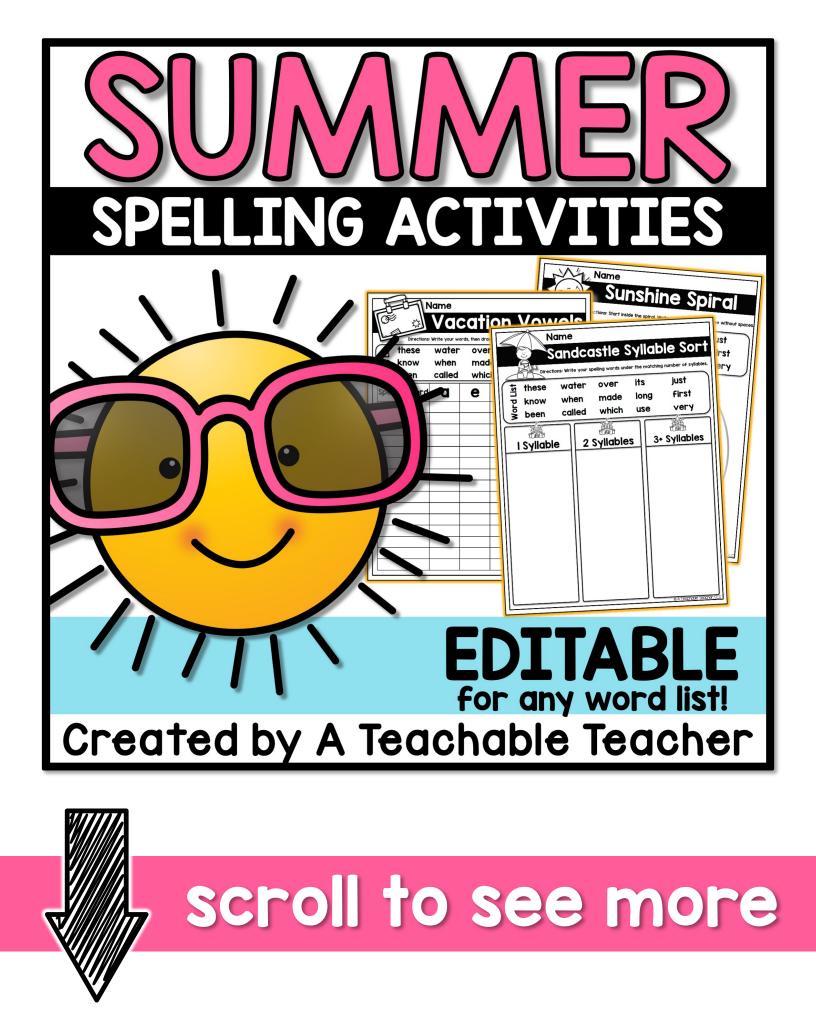

# Activities included in this bundle:

\*beachy
backwards ABC's

\*vacation vowels

\*camping capitals \*watermelon words

\*lengthy lemonade

\*sunglasses & secrets

**\*sailing sentences** 

\*sandal sprinners

\*sandcastle syllable
sort

\*sunshine spiral

\*surf and search

\*tropical sound
tallies