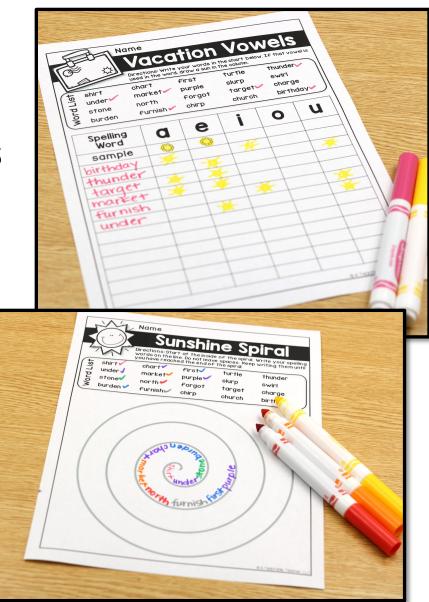

# Activities included in this bundle:

\*beachy
backwards ABC's

\*vacation vowels

\*camping capitals \*watermelon words

\*lengthy lemonade

\*sunglasses & secrets

**\*sailing sentences** 

\*sandal sprinners

\*sandcastle syllable
sort

\*sunshine spiral

\*surf and search

\*tropical sound
tallies