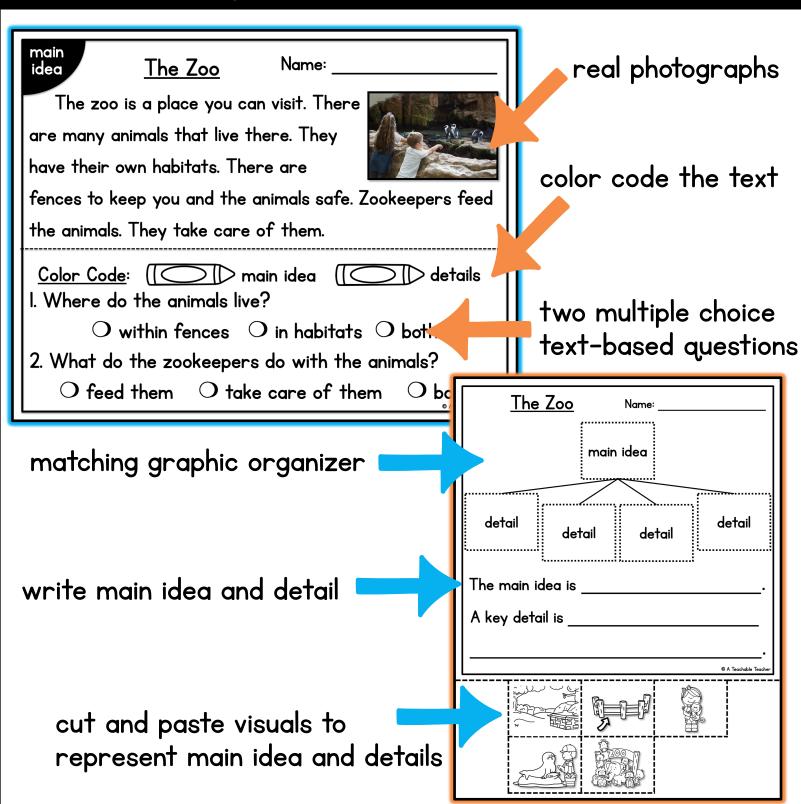

#### The Zoo

| Name: |
|-------|
|-------|

The zoo is a place you can visit. There are many animals that live there. They have their own habitats. There are

fences to keep you and the animals safe. Zookeepers feed the animals. They take care of them.

#### Color Code: ( main idea ( )

- I. Where do the animals live?
  - within fences in habitats both
- 2. What do the zookeepers do with the animals?
  - $\odot$  feed them  $\odot$  take care of them  $\odot$  bot

|       | The Zoo Name:         |
|-------|-----------------------|
|       | main idea             |
| detai | detail detail         |
|       | ain idea is           |
|       | © A Teachable Teacher |