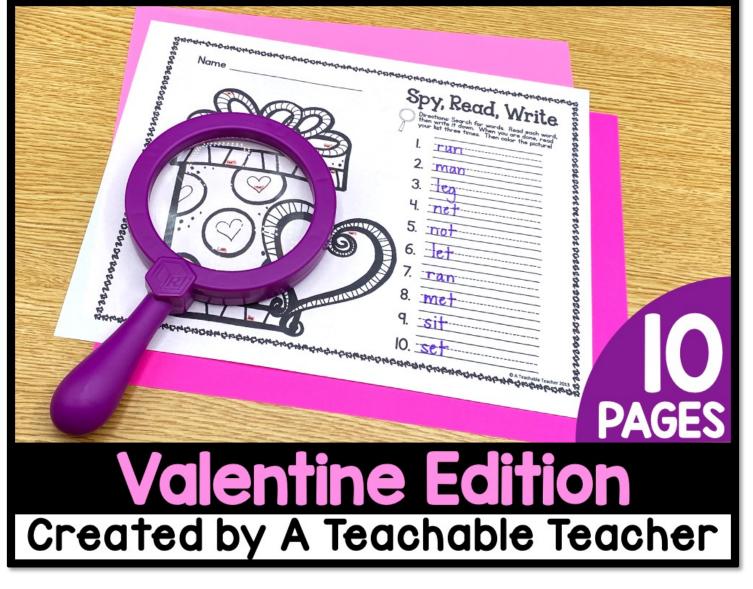

### I Spy CVC Words no prep • seasonal • engaging

# **I Spy CVC Words** Valentine Edition

## lo pages included!

### Seasonal CVC word practice!

Great for small groups, whole group, word work, centers, and so much more!

#### "I Spy" Pictures Included:

**V**Owls in Love

✓Pandas in Love

Frog in Love "LOVE" Kids

Flowers & Note
Gift & Hearts

#### Monkeys in Love - 2 Options

#### Love Bugs - 2 Options

Tania B. February 15, 2023