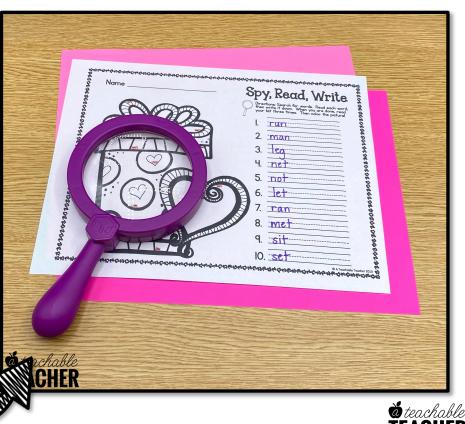

#### **Students Will:**

write CVC words

build CVC word fluency

| Shawna H               |                                                                                                                                                                                                          | K/                                                                                 | AVIN                                                                   | NG:                       | 7            |
|------------------------|----------------------------------------------------------------------------------------------------------------------------------------------------------------------------------------------------------|------------------------------------------------------------------------------------|------------------------------------------------------------------------|---------------------------|--------------|
| February               |                                                                                                                                                                                                          |                                                                                    |                                                                        |                           |              |
| y students love        | <b>xtremely satisfied</b><br>e these!! They are able to<br>it fun and engaging!                                                                                                                          | do them indepe                                                                     | endently. We use littl                                                 | e magnifying              |              |
| udents used wit        | Tracy S.<br>April 7, 2021                                                                                                                                                                                |                                                                                    |                                                                        |                           | _            |
|                        |                                                                                                                                                                                                          |                                                                                    |                                                                        |                           |              |
|                        | ★★★★★ Extremely<br>My students love this act<br>glasses and racing friend<br>my students.                                                                                                                | tivity as a review o                                                               | -                                                                      |                           |              |
|                        | My students love this ac<br>glasses and racing friend                                                                                                                                                    | tivity as a review o                                                               | -                                                                      |                           |              |
| Miss Sulli<br>February | My students love this ac<br>glasses and racing friend<br>my students.<br>Students used with<br>K                                                                                                         | tivity as a review o<br>ds to write down t                                         | he hidden words. Th                                                    |                           |              |
| February               | My students love this ac<br>glasses and racing friend<br>my students.<br>Students used with<br>K                                                                                                         | tivity as a review of<br>ds to write down to<br>Students w<br>Strongly<br>disagree | the hidden words. The hidden words. The service engaged Strongly agree | words, but<br>y words and | activity for |
| February               | My students love this act<br>glasses and racing friend<br>my students.<br>Students used with<br>K<br>stremely satisfied<br>this resource! We have b<br>become a little mundand<br>. So great, thank you! | tivity as a review of<br>ds to write down to<br>Students w<br>Strongly<br>disagree | the hidden words. The hidden words. The service engaged Strongly agree | words, but<br>y words and |              |