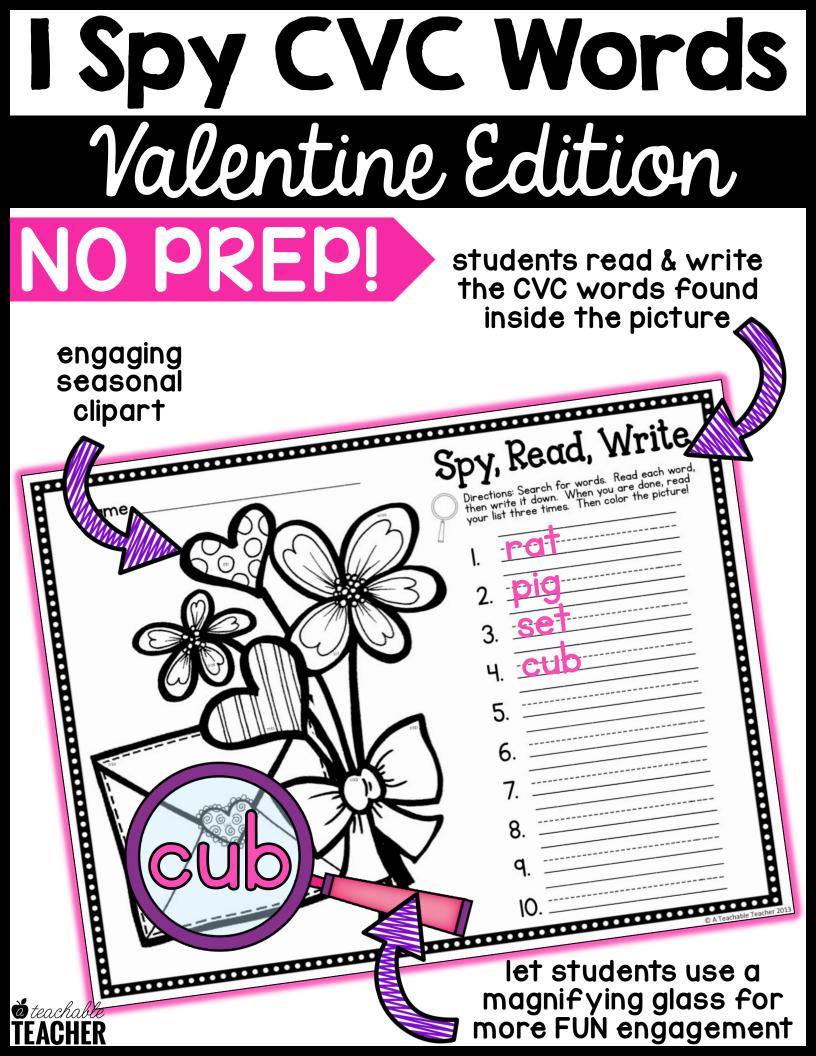

### I Spy CVC Words no prep • seasonal • engaging

# **I Spy CVC Words** Valentine Edition

## lo pages included!

### Seasonal CVC word practice!

Great for small groups, whole group, word work, centers, and so much more!

#### "I Spy" Pictures Included:

**V**Owls in Love

✓Pandas in Love

Frog in Love "LOVE" Kids

Flowers & Note
Gift & Hearts