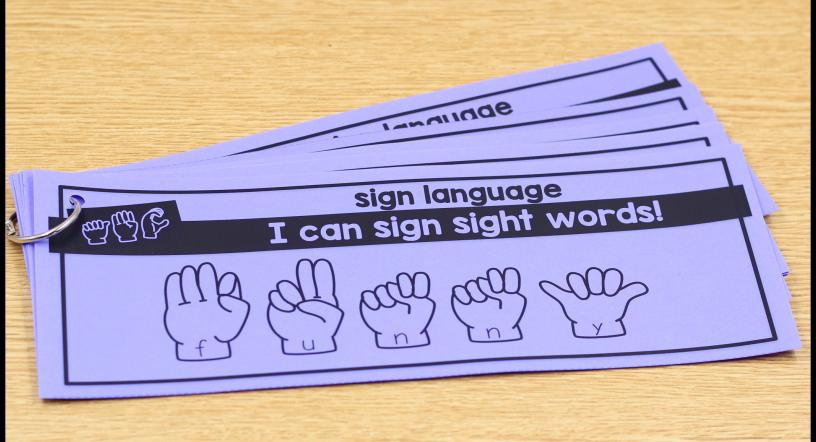

## SIGHT WORD Sign language

editable & autofills

Created by A Teachable Teacher

Type your word list here...

| SIGH                                                  | WORD                                                                 |
|-------------------------------------------------------|----------------------------------------------------------------------|
| lene                                                  |                                                                      |
| Type your words in the che mats will automatically of | nart below. Voila! Your play dough<br>appear on the following pages! |
|                                                       |                                                                      |
|                                                       |                                                                      |
| Need more pages? Download pages and typ               | the file again OR print your<br>e new words! Öteachable<br>FACUED    |

## ...and your sight word mats will appear!