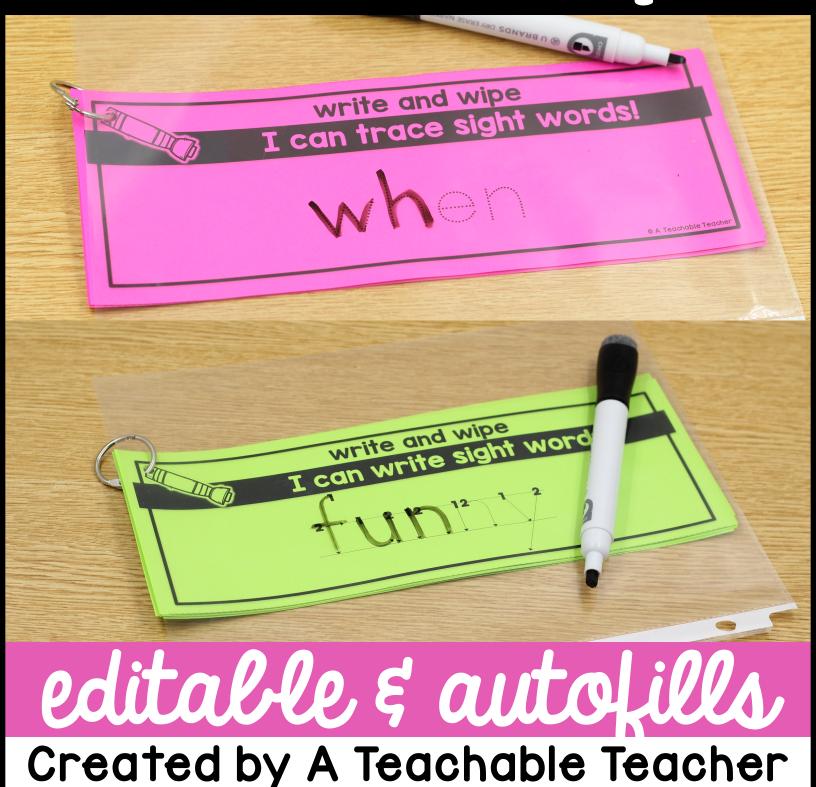

# SIGHT WORD write & wipe

### Type your word list here...

| SIGHT                                                    | WORD                                                               |
|----------------------------------------------------------|--------------------------------------------------------------------|
| wille                                                    | & Wipe                                                             |
| rype your words in the cha<br>mats will automatically ap | ort below. Voilal Your play dough<br>Opear on the following pages! |
|                                                          |                                                                    |
|                                                          |                                                                    |
| Need more pages? Download t<br>pages and type            | he file again OR print your<br>new words!                          |
|                                                          | Gteachable<br>TEACHER                                              |

### ...and your sight word mats will appear!