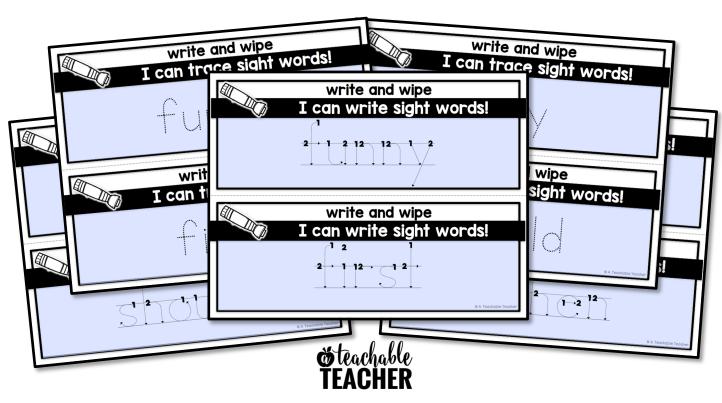

| & Wipe                                                             |
| rype your words in the cha<br>mats will automatically ap | ort below. Voilal Your play dough<br>Opear on the following pages! |
|                                                          |                                                                    |
|                                                          |                                                                    |
| Need more pages? Download t<br>pages and type            | he file again OR print your<br>new words!                          |
|                                                          | Gteachable<br>TEACHER                                              |

### ...and your sight word mats will appear!



# TWO STYLES write & wipe



MAKE AN UNLIMITED NUMBER OF MATS!

#### IMPORTANT

In order for the editable and auto-fill features to work properly, this file MUST be opened in Adobe Reader (free).



If you have opened this file in your Internet browser, Preview, or other PDF software, the editable and auto-fill features will not work.

#### HOW TO OPEN

- I. Make sure you have Adobe Reader installed.
  - Click here to download for free, if needed.
- 2.Go to your "Downloads" folder.
- 3.Right click this file, choose "Open" and "Adobe Reader."