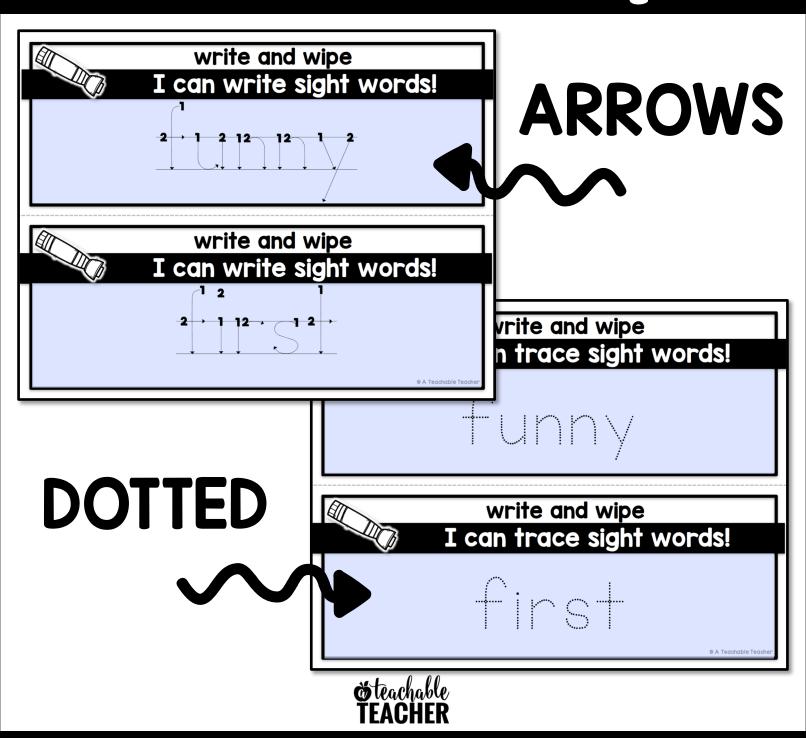

| & Wipe                                                             |
| rype your words in the cha<br>mats will automatically ap | ort below. Voilal Your play dough<br>Opear on the following pages! |
|                                                          |                                                                    |
|                                                          |                                                                    |
| Need more pages? Download t<br>pages and type            | he file again OR print your<br>new words!                          |
|                                                          | Gteachable<br>TEACHER                                              |

### ...and your sight word mats will appear!



# TWO STYLES write & wipe



MAKE AN UNLIMITED NUMBER OF MATS!

#### IMPORTANT

In order for the editable and auto-fill features to work properly, this file MUST be opened in Adobe Reader (free).



If you have opened this file in your Internet browser, Preview, or other PDF software, the editable and auto-fill features will not work.

#### HOW TO OPEN

- I. Make sure you have Adobe Reader installed.
  - Click here to download for free, if needed.
- 2.Go to your "Downloads" folder.
- 3.Right click this file, choose "Open" and "Adobe Reader."