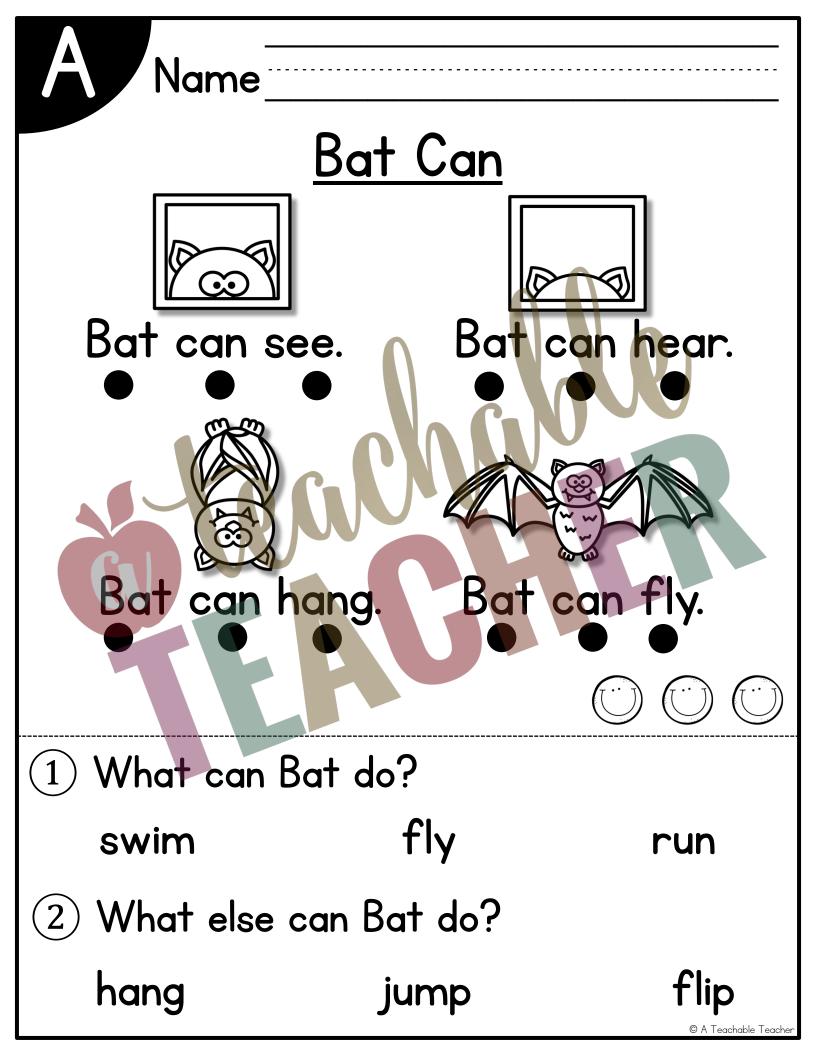

#### theme example



Example Theme:<br/>BatsTotal Passages Per Theme: IOThemes Per<br/>Month: 5Total Passages Per Month: 50

#### Differentiation made EASY!







Name

# <u>Matt the Bat</u>

Matt is a bat. He likes to be

a bat. He likes to use his wings

to fly. He likes to use his feet to

hang. He likes to hang on a branch to

sleep. When the sun is up, he likes to sleep. When the moon is up, he likes to fly. Matt

likes to fly with his bat friends. They like

 $\circ$  to fly

to fly at night, too.

to run

1 What does Matt do at night?

2) How does Matt use his feet?

## Night Flying Name

It was Ben Bat's first night to fly by himself. "Mom, I am scared," Ben said. "Why are you scared?" she asked. "It is dark. What if I fly into a wall?" Ben said. His mom laughed. "That would be scary. You do not have to worry, Ben," she told him. "Why not?" Ben asked. "Bats are special. Just make a sound, and listen for it to come back. Then you will n