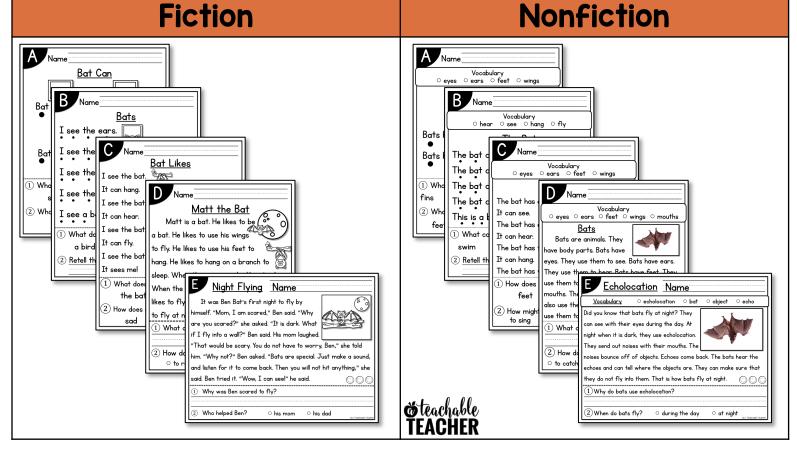

# <u>Matt the Bat</u>

Matt is a bat. He likes to be

a bat. He likes to use his wings

to fly. He likes to use his feet to

hang. He likes to hang on a branch to

sleep. When the sun is up, he likes to sleep. When the moon is up, he likes to fly. Matt

likes to fly with his bat friends. They like

 $\circ$  to fly

to fly at night, too.

to run

1 What does Matt do at night?

2) How does Matt use his feet?

## Night Flying Name

It was Ben Bat's first night to fly by himself. "Mom, I am scared," Ben said. "Why are you scared?" she asked. "It is dark. What if I fly into a wall?" Ben said. His mom laughed. "That would be scary. You do not have to worry, Ben," she told him. "Why not?" Ben asked. "Bats are special. Just make a sound, and listen for it to come back. Then you will not hit anything," she said. Ben tried it. "Wow, I can see!" he said. Why was Ben scared to fly? Who helped Ben?

 $\circ$  his dad  $\circ$  his mom

## Echolocation Name

|  | G | SI |  |
|--|---|----|--|
|  |   |    |  |