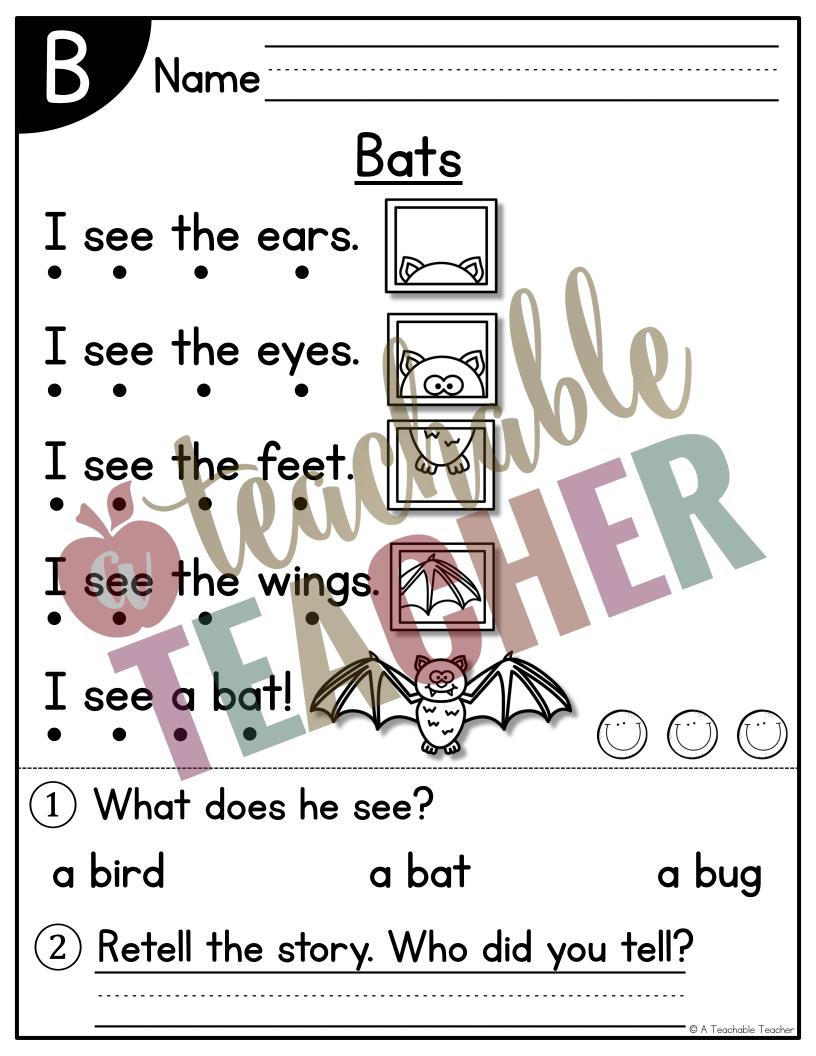

#### theme example



Example Theme:<br/>BatsTotal Passages Per Theme: IOThemes Per<br/>Month: 5Total Passages Per Month: 50

#### Differentiation made EASY!







Name

# <u>Matt the Bat</u>

Matt is a bat. He likes to be

a bat. He likes to use his wings

to fly. He likes to use his feet to

hang. He likes to hang on a branch to

sleep. When the sun is up, he likes to sleep. When the moon is up, he likes to fly. Matt

likes to fly with his bat friends. They like

 $\circ$  to fly

to fly at night, too.

to run

1 What does Matt do at night?

2) How does Matt use his feet?

## Night Flying Name

It was Ben Bat's first night to fly by himself. "Mom, I am scared," Ben said. "Why are you scared?" she asked. "It is dark. What if I fly into a wall?" Ben said. His mom laughed. "That would be scary. You do not have to worry, Ben," she told him. "Why not?" Ben asked. "Bats are special. Just make a sound, and listen for it to come back. Then you will not