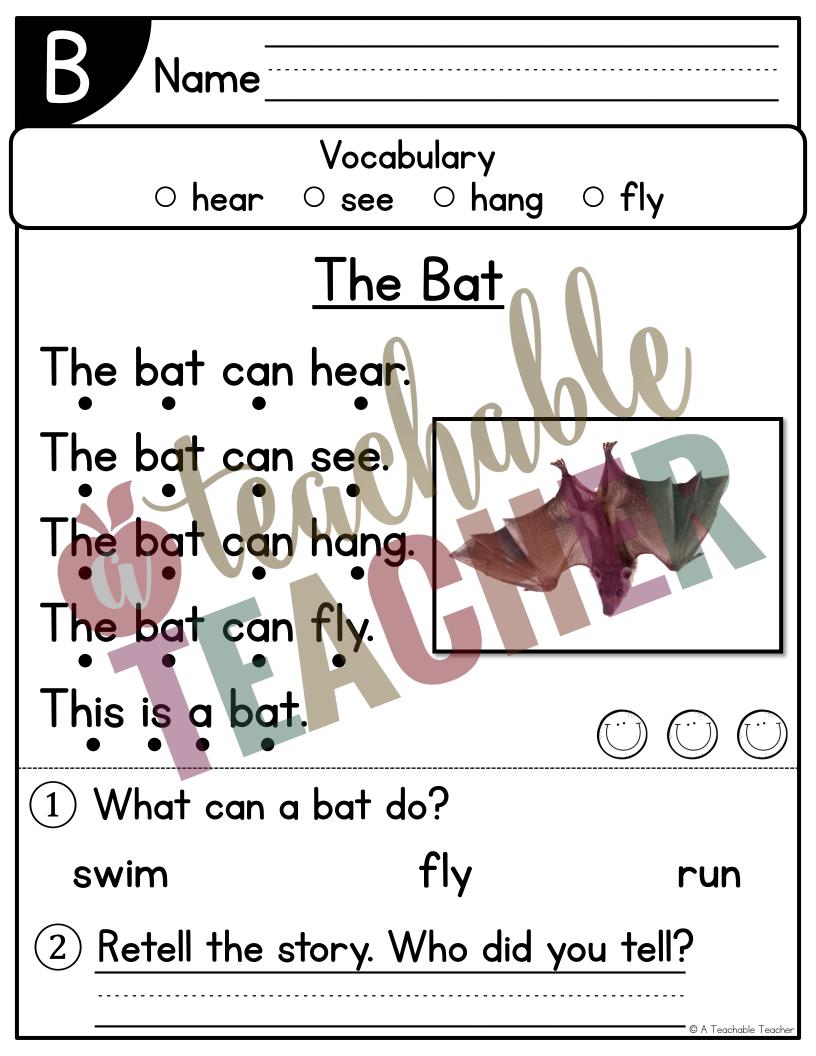

to hang on a branch to

sleep. When the sun is up, he likes to sleep. When the moon is up, he likes to fly. Matt

likes to fly with his bat friends. They like

 $\circ$  to fly

to fly at night, too.

to run

1 What does Matt do at night?

2) How does Matt use his feet?

## Night Flying Name

It was Ben Bat's first night to fly by himself. "Mom, I am scared," Ben said. "Why are you scared?" she asked. "It is dark. What if I fly into a wall?" Ben said. His mom laughed. "That would be scary. You do not have to worry, Ben," she told him. "Why not?" Ben asked. "Bats are special. Just make a sound, and listen for it to come back. Then you will not hit anything," she said. Ben tried it. "Wow, I can see!" he said. Why was Ben scared to fly? Who helped Ben?

 $\circ$  his dad  $\circ$  his mom









## Echolocation Name



|  | G | SI |  |
|--|---|----|--|
|  |   |    |  |

## guided reading passages

| <pre>kclick to go!*</pre> |                           |        |
|---------------------------|---------------------------|--------|
| <b><i>THEMES</i></b>      | PASSAGES                  | LEVELS |
| Growth<br>Mindset         | l fiction<br>l nonfiction | A-E    |
| 5 Senses                  | l fiction<br>l nonfiction | A-E    |
| Emotions/<br>Feelings     | l fiction<br>l nonfiction | A-E    |
| Back to<br>School         | l fiction<br>l nonfiction | A-E    |
| Apples                    | l fiction<br>l nonfiction | A-E    |

| SEPTEMBER                    |                           |        |  |
|------------------------------|---------------------------|--------|--|
| guide