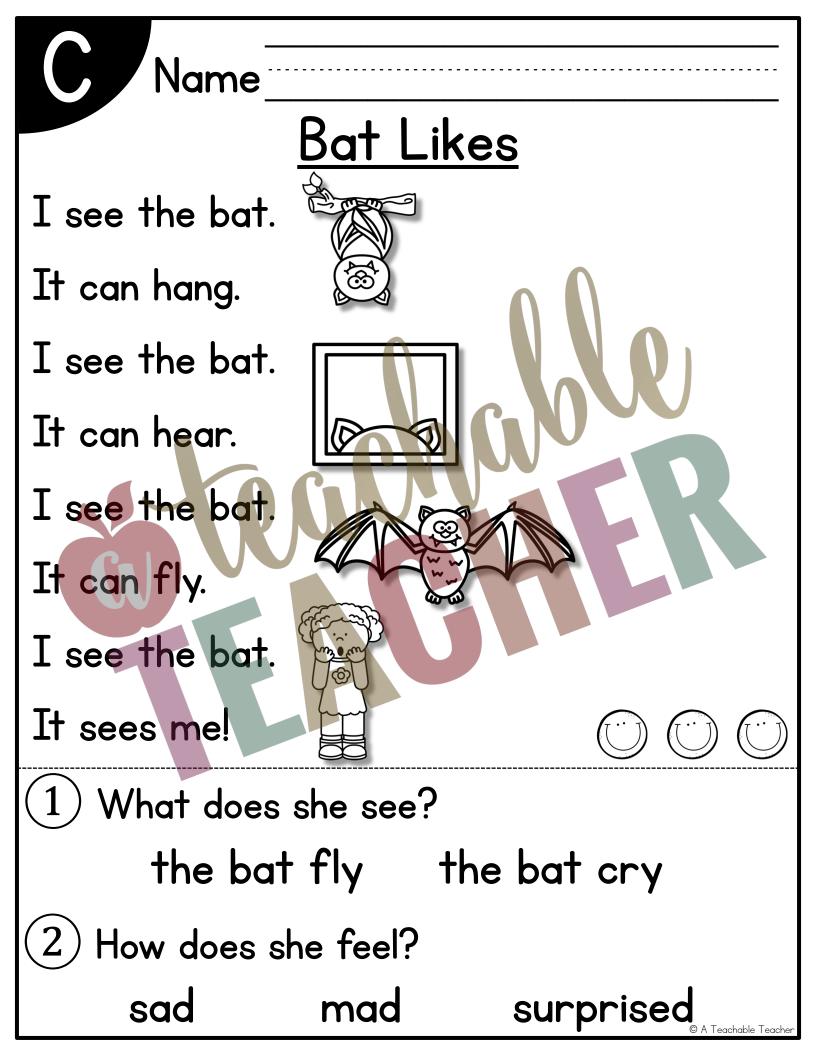

#### theme example



Example Theme:<br/>BatsTotal Passages Per Theme: IOThemes Per<br/>Month: 5Total Passages Per Month: 50

#### Differentiation made EASY!







Name

# <u>Matt the Bat</u>

Matt is a bat. He likes to be

a bat. He likes to use his wings

to fly. He likes to use his feet to

hang. He likes to hang on a branch to

sleep. When the sun is up, he likes to sleep. When the moon is up, he likes to fly. Matt

likes to fly with his bat friends. They like

 $\circ$  to fly

to fly at night, too.

to run

1 What does Matt do at night?

2) How does Matt use his feet?

## Night Flying Name

It was Ben Bat's first night to fly by himself. "Mom, I am scared," Ben said. "Why are you scared?" she asked. "It is dark. What if I fly into a wall?" Ben said. His mom laughed. "That would be scary. You do not have to worry, Ben," she told him. "Why not?" Ben asked. "Bats are special. Just make a sound, and listen for it to come back. Then you will not h