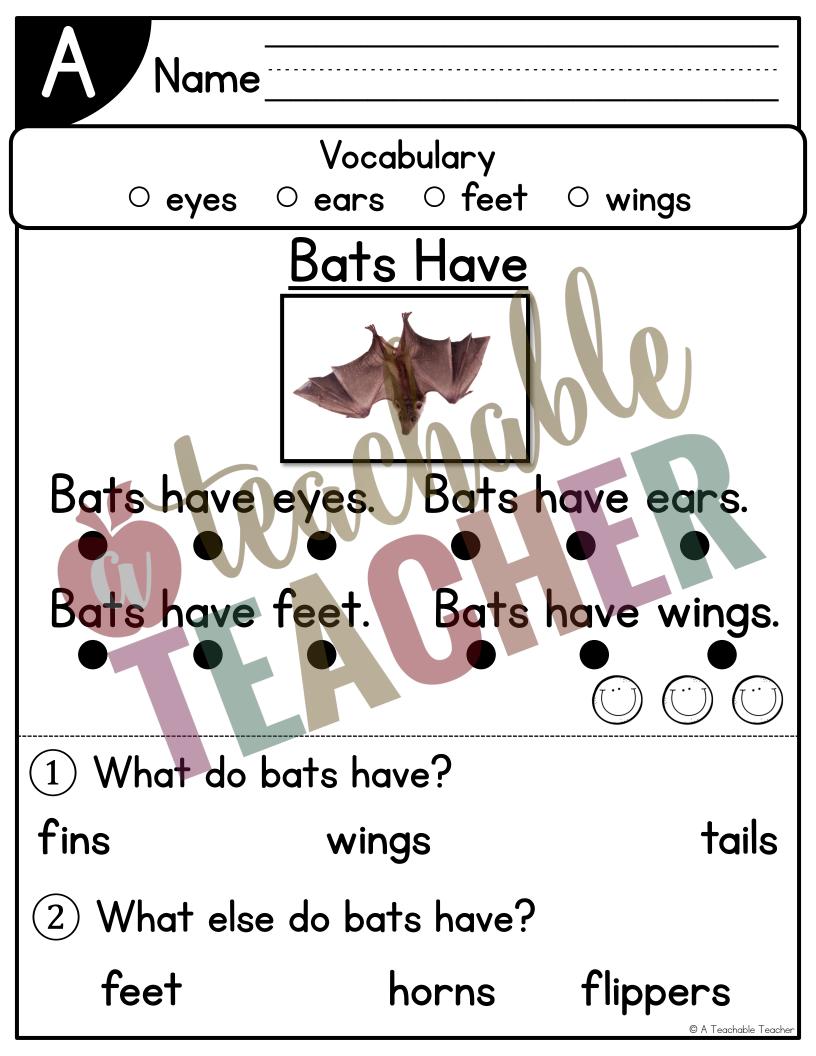

s to hang on a branch to

sleep. When the sun is up, he likes to sleep. When the moon is up, he likes to fly. Matt

likes to fly with his bat friends. They like

 $\circ$  to fly

to fly at night, too.

to run

1 What does Matt do at night?

2) How does Matt use his feet?

## Night Flying Name

It was Ben Bat's first night to fly by himself. "Mom, I am scared," Ben said. "Why are you scared?" she asked. "It is dark. What if I fly into a wall?" Ben said. His mom laughed. "That would be scary. You do not have to worry, Ben," she told him. "Why not?" Ben asked. "Bats are special. Just make a sound, and listen for it to come back. Then you will not hit anything," she said. Ben tried it. "Wow, I can see!" he said. Why was Ben scared to fly? Who helped Ben?

 $\circ$  his dad  $\circ$  his mom









## Echolocation Name



|  | G | SI |  |
|--|---|----|--|
|  |   |    |  |

## guided reading passages

| <pre>kclick to go!*</pre> |                           |        |
|---------------------------|---------------------------|--------|
| <b><i>THEMES</i></b>      | PASSAGES                  | LEVELS |
| Growth<br>Mindset         | l fiction<br>l nonfiction | A-E    |
| 5 Senses                  | l fiction<br>l nonfiction | A-E    |
| Emotions/<br>Feelings     | l fiction<br>l nonfiction | A-E    |
| Back to<br>School         | l fiction<br>l nonfiction | A-E    |
| Apples                    | l fiction<br>l nonfiction | A-E    |

| SEPTEMBER                    |                           |        |  |
|------------------------------|---------------------------|--------|--|
| gui