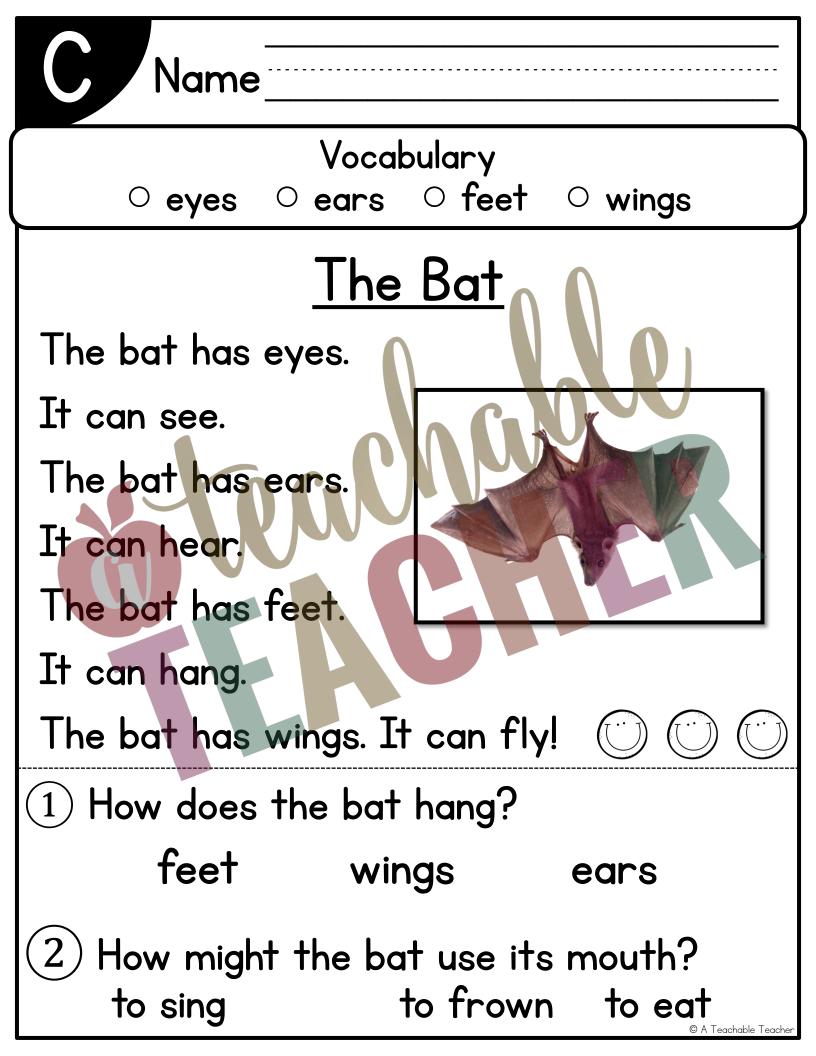

# <u>Matt the Bat</u>

Matt is a bat. He likes to be

a bat. He likes to use his wings

to fly. He likes to use his feet to

hang. He likes to hang on a branch to

sleep. When the sun is up, he likes to sleep. When the moon is up, he likes to fly. Matt

likes to fly with his bat friends. They like

 $\circ$  to fly

to fly at night, too.

to run

1 What does Matt do at night?

2) How does Matt use his feet?