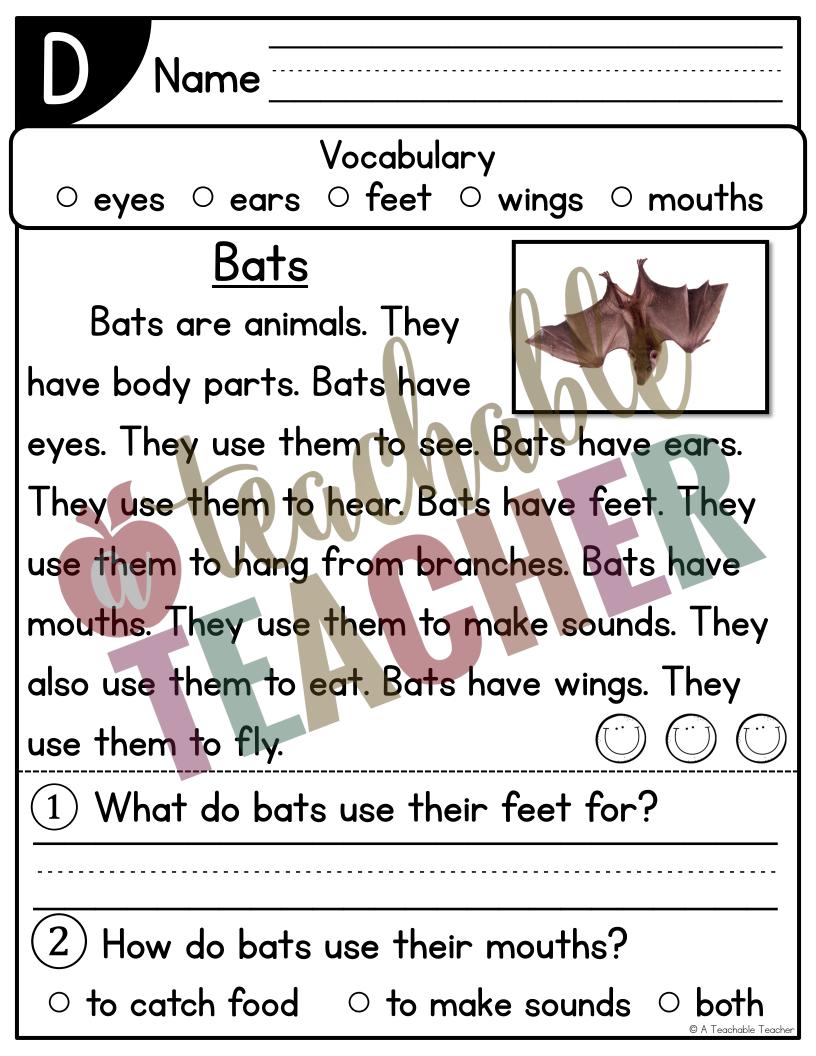

# <u>Matt the Bat</u>

Matt is a bat. He likes to be

a bat. He likes to use his wings

to fly. He likes to use his feet to

hang. He likes to hang on a branch to

sleep. When the sun is up, he likes to sleep. When the moon is up, he likes to fly. Matt

likes to fly with his bat friends. They like

 $\circ$  to fly

to fly at night, too.

to run

1 What does Matt do at night?

2) How does Matt use his feet?