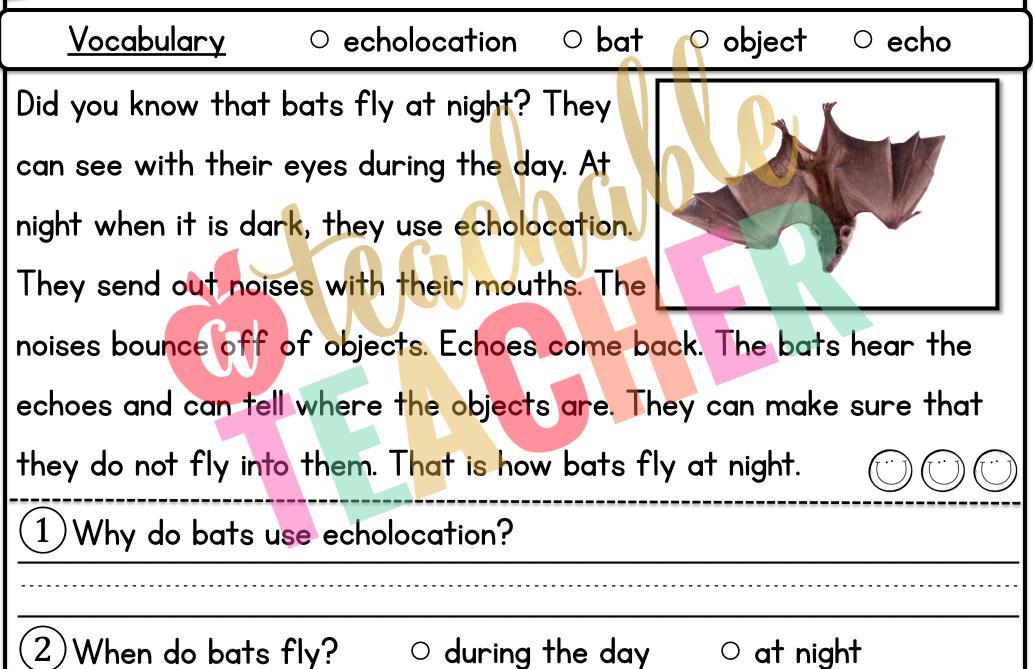

## Night Flying Name

It was Ben Bat's first night to fly by himself. "Mom, I am scared," Ben said. "Why are you scared?" she asked. "It is dark. What if I fly into a wall?" Ben said. His mom laughed. "That would be scary. You do not have to worry, Ben," she told him. "Why not?" Ben asked. "Bats are special. Just make a sound, and listen for it to come back. Then you will not hit anything," she said. Ben tried it. "Wow, I can see!" he said. Why was Ben scared to fly? Who helped Ben?

 $\circ$  his dad  $\circ$  his mom