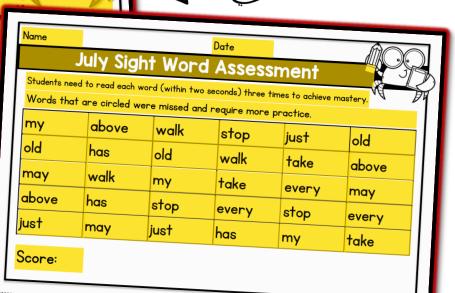

#### Assessment Materials

#### Student Page

July Sight Word Assessment

Students read this page...

| my    | above | w |
|-------|-------|---|
| stop  | just  | 0 |
| old   | has   | c |
| walk  | take  | 4 |
| may   | walk  |   |
| take  | every |   |
| above | has   |   |
| every | stop  |   |
| just  | may   |   |
| has   | my    |   |
| has   | my    |   |

while you score this page

🐞 teachable

J

| Name        | halas or                            |                 | Date    |       |                       |
|-------------|-------------------------------------|-----------------|---------|-------|-----------------------|
|             | July Sig                            | ht Wor          | d Asses | sment |                       |
| Students ne | ed to read each<br>at are circled w | word (within tw |         |       | mastery.              |
| my          | above                               | walk            | stop    | just  | old                   |
| old         | has                                 | old             | walk    | take  | above                 |
| may         | walk                                | my              | take    | every | may                   |
| above       | has                                 | stop            | every   | stop  | every                 |
| just        | may                                 | just            | has     | my    | take                  |
| ocore:      |                                     |                 |         |       | , and                 |
|             |                                     |                 |         |       |                       |
|             |                                     |                 |         |       | © A Teachable Teacher |