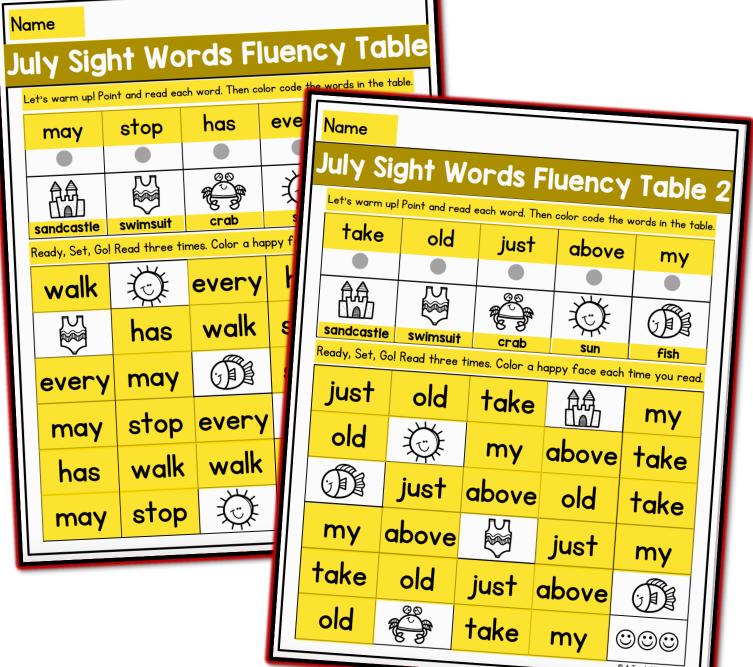

u | S | T |   |            |            | What is above your hea    | d? The plane flew above the cloud   |
| above         | a                    | b | 0 | V | е |            |            |                           |                                     |
|               | m                    | У |   |   |   |            |            | These are my favorite sho | Will you please be my friend        |
| my            | m                    | Ŷ |   |   |   |            |            |                           | © A Teachable Teac                  |

30+ pages will instantly generate for you!



#### Posters & lists

LACHE



#### Flashcards for student practice!





### One page per sight word





### One page per 2 sight words





### Color by sight word





#### **Fluency Tables**





#### **Fluency Sentences**

FALTHE



### Sight Words + Beginning Sounds

| Name                                                     |                                       |
|----------------------------------------------------------|---------------------------------------|
| Beginning Sounds Sig                                     | ght Words                             |
| Write the beginning sound under each picture. Color a sa | ndcastle each time you read the page. |
| CON C B                                                  |                                       |
|                                                          |                                       |
| ÖØ:                                                      | SO 2                                  |
|