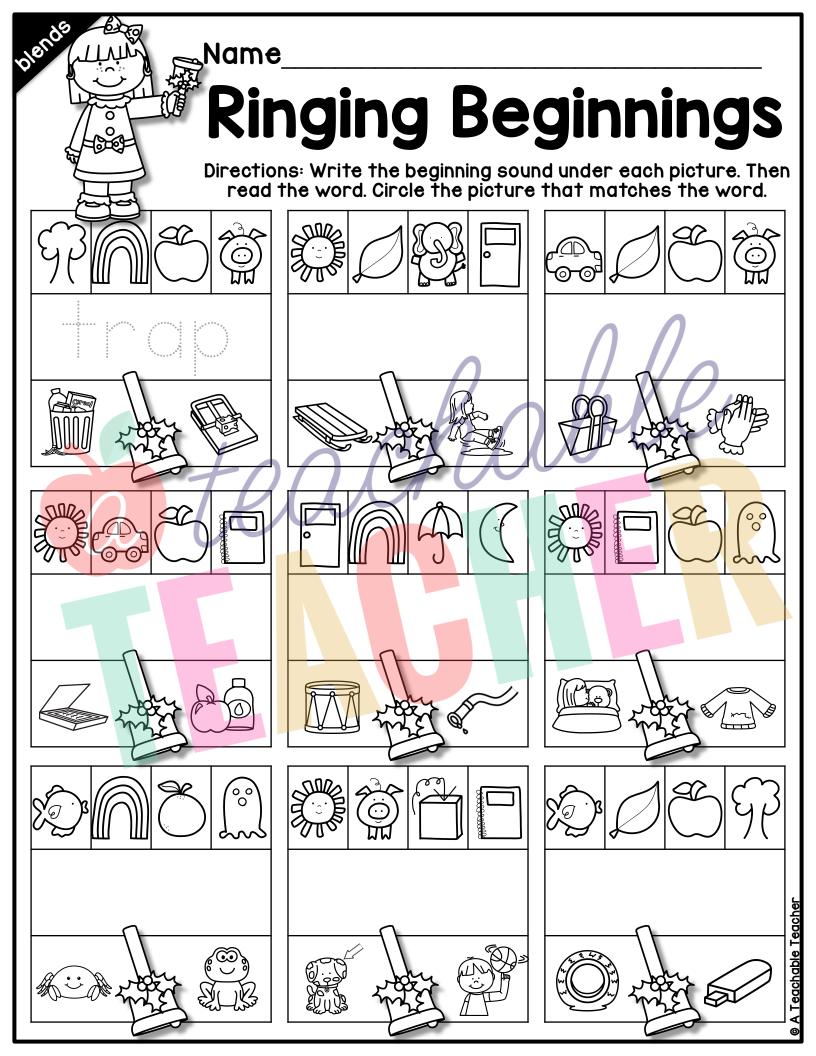

, paste.

r blend

s blend

















ecau

enack, stop, trip,

swim, crib, brush,

clipart key

© A Teachable Teacher



Name

## **Blending Bows**

Directions: Blend to read. Then color or circle the matching picture. Finally, rewrite the word.









|  | S   | m       | a | Sn |          |
|--|-----|---------|---|----|----------|
|  | O   | n       | 0 | ck | $\Omega$ |
|  | р   | n       | a | 9  | a WR     |
|  | d d | 0       |   | b  |          |
|  | S   | <u></u> | Θ | sh |          |
|  | C   | W       | a | ch |          |
|  | S   | m       | 0 | g  |          |
|  | q   | n       | 5 | j  |          |
|  | b   | r       | u | ck |          |
|  | d   | †       | i | ch |          |
|  | С   | 1       | Ф | th |          |
|  | S   | W       | 0 | h  |          |











pack power Then he will drag it





ornament. Glen has found a big



Glen's Big

Ornament

The big ornament makes Glen grin.



He is so <u>glad</u> to have found it!

A Teachable Teacher

Read by:

Color a sled each time you read the story.