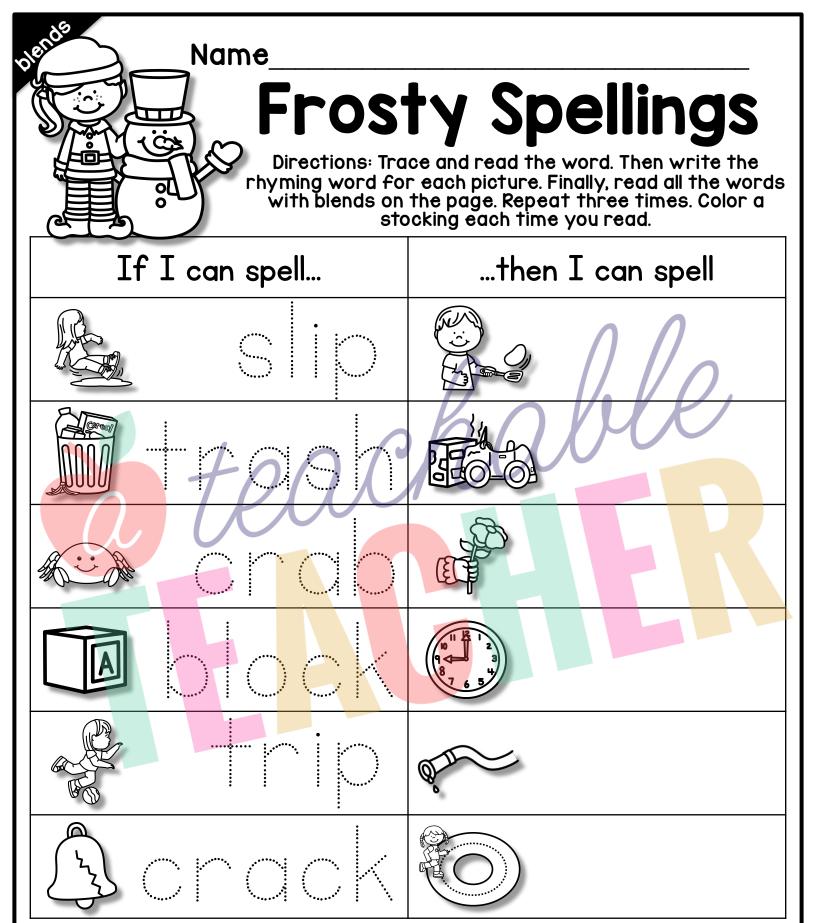

sort, paste.

r blend

s blend

















ecau

enack, stop, trip,

swim, crib, brush,

clipart key

© A Teachable Teacher



Name

## **Blending Bows**

Directions: Blend to read. Then color or circle the matching picture. Finally, rewrite the word.









|  | S   | m       | a | Sn |          |
|--|-----|---------|---|----|----------|
|  | O   | n       | 0 | ck | $\Omega$ |
|  | р   | n       | a | 9  | a WR     |
|  | d d | 0       |   | b  |          |
|  | S   | <u></u> | Θ | sh |          |
|  | C   | W       | a | ch |          |
|  | S   | m       | 0 | g  |          |
|  | q   | n       | 5 | j  |          |
|  | b   | r       | u | ck |          |
|  | d   | †       | i | ch |          |
|  | С   | 1       | Ф | th |          |
|  | S   | W       | 0 | h  |          |











pack power Then he will drag it





ornament. Glen has found a big



Glen's Big

Ornament

The big ornament makes Glen grin.



He is so <u>glad</u> to have found it!

A Teachable Teacher

Read by:

Color a sled each time you read the story.