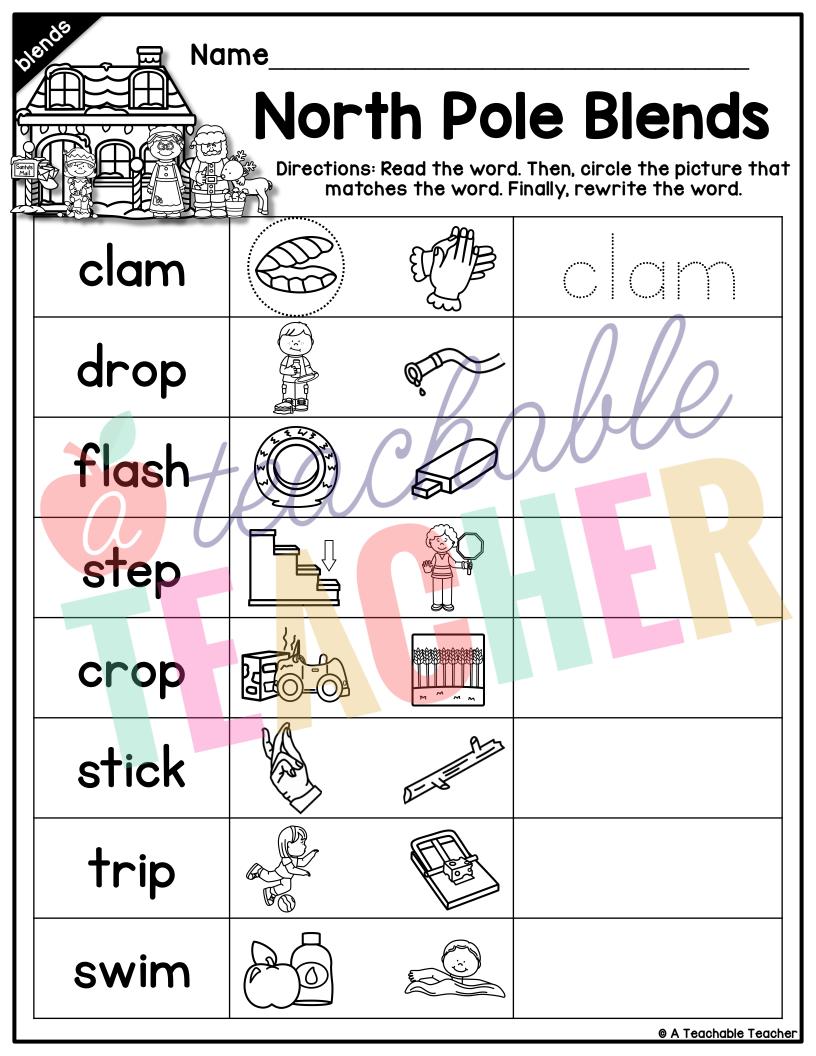

## **Blending Bows**

Directions: Blend to read. Then color or circle the matching picture. Finally, rewrite the word.

|  | S   | m       | a | Sn |          |
|--|-----|---------|---|----|----------|
|  | O   | n       | 0 | ck | $\Omega$ |
|  | р   | n       | a | 9  | a WR     |
|  | d d | 0       |   | b  |          |
|  | S   | <u></u> | Θ | sh |          |
|  | C   | W       | a | ch |          |
|  | S   | m       | 0 | g  |          |
|  | q   | n       | 5 | j  |          |
|  | b   | r       | u | ck |          |
|  | d   | †       | i | ch |          |
|  | С   | 1       | Ф | th |          |
|  | S   | W       | 0 | h  |          |