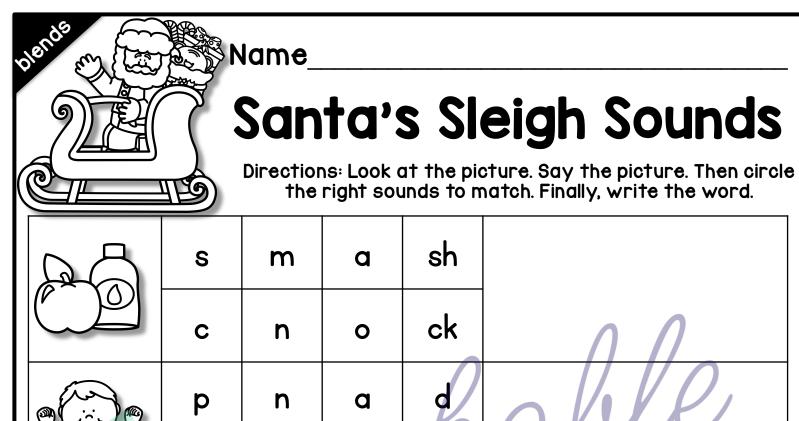

## **Blending Bows**

Directions: Blend to read. Then color or circle the matching picture. Finally, rewrite the word.

|  | S   | m       | a | Sn |          |
|--|-----|---------|---|----|----------|
|  | O   | n       | 0 | ck | $\Omega$ |
|  | р   | n       | a | 9  | a WR     |
|  | d d | 0       |   | b  |          |
|  | S   | <u></u> | Θ | sh |          |
|  | C   | W       | a | ch |          |
|  | S   | m       | 0 | g  |          |
|  | q   | n       | 5 | j  |          |
|  | b   | r       | u | ck |          |
|  | d   | †       | i | ch |          |
|  | С   | 1       | Ф | th |          |
|  | S   | W       | 0 | h  |          |