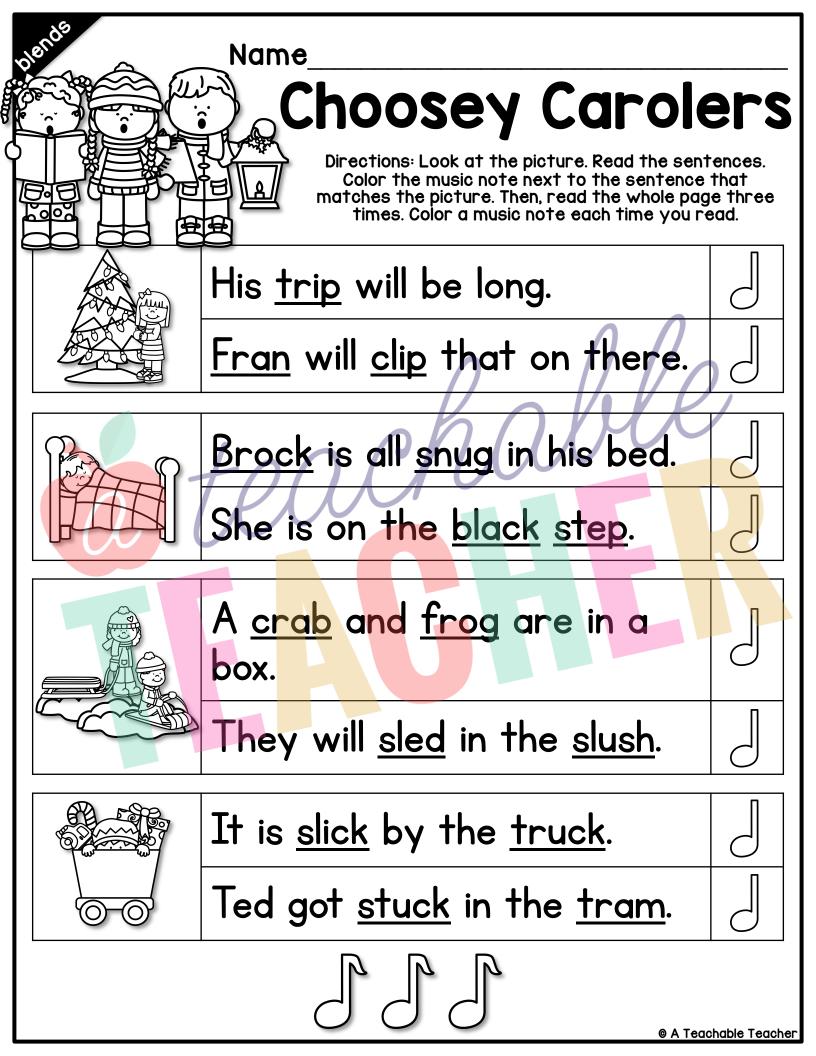

paste.

r blend

s blend

















ecau

enack, stop, trip,

swim, crib, brush,

clipart key

© A Teachable Teacher



Name

## **Blending Bows**

Directions: Blend to read. Then color or circle the matching picture. Finally, rewrite the word.









|  | S   | m       | a | Sn |          |
|--|-----|---------|---|----|----------|
|  | O   | n       | 0 | ck | $\Omega$ |
|  | р   | n       | a | 9  | a WR     |
|  | d d | 0       |   | b  |          |
|  | S   | <u></u> | Θ | sh |          |
|  | C   | W       | a | ch |          |
|  | S   | m       | 0 | g  |          |
|  | q   | n       | 5 | j  |          |
|  | b   | r       | u | ck |          |
|  | d   | †       | i | ch |          |
|  | С   | 1       | Ф | th |          |
|  | S   | W       | 0 | h  |          |











pack power Then he will drag it





ornament. Glen has found a big



Glen's Big

Ornament

The big ornament makes Glen grin.



He is so <u>glad</u> to have found it!

A Teachable Teacher

Read by:

Color a sled each time you read the story.