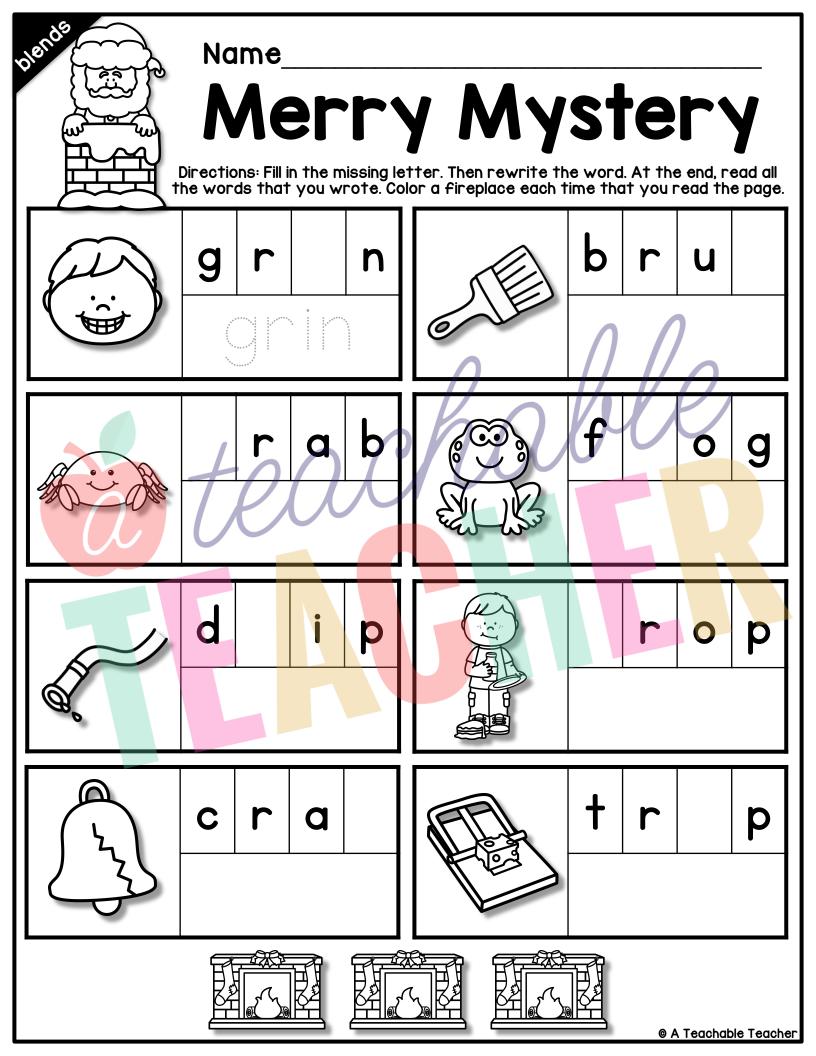

## **Blending Bows**

Directions: Blend to read. Then color or circle the matching picture. Finally, rewrite the word.

|  | S   | m       | a | Sn |          |
|--|-----|---------|---|----|----------|
|  | O   | n       | 0 | ck | $\Omega$ |
|  | р   | n       | a | 9  | a WR     |
|  | d d | 0       |   | b  |          |
|  | S   | <u></u> | Θ | sh |          |
|  | C   | W       | a | ch |          |
|  | S   | m       | 0 | g  |          |
|  | q   | n       | 5 | j  |          |
|  | b   | r       | u | ck |          |
|  | d   | †       | i | ch |          |
|  | С   | 1       | Ф | th |          |
|  | S   | W       | 0 | h  |          |