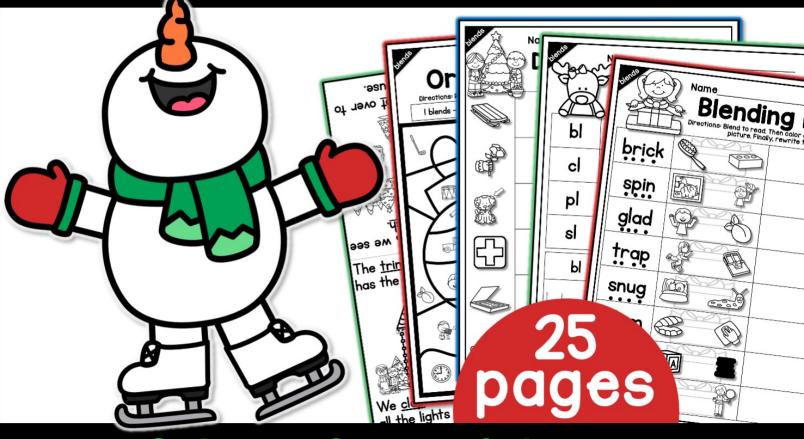

## **Blending Bows**

Directions: Blend to read. Then color or circle the matching picture. Finally, rewrite the word.

|  | S   | m       | a | Sn |          |
|--|-----|---------|---|----|----------|
|  | O   | n       | 0 | ck | $\Omega$ |
|  | р   | n       | a | 9  | a WR     |
|  | d d | 0       |   | b  |          |
|  | S   | <u></u> | Θ | sh |          |
|  | C   | W       | a | ch |          |
|  | S   | m       | 0 | g  |          |
|  | q   | n       | 5 | j  |          |
|  | b   | r       | u | ck |          |
|  | d   | †       | i | ch |          |
|  | С   | 1       | Ф | th |          |
|  | S   | W       | 0 | h  |          |