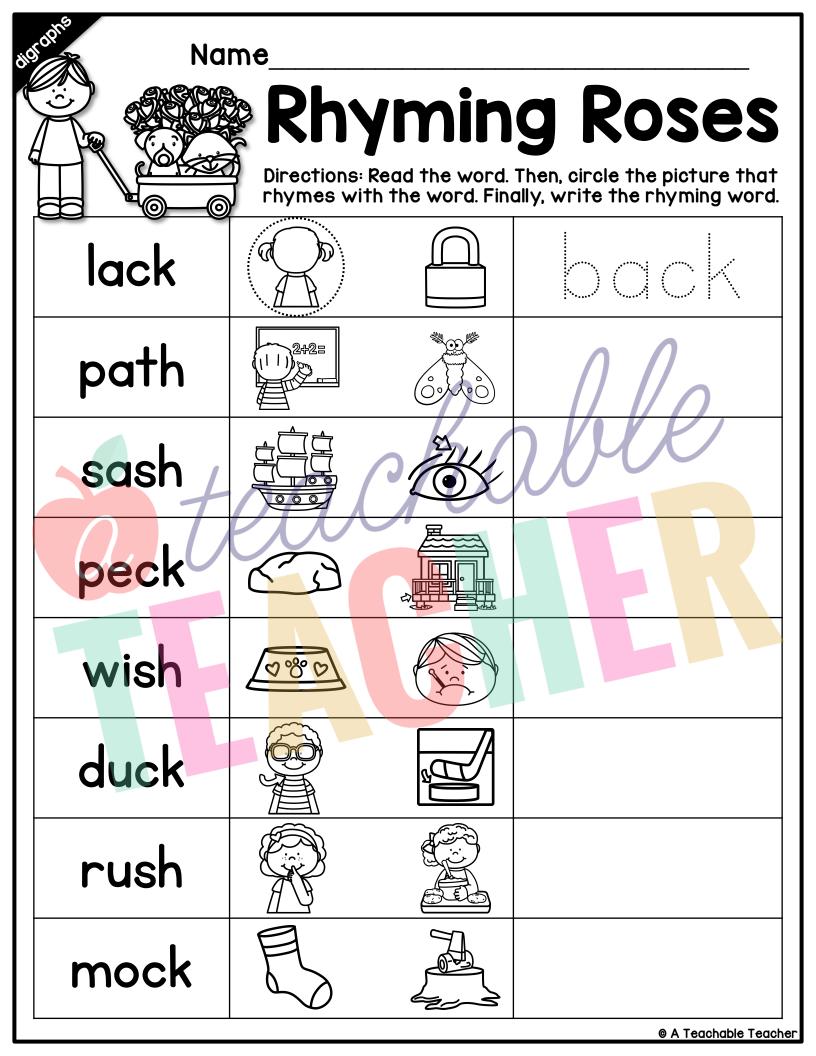

## Be Mine Blending

Directions: Blend to read. Then color or circle the matching picture. Finally, rewrite the word.

|      |      | ,,, , , , , , , , , , , , , , , , , , , |
|------|------|-----------------------------------------|
| math | 2+2= |                                         |
| dock |      | 11/0                                    |
| ship |      | able                                    |
| chug |      |                                         |
| wish |      |                                         |
| thin |      |                                         |
| chip | ARI  |                                         |
| puck |      |                                         |