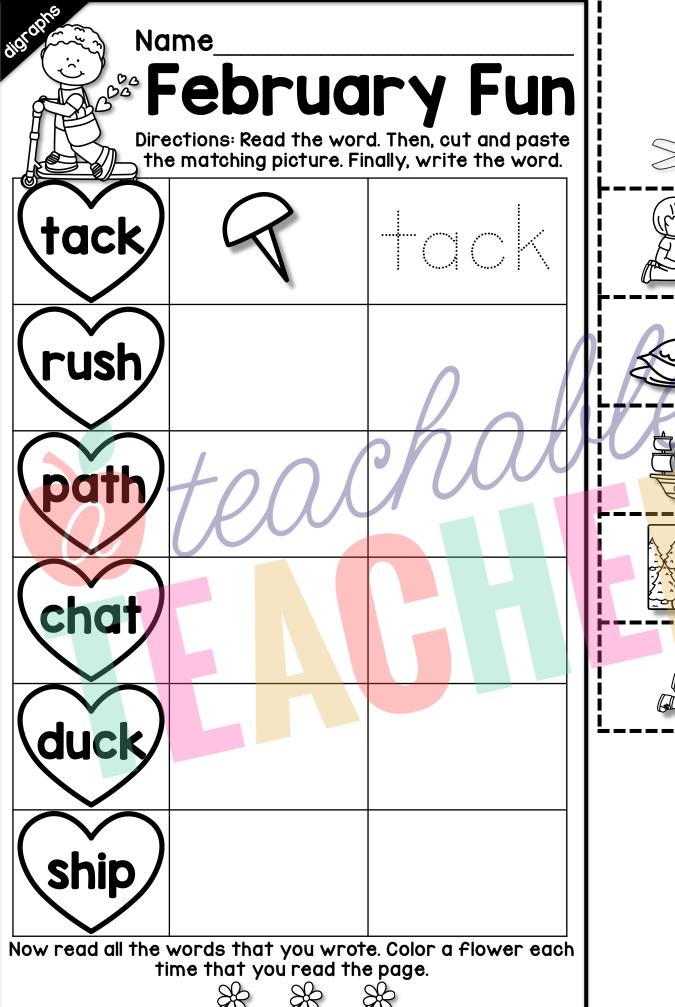

## Valentine's Day PHONICS WORKSHEETS

digraphs edition

Created By A Teachable Teacher

Name\_