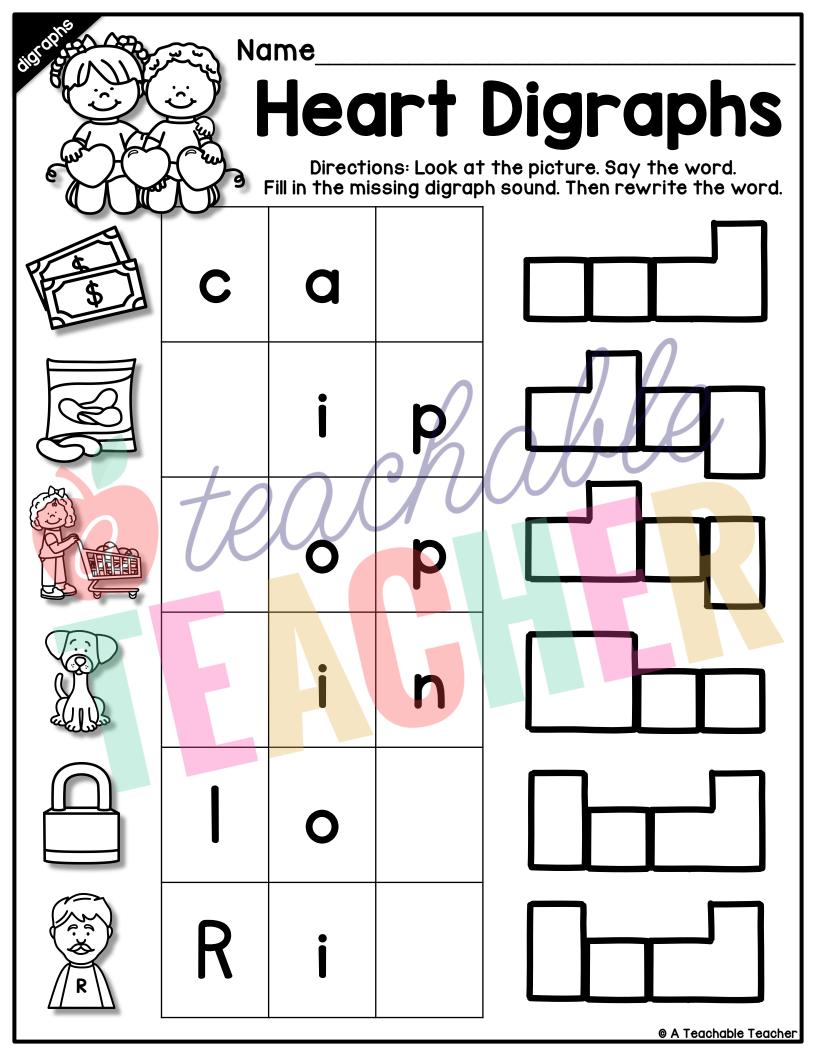

Name\_ Heart Digraphs Directions: Look at the picture. Then color according to the digraph sound. ch - red th - blue sh - pink ck - purple

280

© A Teachable Teacher

A Teachable Teacher

numbers on the page. Beth gets to dab her