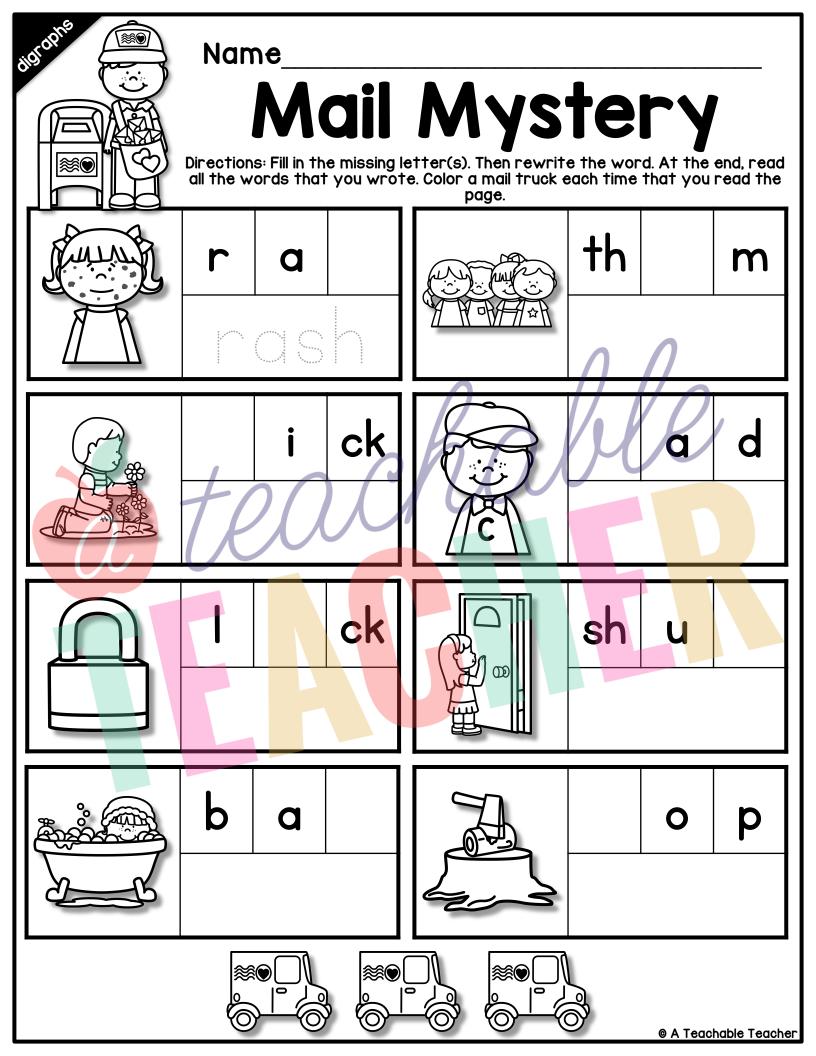

## Valentine's Day PHONICS WORKSHEETS

digraphs edition

Created By A Teachable Teacher

Name\_