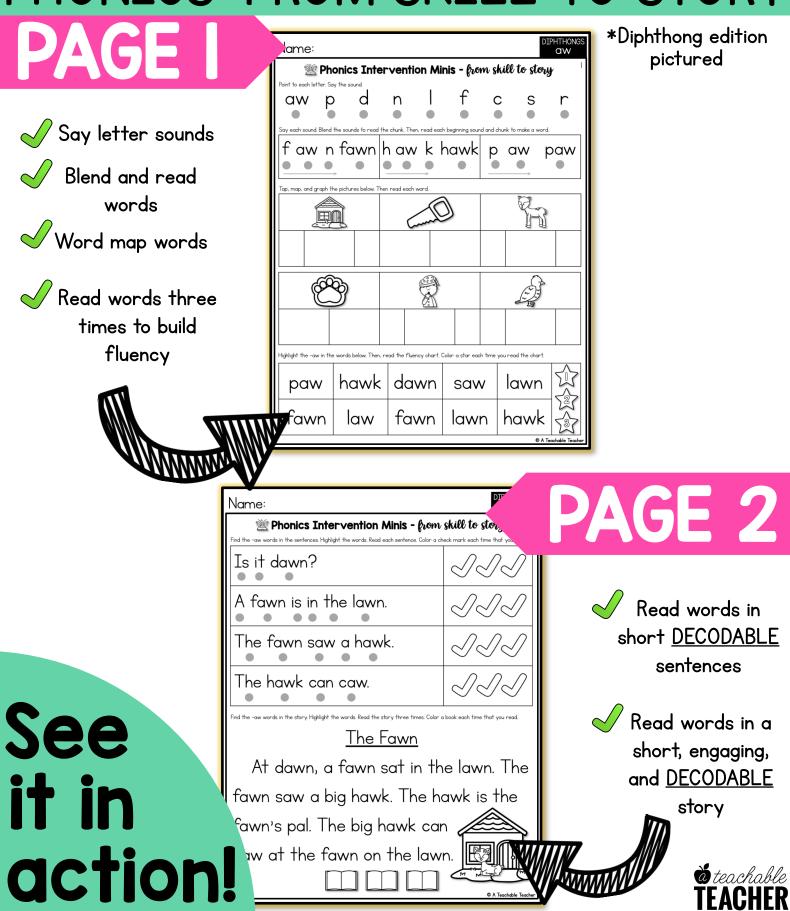

### READING INTERVENTION PHONICS: FROM SKILL TO STORY

\*Diphthong edition pictured