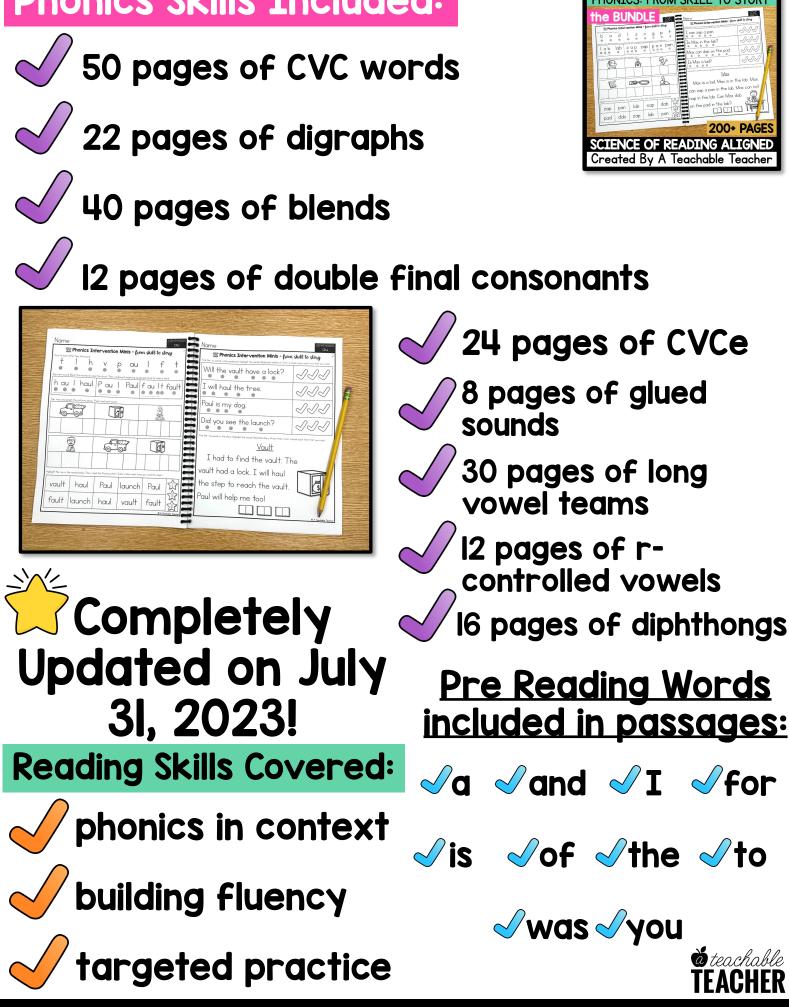

#### **READING INTERVENTION** PHONICS: FROM SKILL TO STORY





### READING INTERVENTION PHONICS: FROM SKILL TO STORY THE COMPLETE BUNDLE

## **Completely Decodable**

Researched-based reading intervention resource

## Answer keys included!

# Each set covers skill reteach through skill in context

## Small groups or I-on-I



#### **Phonics Skills Included:**





### READING INTERVENTION PHONICS: FROM SKILL TO STORY



### **READING INTERVENTION** PHONICS: FROM SKILL TO STORY



**NO PREP** 

Highlight the skill in each word. Then read the fluency chart and color a start each time you read it.



#### **READING INTERVENTION** PHONICS: FROM SKILL TO STORY **NO PREP**

Find and highlight the skill in each sentence.

|                                                                                               | Name:<br>Mame: Manie Minis - from                                                                                                                                                                                                                                                                                                | *glued sounds<br>