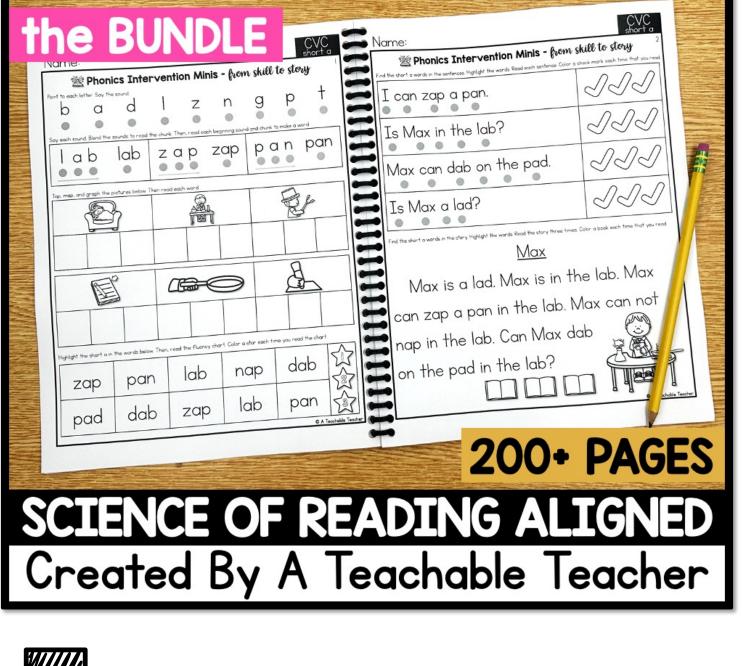

#### **READING INTERVENTION** PHONICS: FROM SKILL TO STORY

### READING INTERVENTION PHONICS: FROM SKILL TO STORY THE COMPLETE BUNDLE

## **Completely Decodable**

Researched-based reading intervention resource

## Answer keys included!

# Each set covers skill reteach through skill in context

## Small groups or I-on-I