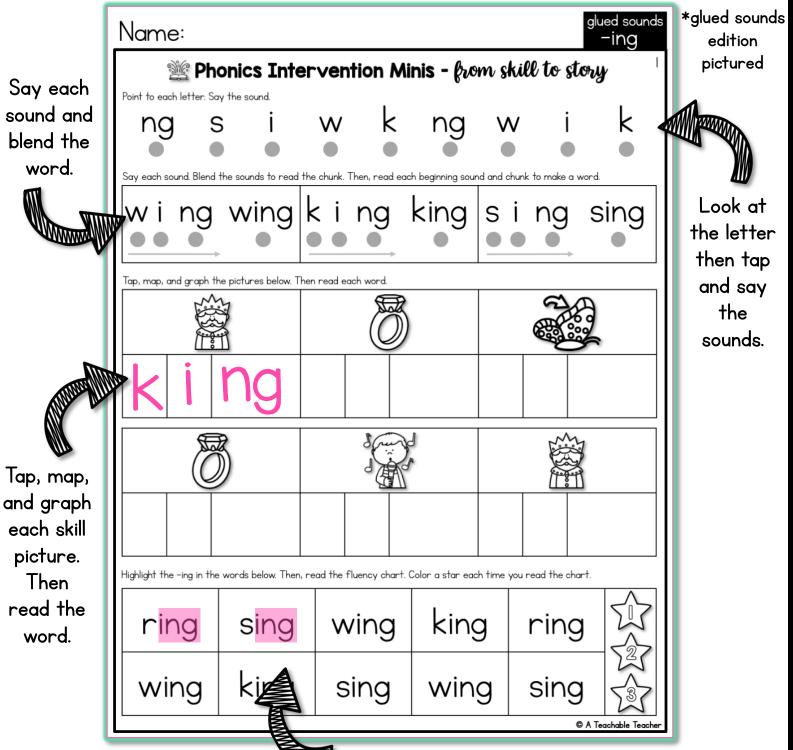

### **READING INTERVENTION** PHONICS: FROM SKILL TO STORY

**NO PREP** 

Highlight the skill in each word. Then read the fluency chart and color a start each time you read it.