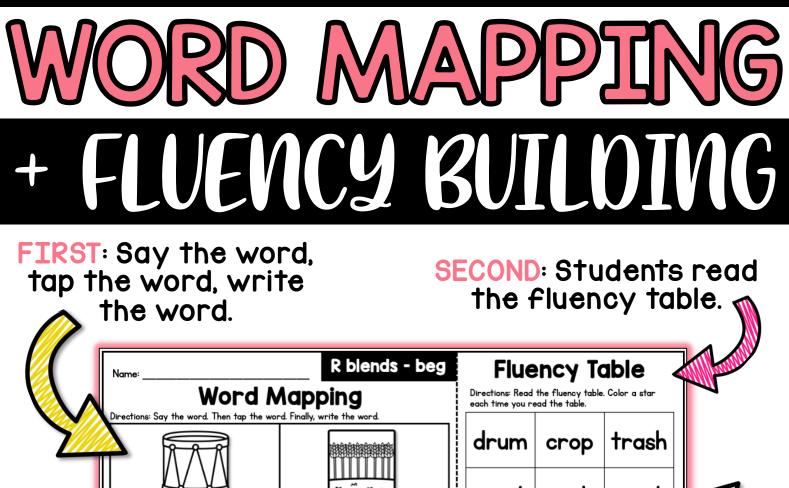

# Word mapping + whole word fluency = 2 activities in I

teachable

Students read the table 3 times, coloring a star each time they read