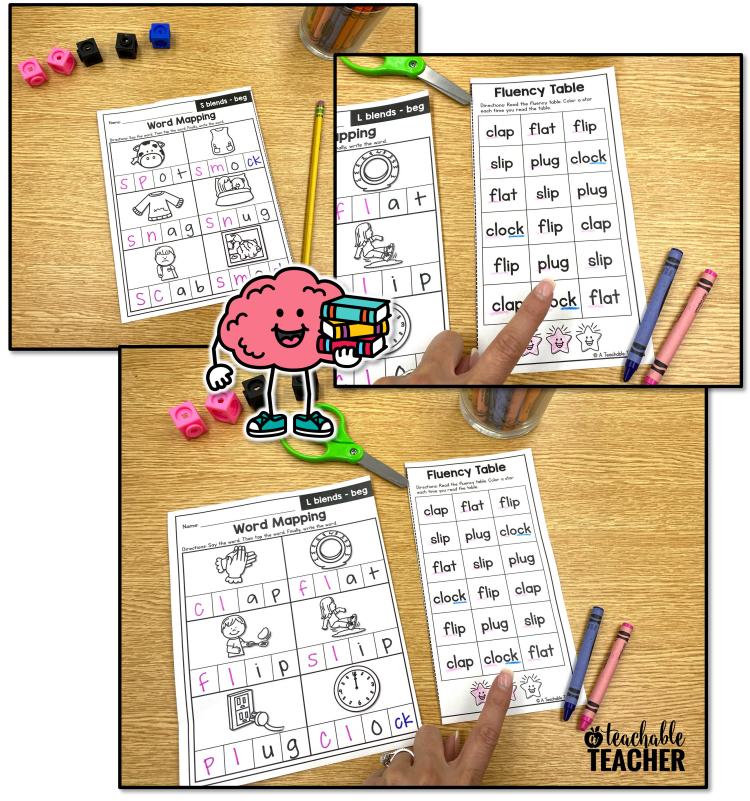

teachable

Students read the table 3 times, coloring a star each time they read

### Fluency Table S blends - beg Word Mapping snag smock spot smash scab snug CK 0 snug smock + 0 smas snag u 9 sp snug n 9 snag scab 資 銜 銜 mash & teachable TEACHER

### **#I Fold & Flip**

### #2 Snip & Send

Send home the fluency table so students can practice reading the words they've already mapped.