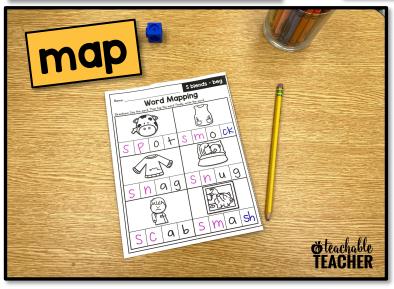

## Created By A Teachable Teacher

scroll to see more

# **+ FLUENCY BUILDING**



# Word mapping + whole word fluency = 2 activities in I

### VVV JENCY BUILDING -



- beg. I blends (3 pages) •
- beg. s blends (3 pages) · end I blends (I page)
- end n blends (2 pages) •
- end s blends (2 pages)
- beg. r blends (3 pages)
- nasal blends (3 pages)
- misc. end blends (3 pages)
- mixed review (4 pages)





teachable

Students read the table 3 times, coloring a star each time they read

# Scroll to see 2 ways to use this resource!

# 2 WAYS TO USE

### Fluency Table S blends - beg Word Mapping snag smock spot smash scab snug CK 0 snug smock + 0 smas snag u 9 sp snug n 9 snag scab 資 銜 銜 mash & teachable TEACHER

### **#I Fold & Flip**





### #2 Snip & Send



Send home the fluency table so students can practice reading the words they've already mapped.

# **WORD MAPPING** + FLUENCY BUILDING





| Phonics Skill                                                         | <pre># of Pages</pre> | Price         |
|-----------------------------------------------------------------------|-----------------------|---------------|
| CVC Words                                                             | 25                    | \$2.50        |
| <b>Digraphs</b><br>*decodable with short vowels<br>only               | q                     | \$1.00        |
| <b>Blends</b><br>*decodable with short vowels<br>only                 | 24                    | \$2.50        |
| <b>CVCe</b><br>*blends and digraphs are<br>included (CCVCe and