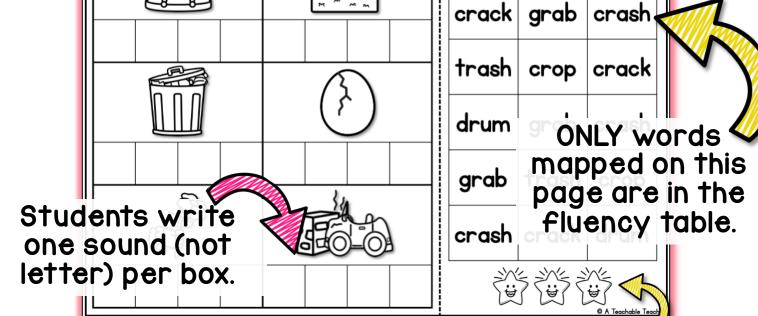

teachable

Students read the table 3 times, coloring a star each time they read

### Fluency Table S blends - beg Word Mapping snag smock spot smash scab snug CK 0 snug smock + 0 smas snag u 9 sp snug n 9 snag scab 資 銜 銜 mash & teachable TEACHER