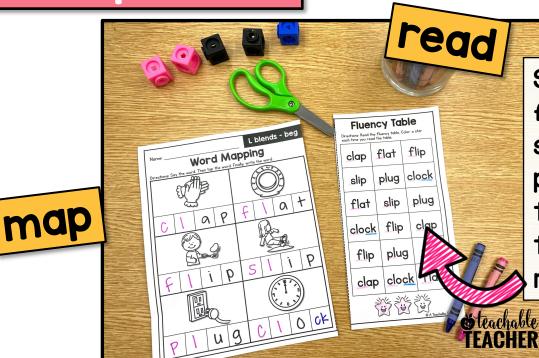

# Word mapping + whole word fluency = 2 activities in I

### #2 Snip & Send

Send home the fluency table so students can practice reading the words they've already mapped.