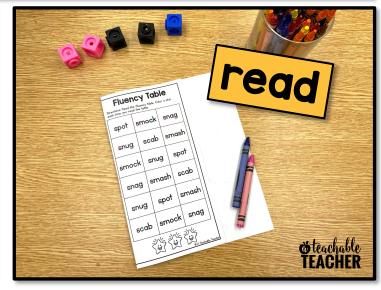

teachable

Students read the table 3 times, coloring a star each time they read

### #2 Snip & Send

Send home the fluency table so students can practice reading the words they've already mapped.