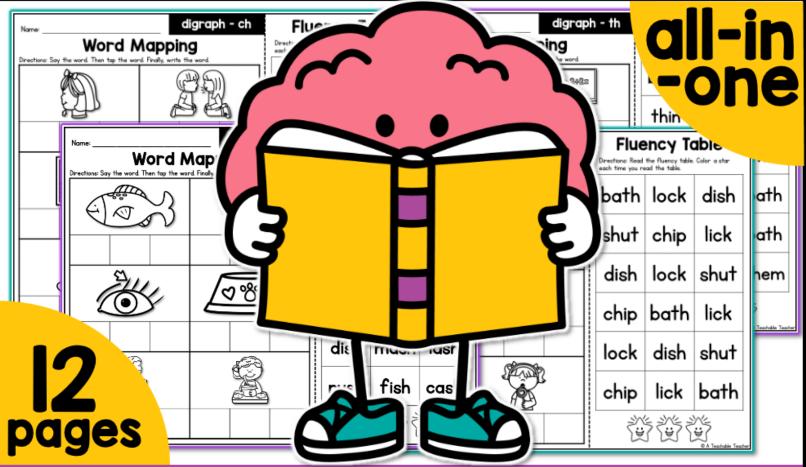

## WORD MAPPING + FLUENCY BUILDING

Word mapping +

whole word fluency =

2 activities in l

for ALL phonics skills!

## JENCY BUILDING

- ch (I page)
- sh-beginning (I page)
- sh beginning & ending (I page)
- wh (I page)

- th (I page)
- sh- ending (I page)
- ck (2 pages) ph (1 page)
- mixed review (3 pages)

### WORD MAPPING + FLUENCY BUILDING

FIRST: Say the word, tap the word, write the word.

SECOND: Students read the fluency table.

Students read the table 3 times, coloring a star each time they read

Scroll to see 2 ways to use this resource!