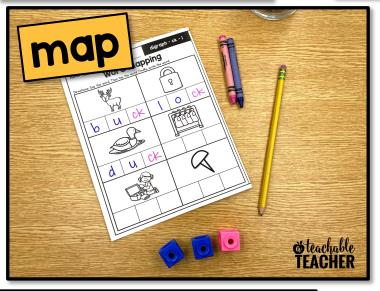

### WORD MAPPING + FLUENCY BUILDING

FIRST: Say the word, tap the word, write the word.

SECOND: Students read the fluency table.

Students read the table 3 times, coloring a star each time they read

Scroll to see 2 ways to use this resource!

#### 2 WAYS TO USE

Word Mapping

Desired Say the word Then by the word look with the word w

#I Fold & Flip

#2 Snip & Send

Send home the fluency table so students can practice reading the words they've already mapped.

map