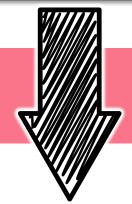

### WORD MAPPING + FLUENCY BUILDING

FIRST: Say the word, tap the word, write the word.

SECOND: Students read the fluency table.

Students read the table 3 times, coloring a star each time they read

Scroll to see 2 ways to use this resource!

#### 2 WAYS TO USE

Word Mapping

Desired Say the word Then by the word look with the word w

#I Fold & Flip

#2 Snip & Send

Send home the fluency table so students can practice reading the words they've already mapped.