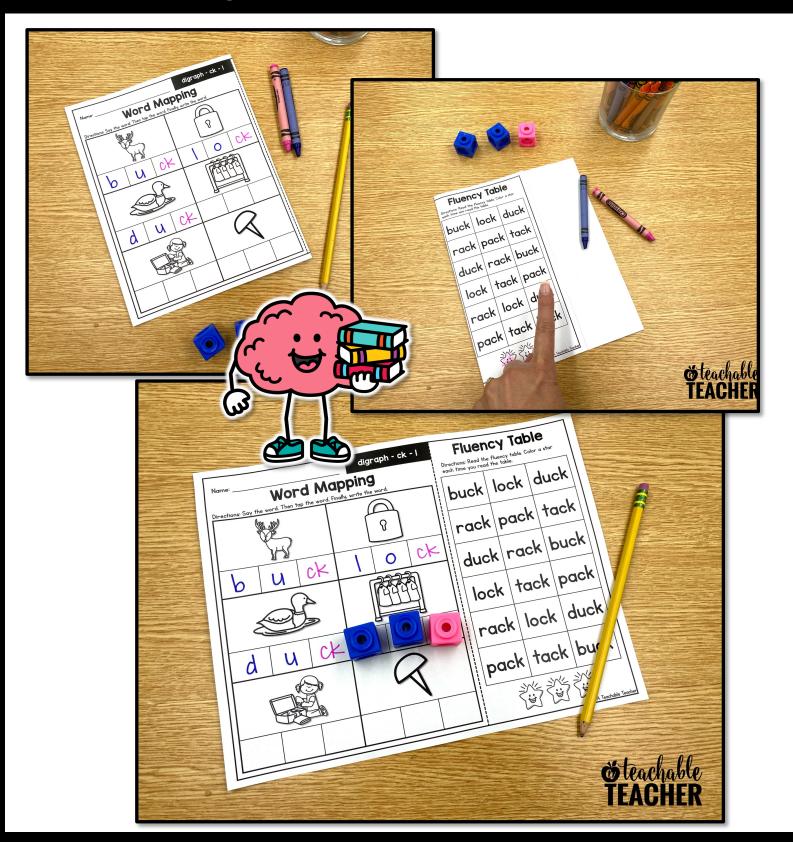

### WORD MAPPING + FLUENCY BUILDING

FIRST: Say the word, tap the word, write the word.

SECOND: Students read the fluency table.

Students read the table 3 times, coloring a star each time they read

Scroll to see 2 ways to use this resource!

#### 2 WAYS TO USE

Word Mapping

Desired Say the word Then by the word look with the word w

#I Fold & Flip

#2 Snip & Send

Send home the fluency table so students can practice reading the words they've already mapped.

map