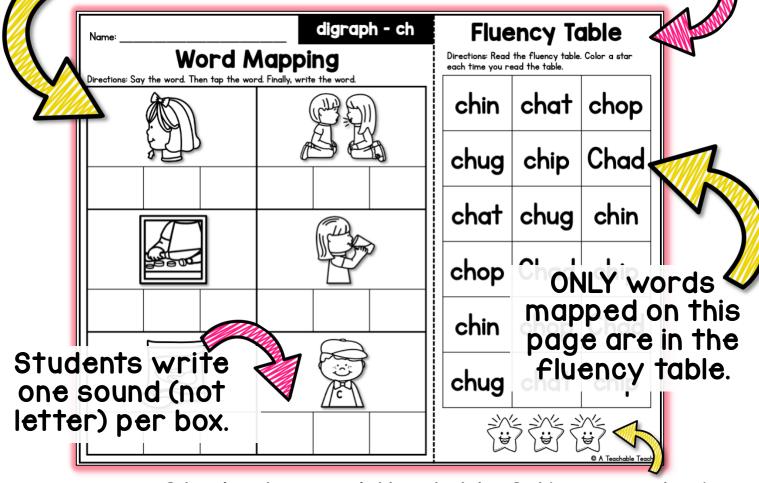

### WORD MAPPING + FLUENCY BUILDING

FIRST: Say the word, tap the word, write the word.

SECOND: Students read the fluency table.

Students read the table 3 times, coloring a star each time they read

Scroll to see 2 ways to use this resource!

#### 2 WAYS TO USE

Word Mapping

Desired Say the word Then by the word look with the word w

#I Fold & Flip

#2 Snip & Send

Send home the fluency table so students can practice reading the words they've already mapped.