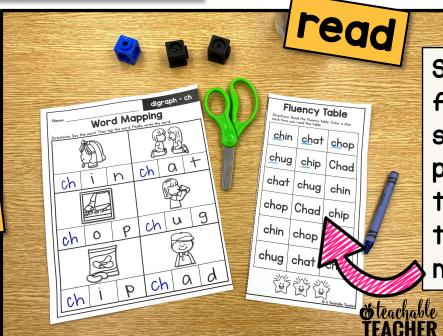

### WORD MAPPING + FLUENCY BUILDING

FIRST: Say the word, tap the word, write the word.

SECOND: Students read the fluency table.

Students read the table 3 times, coloring a star each time they read

Scroll to see 2 ways to use this resource!

#### 2 WAYS TO USE

Word Mapping

Desired Say the word Then by the word look with the word w

#I Fold & Flip

#2 Snip & Send

Send home the fluency table so students can practice reading the words they've already mapped.