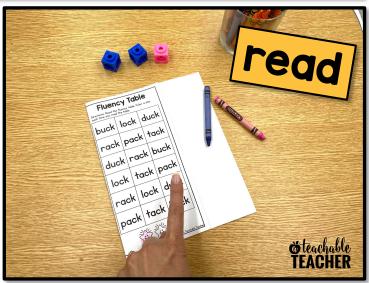

### WORD MAPPING + FLUENCY BUILDING

FIRST: Say the word, tap the word, write the word.

SECOND: Students read the fluency table.

Students read the table 3 times, coloring a star each time they read

Scroll to see 2 ways to use this resource!

#### 2 WAYS TO USE

Word Mapping

Desired Say the word Then by the word look with the word w

#I Fold & Flip

#2 Snip & Send

Send home the fluency table so students can practice reading the words they've already mapped.