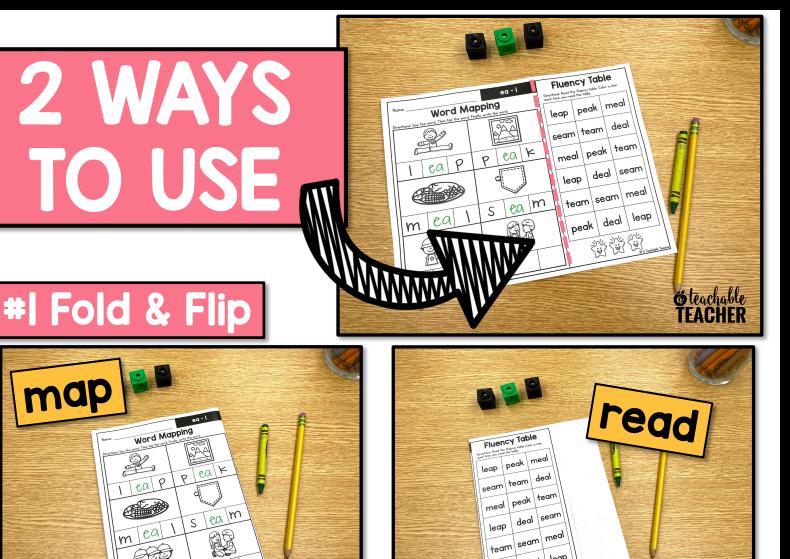

#### Scroll to see 2 ways to use this resource!

# **WORD MAPPING** + **FUED COND.** Students nod

teachable

Students read the table 3 times, coloring a star each time they read

#### öteachable TEACHER #2 Snip & Send

map

Send home the fluency table so students can practice reading the words they've already mapped.

& teachable TEACHER

leap deal

> 箚 ₹₩.

銜

peak