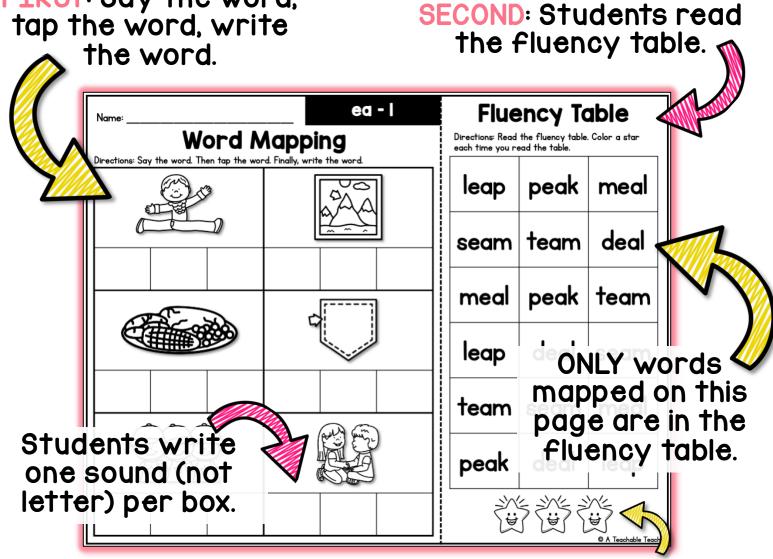

# **WORD MAPPING** + **FUED COND.** Students nod

teachable

Students read the table 3 times, coloring a star each time they read

#### öteachable TEACHER #2 Snip & Send

map

Send home the fluency table so students can practice reading the words they've already mapped.

& teachable TEACHER

leap deal

> 箚 ₹₩.

銜

peak