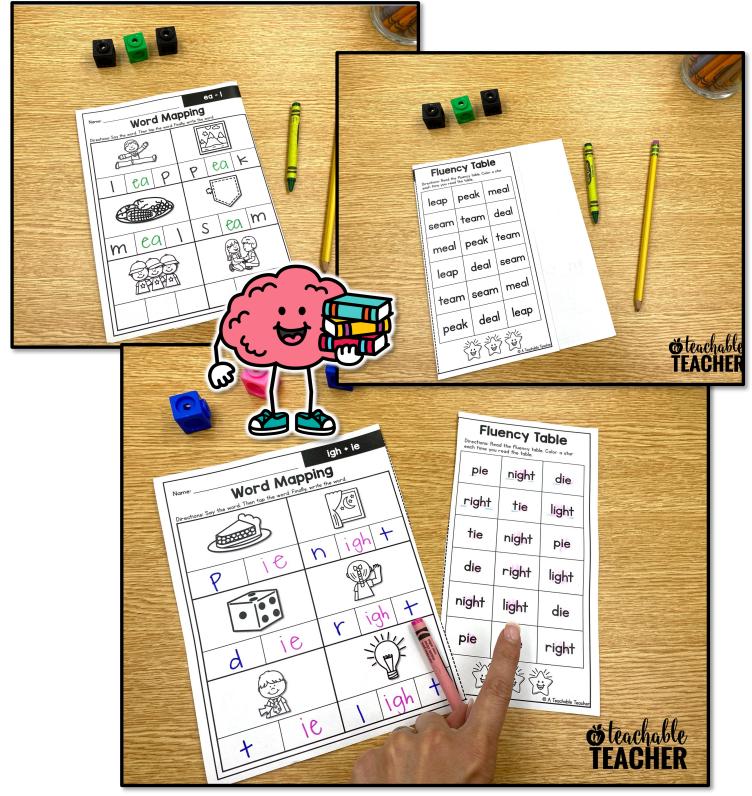

# **WORD MAPPING** + **FUED COND.** Students nod

teachable

Students read the table 3 times, coloring a star each time they read