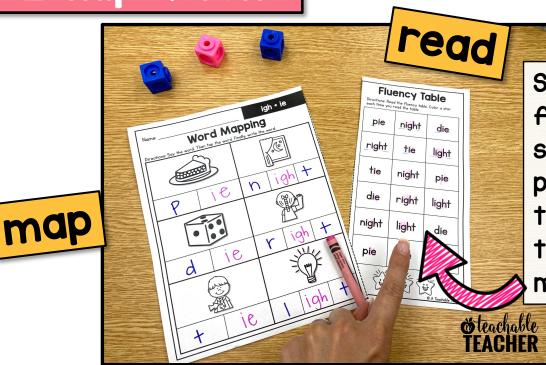

#### öteachable TEACHER #2 Snip & Send

map

Send home the fluency table so students can practice reading the words they've already mapped.

& teachable TEACHER

leap deal

> 箚 ₹₩.

銜

peak