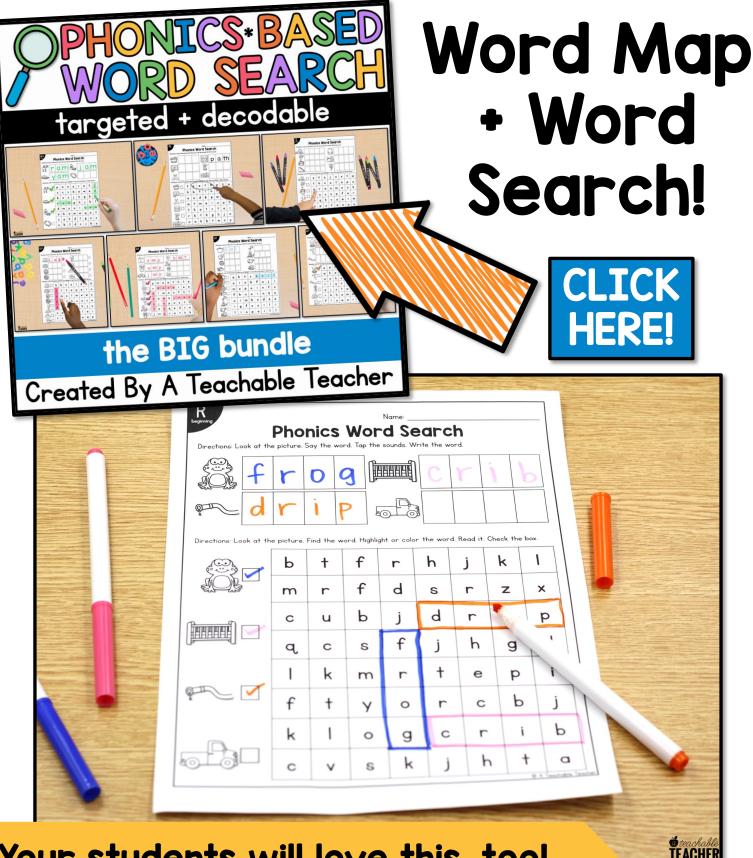

# **+ FLUENCY BUILDING**

### Word mapping + whole word fluency = 2 activities in I

# **WORD MAPPING** + FLUENCY BUILDING

- oa (2 pages)
- ue + ui (l page)
- γ (long i) (l page)
- ea (3 pages)
- ai (3 pages)
- ew (I page)

- ow + oe (2 pages)
- igh + ie (I page)
- y (long e) (l page)
- ee (2 pages)
- ay (I page)
- mixed review (3 pages)