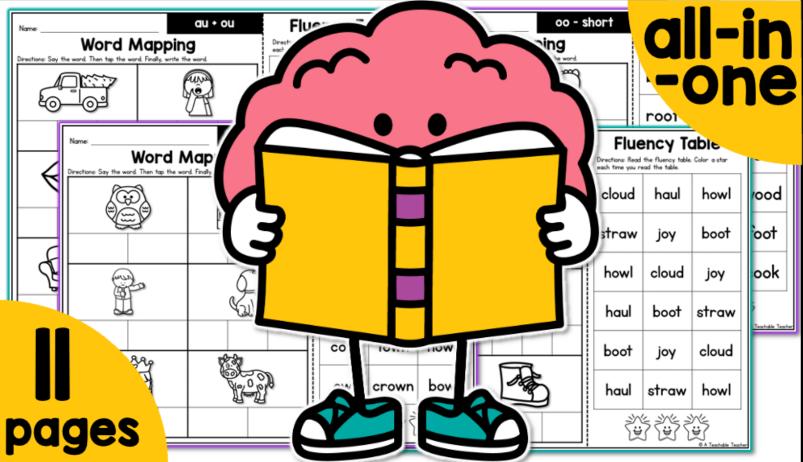

# WORD MAPPING + FLUENCY BUILDING

Word mapping \*
whole word fluency =
2 activities in I

## WORD MAPPING + FLUENCY BUILDING

- au + ou (2 pages)
- · aw oy (I page)
- oo-short (I page)
- ow (I page)

- · aw (I page)
- · oi (I page)
- oo-long (I page)
- mixed review (3 pages)