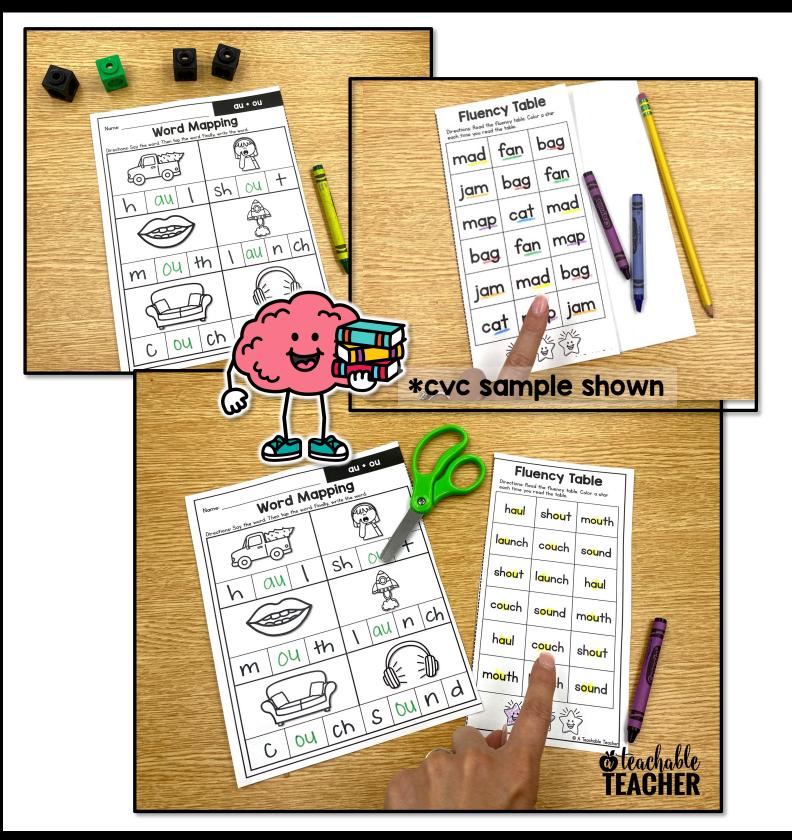

### WORD MAPPING + FUENCY BUILDING

FIRST: Say the word, tap the word, write the word.

SECOND: Students read the fluency table.

Students read the table 3 times, coloring a star each time they read

Scroll to see 2 ways to use this resource!

#### 2 WAYS TO USE

Fluency Table

fawn hawk

r aw

d aw n

fawn

fawn

hawk

öteachable TEACHER

Word Mapping

#2 Snip & Send

Send home the fluency table so students can practice reading the words they've already mapped.

map