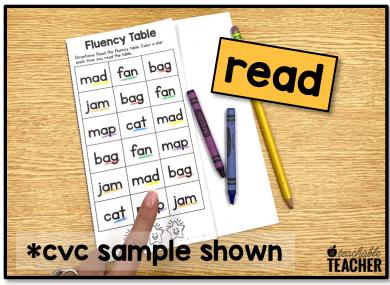

### WORD MAPPING + FUENCY BUILDING

FIRST: Say the word, tap the word, write the word.

SECOND: Students read the fluency table.

Students read the table 3 times, coloring a star each time they read

Scroll to see 2 ways to use this resource!

#### 2 WAYS TO USE

Fluency Table

fawn hawk

r aw

d aw n

fawn

fawn

hawk

öteachable TEACHER

Word Mapping

#2 Snip & Send

Send home the fluency table so students can practice reading the words they've already mapped.

map