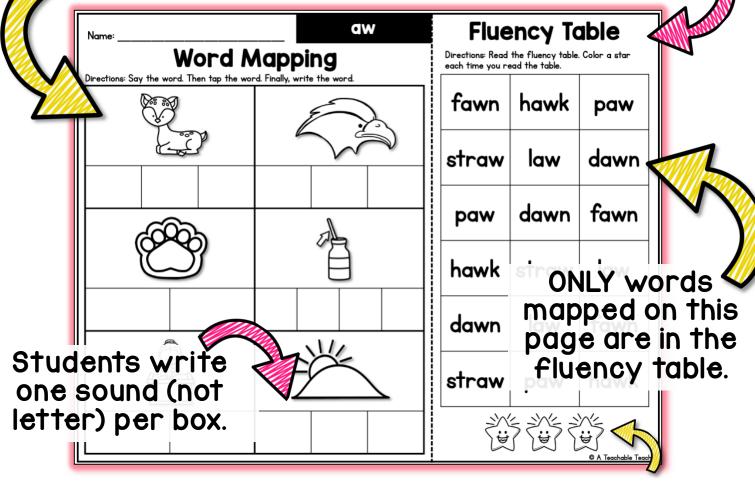

### WORD MAPPING + FUENCY BUILDING

FIRST: Say the word, tap the word, write the word.

SECOND: Students read the fluency table.

Students read the table 3 times, coloring a star each time they read

Scroll to see 2 ways to use this resource!

#### 2 WAYS TO USE

Fluency Table

fawn hawk

r aw

d aw n

fawn

fawn

hawk

öteachable TEACHER

Word Mapping

#2 Snip & Send

Send home the fluency table so students can practice reading the words they've already mapped.

map