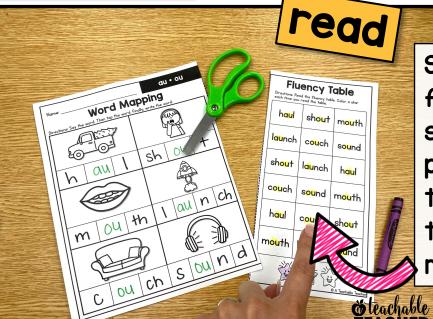

### WORD MAPPING + FUENCY BUILDING

FIRST: Say the word, tap the word, write the word.

SECOND: Students read the fluency table.

Students read the table 3 times, coloring a star each time they read

Scroll to see 2 ways to use this resource!

#### 2 WAYS TO USE

Fluency Table

fawn hawk

r aw

d aw n

fawn

fawn

hawk

öteachable TEACHER

Word Mapping

#2 Snip & Send

Send home the fluency table so students can practice reading the words they've already mapped.

map