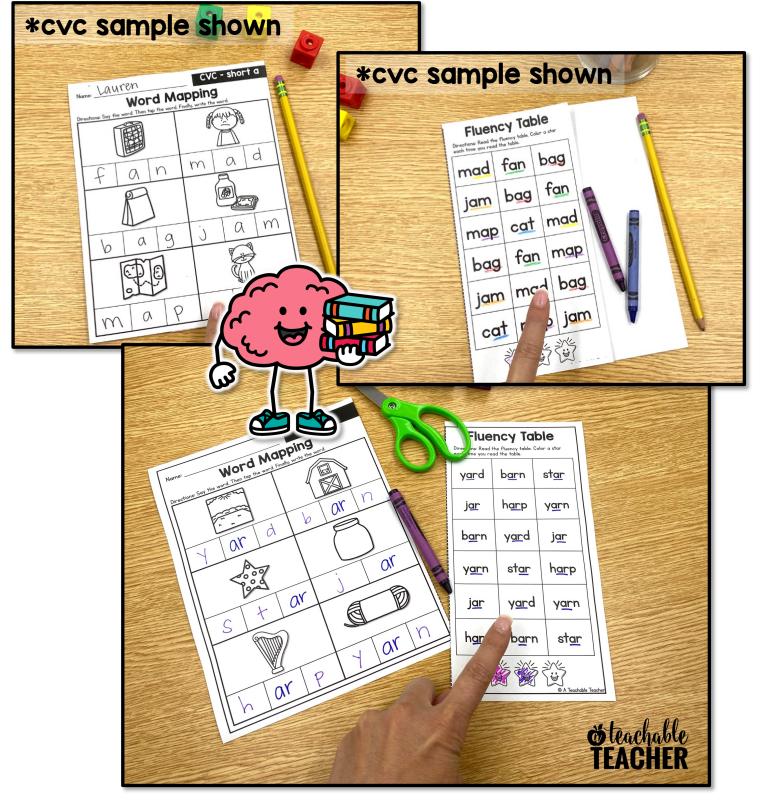

# WORD MAPPING+ FUED CONDUCTIONFIRST: Say the word,<br/>tap the word, writeSECOND: Students read

teachable

Students read the table 3 times, coloring a star each time they read

Send home the fluency table so students can practice reading the words they've already mapped.