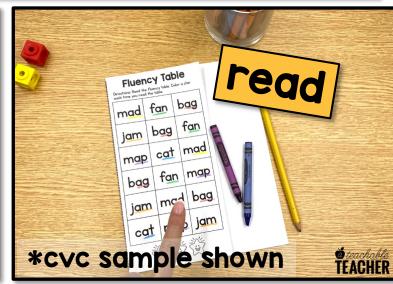

# WORD MAPPING+ FUED CONDUCTIONFIRST: Say the word,<br/>tap the word, writeSECOND: Students read

teachable

Students read the table 3 times, coloring a star each time they read

Send home the fluency table so students can practice reading the words they've already mapped.