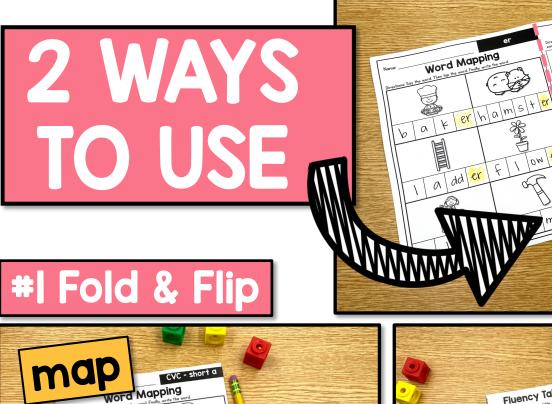

## Word mapping + whole word fluency = 2 activities in I

# WORD MAPPING+ FUED CONDUCTIONFIRST: Say the word,<br/>tap the word, writeSECOND: Students read

teachable

Students read the table 3 times, coloring a star each time they read

## Scroll to see 2 ways to use this resource!

Fluency Table

ladder

flowe

baker

clerk

flowe

baker