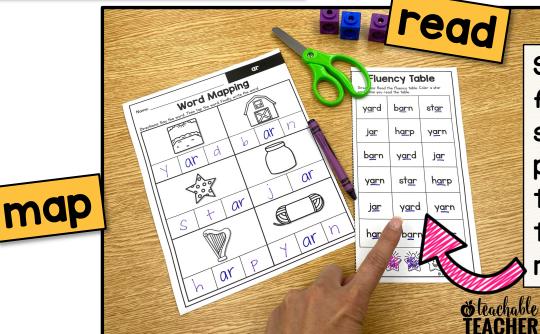

# WORD MAPPING+ FUED CONDUCTIONFIRST: Say the word,<br/>tap the word, writeSECOND: Students read

teachable

Students read the table 3 times, coloring a star each time they read

Send home the fluency table so students can practice reading the words they've already mapped.