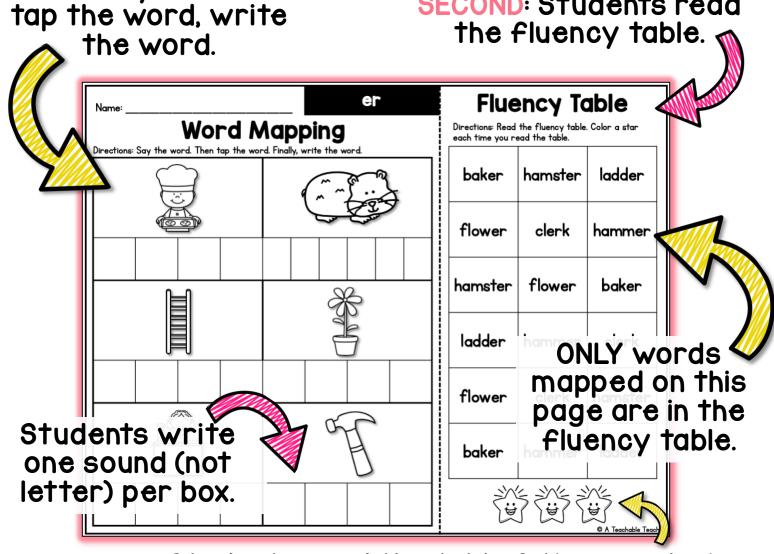

# WORD MAPPING+ FUED CONDUCTIONFIRST: Say the word,<br/>tap the word, writeSECOND: Students read

teachable

Students read the table 3 times, coloring a star each time they read

Send home the fluency table so students can practice reading the words they've already mapped.