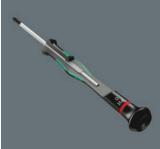

- Kraftform Micro screwdriver set for recessed TORX® screws with safety pin
- Multi-component Kraftform Micro handle with anti-roll feature and swivel cap
- The Wera Black Point tip offers an exact fit and optimum corrosion protection
- Take it easy tool finder: colour coding according to profile and size
- Includes practical rack for tidy storage of the screwdrivers
- E.g. for electricians, opticians, precision mechanics, jewellers or IT hardware fitters

High quality Wera Micro screwdriver set for precision mechanical work. Suitable for TORX® BO safety screw connections: TORX® BO screws have a protruding pin in their drive profile. This prevents any unauthorised loosening since the "normal" hex tools cannot move these screws. Only special TORX® BO tools have a bore hole which can slip over the pin. Rapid twisting is possible by fixing the hand on the twist cap and using the fast-turning zone just below it. This makes time-consuming grip adjustments unnecessary. Power zone with integrated soft zones ensure the transfer of higher tightening and loosening torque. Precision zone for the right angle for adjustment work. The Wera Black Point tip offers high corrosion protection and an exact fit.

Multi-component screwdriver handle for ergonomic working.