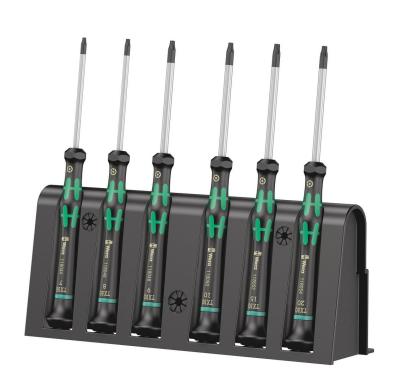

Series Kraftform Micro

| EAN:            | 4013288032294   | Size:                     | 250x200x50 mm |
|-----------------|-----------------|---------------------------|---------------|
| Part number:    | 05118154001     | Weight:                   | 362 g         |
| Article number: | 2067/6 TORX® B0 | Country of origin:        | CZ            |
|                 |                 | Customs tariff<br>number: | 82054000      |

- Kraftform Micro screwdriver set for recessed TORX® screws with safety pin
- Multi-component Kraftform Micro handle with anti-roll feature and swivel cap
- The Wera Black Point tip offers an exact fit and optimum corrosion protection
- Take it easy tool finder: colour coding according to profile and size
- Includes practical rack for tidy storage of the screwdrivers
- E.g. for electricians, opticians, precision mechanics, jewellers or IT hardware fitters

High quality Wera Micro screwdriver set for precision mechanical work. Suitable for TORX® BO safety screw connections: TORX® BO screws have a protruding pin in their drive profile. This prevents any unauthorised loosening since the "normal" hex tools cannot move these screws. Only special TORX® BO tools have a bore hole which can slip over the pin. Rapid twisting is possible by fixing the hand on the twist cap and using the fast-turning zone just below it. This makes time-consuming grip adjustments unnecessary. Power zone with integrated soft zones ensure the transfer of higher tightening and loosening torque. Precision zone for the right angle for adjustment work. The Wera Black Point tip offers high corrosion protection and an exact fit.

## "Take it easy" Tool Finder

Screwdrivers with "Take it easy" tool finder: colour coding according to profile and size stamp.

Series Kraftform Micro

Set contents:

-

| 20 | 67 TORX® BO Screwdriver for tamper-proo | f TORX® screws for electronic applications, TX 7 x 60 mm |
|----|-----------------------------------------|----------------------------------------------------------|
| e  | 05118044001                             | 1x TX 7 x 60 mm                                          |
| ~  | 05118046001                             | 1x TX 8 x 60 mm                                          |