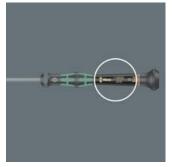

#### Wera Black Point tip

easy precision work.

and

zones

arrangement,

The refined screwdriver for

The Kraftform Micro, with its three

requirements perfectly. The free-

The Wera Black Point tip and a refined hardening process ensure long service life of the tip, improved corrosion protection and an exact fit.