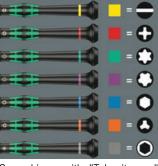

## "Take it easy" Tool Finder

Screwdrivers with "Take it easy" tool finder: colour coding according to profile and size stamp.

Series Kraftform Micro

Set contents:

-

| 20 | 67 TORX® BO Screwdriver for tamper-proo | f TORX® screws for electronic applications, TX 7 x 60 mm |
|----|-----------------------------------------|----------------------------------------------------------|
| e  | 05118044001                             | 1x TX 7 x 60 mm                                          |
| ~  | 05118046001                             | 1x TX 8 x 60 mm                                          |

| 05118046001 | 1x | TX 8 x 60 mm  |
|-------------|----|---------------|
| 05118048001 | 1x | TX 9 x 60 mm  |
| 05118050001 | 1x | TX 10 x 60 mm |
| 05118052001 | 1x | TX 15 x 60 mm |
| 05118054001 | 1x | TX 20 x 60 mm |
|             |    |               |