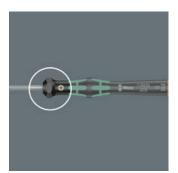

#### Wera Black Point tip

easy precision work.

and

zones

arrangement,

The refined screwdriver for

The Kraftform Micro, with its three

requirements perfectly. The free-

The Wera Black Point tip and a refined hardening process ensure long service life of the tip, improved corrosion protection and an exact fit.