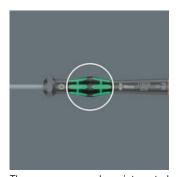

## The power zone

on these issues.

Screwdriving jobs in electrical and

precision engineering applications

are often tedious and time-

consuming. We learned from users

what is important for them:

working speeds, torque, precision

- and we then focused particularly

The power zone has integrated soft zones near the blade tip to ensure high torque transfer for loosening or tightening screws without losing contact with the screw.

Kraftform Micro handle