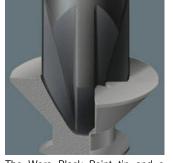

High quality Wera Micro screwdriver set for precision mechanical work. Suitable for TORX® BO safety screw connections: TORX® BO screws have a protruding pin in their drive profile. This prevents any unauthorised loosening since the "normal" hex tools cannot move these screws. Only special TORX® BO tools have a bore hole which can slip over the pin. Rapid twisting is possible by fixing the hand on the twist cap and using the fast-turning zone just below it. This makes time-consuming grip adjustments unnecessary. Power zone with integrated soft zones ensure the transfer of higher tightening and loosening torque. Precision zone for the right angle for adjustment work. The Wera Black Point tip offers high corrosion protection and an exact fit.

The Wera Black Point tip and a refined hardening process ensure long service life of the tip, improved corrosion protection and an exact fit.