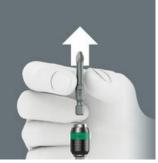

#### Rapid-in and self-lock

The bit can be pushed into the adaptor without moving the sleeve. The lock is activated automatically as soon as the bit is applied to the screw. Bits are held securely and wobble-free.

### Rapid-out

Simply push the sleeve forward to change the bit. The spring mechanism lifts the bit off the magnet and unlocks the tool. The bit can be easily removed. The rapid-out function makes it easy to remove even the smallest bits without extra tools.