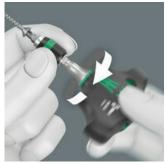

#### Rapid-in and self-lock

The bit can be pushed into the adaptor without moving the sleeve. The lock is activated automatically as soon as the bit is applied to the screw. Bits are held securely and wobble-free.

### Rapid-out

Simply push the sleeve forward to change the bit. The spring mechanism lifts the bit off the magnet and unlocks the tool. The bit can be easily removed. The rapid-out function makes it easy to remove even the smallest bits without extra tools.