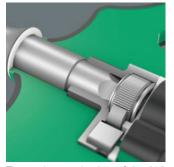

#### Rapid-in and self-lock

The bit can be pushed into the adaptor without moving the sleeve. The lock is activated automatically as soon as the bit is applied to the screw. Bits are held securely and wobble-free.