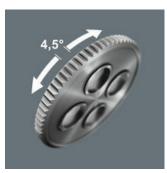

### **Fast-rotating sleeve**

The fast-rotating sleeve allows the tool to be guided safely while screwdriving and increases the working speed.

The integrated ratchet with fine toothing (80 teeth) and a return angle of  $4.5^{\circ}$  eases and accelerates screwdriving without having to reposition the tool.