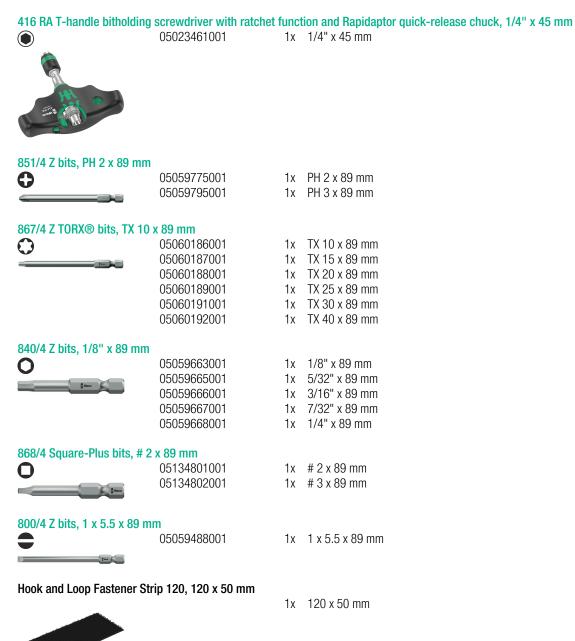

17-piece set in a robust textile box. One 416 RA T-handle bitholding screwdriver with ratchet function and Rapidaptor quick-release chuck for ¼" bits. The integrated ratchet with fine toothing (80 teeth/return angle 4.5°) eases and accelerates screwdriving without having to reposition the tool. The ratchet mechanism completely embedded in the handle ensures very handy and comfortable work. With reversing lever for comfortable clockwise/counterclockwise direction change in one-hand operation. The ergonomic shape of the handle fills the ball of the hand well, the fingers lie securely in the softly rounded recessed grips. The whole hand comes into contact with the handle, friction loss between hand and handle is avoided. Bit holder for bits with 1/4" external hexagon drive as per DIN ISO 1173-C 6.3 and E 6.3. With Rapidaptor technology for lightning-fast bit changes. 16 tough bits, 1/4", 89 mm long, for universal use.

Kraftform Kompakt 400 RA

Set contents:

Web link https://products.wera.de/en/new\_products\_2022\_kraftform\_kompakt\_400\_ra\_kraftform\_kompakt\_400\_ra\_set\_imperial\_1.html