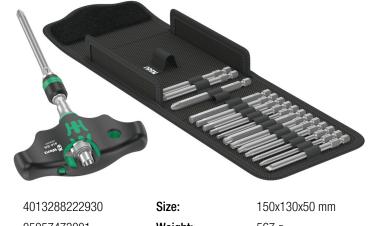

## Kraftform Kompakt 400 RA Imperial Set 1, 17 pieces

Kraftform Kompakt 400 RA

| EAN:            | 4013288222930                              | Size:                     | 150x130x50 mm |
|-----------------|--------------------------------------------|---------------------------|---------------|
| Part number:    | 05057473001                                | Weight:                   | 567 g         |
| Article number: | Kraftform Kompakt 400 RA<br>Set Imperial 1 | Country of origin:        | CZ            |
|                 |                                            | Customs tariff<br>number: | 82079030      |

17-piece set in a robust textile box. One 416 RA T-handle bitholding screwdriver with ratchet function and Rapidaptor quick-release chuck for ¼" bits. The integrated ratchet with fine toothing (80 teeth/return angle 4.5°) eases and accelerates screwdriving without having to reposition the tool. The ratchet mechanism completely embedded in the handle ensures very handy and comfortable work. With reversing lever for comfortable clockwise/counterclockwise direction change in one-hand operation. The ergonomic shape of the handle fills the ball of the hand well, the fingers lie securely in the softly rounded recessed grips. The whole hand comes into contact with the handle, friction loss between hand and handle is avoided. Bit holder for bits with 1/4" external hexagon drive as per DIN ISO 1173-C 6.3 and E 6.3. With Rapidaptor technology for lightning-fast bit changes. 16 tough bits, 1/4", 89 mm long, for universal use.