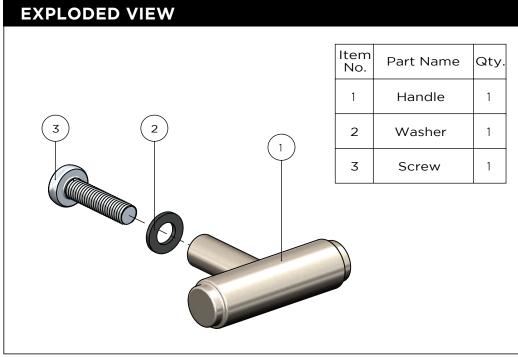

## MRCH-2TOON OPPEN CABINET HANDLE

## mell.

## **FEATURES**

- Refer to the Meir website for warranty terms & conditions. Stainless steel material.
- See website for the matching Meir colour options.
- Smooth brushed finish.
- Resilient PVD coating.
- Suitable for cabinet wall thickness of 16mm to 22mm.

## **CARE**

- Do not install using any form of acetone silicones.
- Do not apply physical items (such as tools) directly to the product.
- Never use house-hold abrasive cleaners.
- Clean using a mild washing soap solution.
- Check for any product defects before installation.
- Refer to the Installation Manual for correct installation.