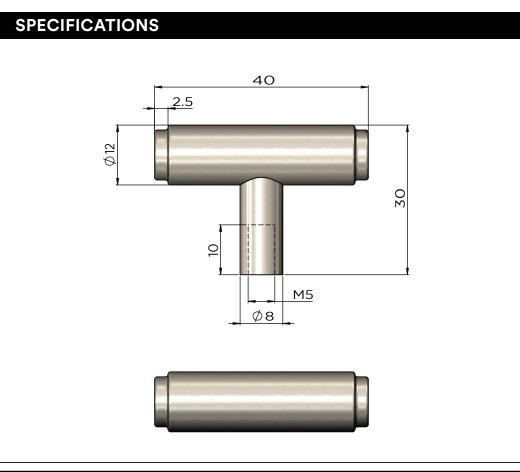

## MRCH-2TOON OPPEN CABINET HANDLE

## mell.

## **FEATURES**

- Refer to the Meir website for warranty terms & conditions. Stainless steel material.
- See website for the matching Meir colour options.
- Smooth brushed finish.
- Resilient PVD coating.
- Suitable for cabinet wall thickness of 16mm to 22mm.

## **CARE**

- Do not install using any form of acetone silicones.
- Do not apply physical items (such as tools) directly to the product.
- Never use house-hold abrasive cleaners.
- Clean using a mild washing soap solution.
- Check for any product defects before installation.
- Refer to the Installation Manual for correct installation.