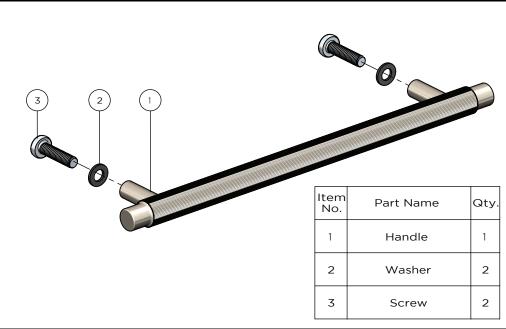

## MRCH-2P20N OPPEN CABINET HANDLE

# meir.



#### **FEATURES**

- Refer to the Meir website for warranty terms & conditions. Stainless steel material.
- See website for the matching Meir colour options.
- Resilient PVD coating.
- Linear Knurled Finish.
- Suitable for cabinet wall thickness of 16mm to 22mm.

#### CARE

- Do not install using any form of acetone silicones.
- Do not apply physical items (such as tools) directly to the product.
- Never use house-hold abrasive cleaners.
- Clean using a mild washing soap solution.
- Check for any product defects before installation.
- Refer to the Installation Manual for correct installation.

#### SPECIFICATIONS





### EXPLODED VIEW