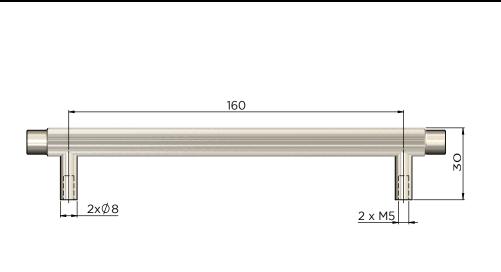

## MRCH-2P20N OPPEN CABINET HANDLE

# meir.



#### **FEATURES**

- Refer to the Meir website for warranty terms & conditions. Stainless steel material.
- See website for the matching Meir colour options.
- Resilient PVD coating.
- Linear Knurled Finish.
- Suitable for cabinet wall thickness of 16mm to 22mm.

#### CARE

- Do not install using any form of acetone silicones.
- Do not apply physical items (such as tools) directly to the product.
- Never use house-hold abrasive cleaners.
- Clean using a mild washing soap solution.
- Check for any product defects before installation.
- Refer to the Installation Manual for correct installation.

#### SPECIFICATIONS





### EXPLODED VIEW