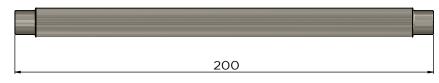

## MRCH-2P20N OPPEN CABINET HANDLE

# meir.



#### **FEATURES**

- Refer to the Meir website for warranty terms & conditions. Stainless steel material.
- See website for the matching Meir colour options.
- Resilient PVD coating.
- Linear Knurled Finish.
- Suitable for cabinet wall thickness of 16mm to 22mm.

#### CARE

- Do not install using any form of acetone silicones.
- Do not apply physical items (such as tools) directly to the product.
- Never use house-hold abrasive cleaners.
- Clean using a mild washing soap solution.
- Check for any product defects before installation.
- Refer to the Installation Manual for correct installation.

#### SPECIFICATIONS





### EXPLODED VIEW