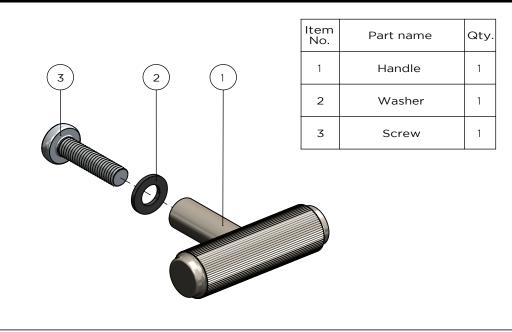

## MRCH-3TOON OPPEN CABINET HANDLE

# meir.

#### **FEATURES**

- Refer to the Meir website for warranty terms & conditions. Stainless steel material.
- See website for the matching Meir colour options.
- Linear Knurled Finish
- Resilient PVD coating.
- Suitable for cabinet wall thickness of 16mm to 22mm.

#### CARE

- Do not install using any form of acetone silicones.
- Do not apply physical items (such as tools) directly to the product.
- Never use house-hold abrasive cleaners.
- Clean using a mild washing soap solution.
- Check for any product defects before installation.
- Refer to the Installation Manual for correct installation.

#### SPECIFICATIONS



### EXPLODED VIEW