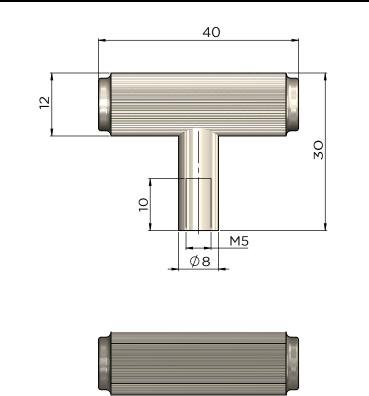

## MRCH-3TOON OPPEN CABINET HANDLE

# meir.

#### **FEATURES**

- Refer to the Meir website for warranty terms & conditions. Stainless steel material.
- See website for the matching Meir colour options.
- Linear Knurled Finish
- Resilient PVD coating.
- Suitable for cabinet wall thickness of 16mm to 22mm.

#### CARE

- Do not install using any form of acetone silicones.
- Do not apply physical items (such as tools) directly to the product.
- Never use house-hold abrasive cleaners.
- Clean using a mild washing soap solution.
- Check for any product defects before installation.
- Refer to the Installation Manual for correct installation.

#### SPECIFICATIONS



### EXPLODED VIEW