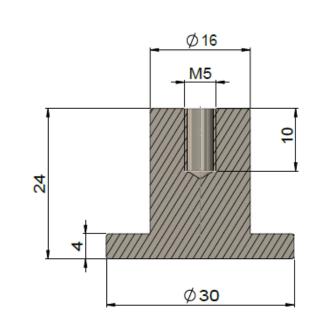

## MRCH-1KOON OPPEN CABINET HANDLE KNOB

# meir.

#### **FEATURES**

- Refer to the Meir website for warranty terms & conditions. Stainless steel material.
- See website for the matching Meir colour options.
- Smooth brushed finish.
- Resilient PVD coating.
- Suitable for cabinet wall thickness of 16mm to 22mm.

#### CARE

- Do not install using any form of acetone silicones.
- Do not apply physical items (such as tools) directly to the product.
- Never use house-hold abrasive cleaners.
- Clean using a mild washing soap solution.
- Check for any product defects before installation.
- Refer to the Installation Manual for correct installation.

#### SPECIFICATIONS



### EXPLODED VIEW



| Item<br>No. | Part Name     | Qty. |
|-------------|---------------|------|
| 1           | Screw         | 1    |
| 2           | Washer        | 1    |
| 3           | Drawer handle | 1    |

Screw thread length is 23mm