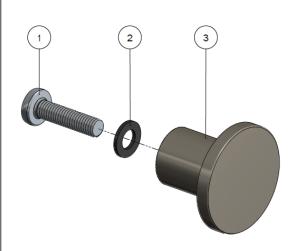

### EXPLODED VIEW

| Item<br>No. | Part Name     | Qty. |
|-------------|---------------|------|
| 1           | Screw         | 1    |
| 2           | Washer        | 1    |
| 3           | Drawer handle | 1    |