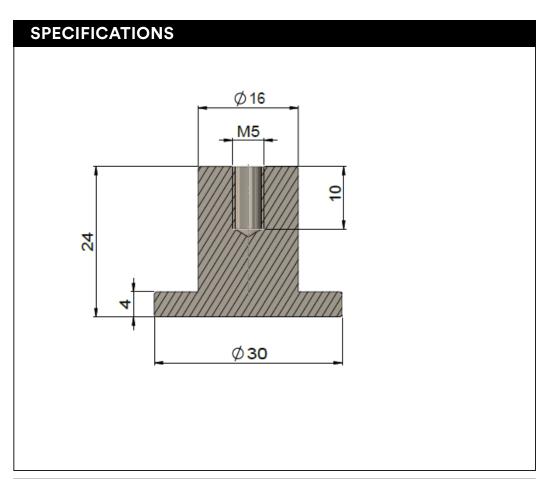

### **FEATURES**

- Refer to the Meir website for warranty terms & conditions. Stainless steel material.
- · See website for the matching Meir colour options.
- Smooth brushed finish.
- · Resilient PVD coating.
- Suitable for cabinet wall thickness of 12.7mm to 18mm.