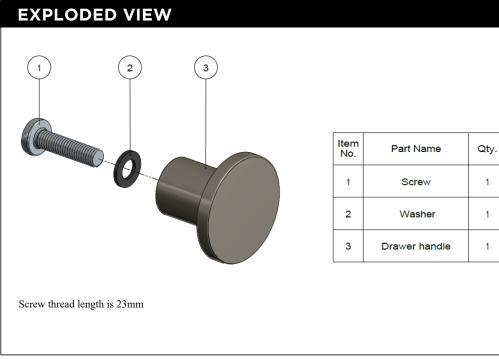

### **FEATURES**

- Refer to the Meir website for warranty terms & conditions. Stainless steel material.
- · See website for the matching Meir colour options.
- Smooth brushed finish.
- · Resilient PVD coating.
- Suitable for cabinet wall thickness of 12.7mm to 18mm.