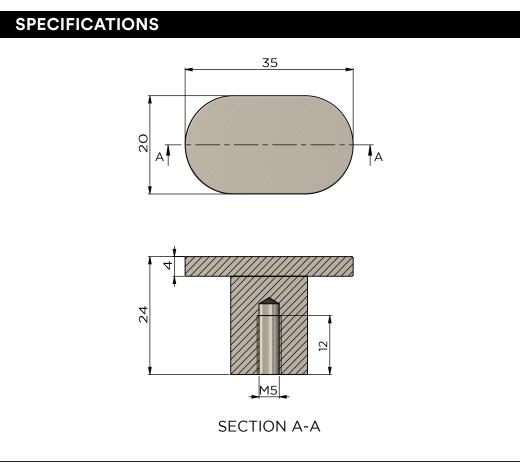

## FEATURES

- Refer to the Meir website for warranty terms & conditions. Stainless steel material.
- See website for the matching Meir colour options.
- Smooth brushed finish.
- · Resilient PVD coating.
- The Meir logo may be added in small font size.
- Suitable for cabinet wall thickness of 16mm to 22mm.