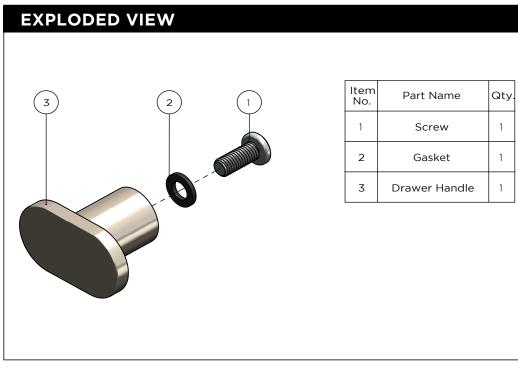

## FEATURES

- Refer to the Meir website for warranty terms & conditions. Stainless steel material.
- See website for the matching Meir colour options.
- Smooth brushed finish.
- · Resilient PVD coating.
- The Meir logo may be added in small font size.
- Suitable for cabinet wall thickness of 16mm to 22mm.