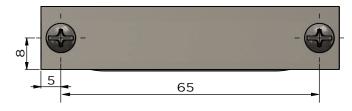

# MRCH-1E07N ÖPPEN CABINET HANDLE

# meir.



#### **FEATURES**

- Refer to the Meir website for warranty terms & conditions. Stainless steel material.
- See website for the matching Meir colour options.
- Smooth brushed finish.
- Resilient PVD coating.
- The Meir logo may be added in small font size.
- Suitable for cabinet wall thickness of 12.7mm to 18mm.

#### CARE

- Do not install using any form of acetone silicones.
- Do not apply physical items (such as tools) directly to the product.
- Never use house-hold abrasive cleaners.
- Clean using a mild washing soap solution.
- Check for any product defects before installation.
- Refer to the Installation Manual for correct installation.

## **SPECIFICATIONS**







## **EXPLODED VIEW**



| ltem<br>No. | Part Name     | Qty. |
|-------------|---------------|------|
| 1           | Drawer Handle | 1    |
| 2           | Fixing Plate  | 1    |
| 3           | Screw         | 2    |