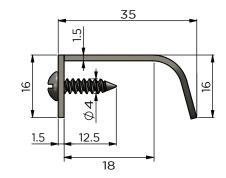

## **EXPLODED VIEW**

| ltem<br>No. | Part Name     | Qty. |
|-------------|---------------|------|
| 1           | Drawer Handle | 1    |
| 2           | Fixing Plate  | 1    |
| 3           | Screw         | 2    |