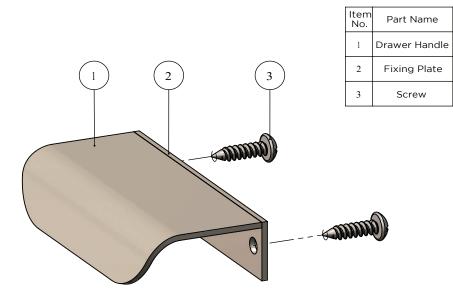

## **EXPLODED VIEW**

| ltem<br>No. | Part Name     | Qty. |
|-------------|---------------|------|
| 1           | Drawer Handle | 1    |
| 2           | Fixing Plate  | 1    |
| 3           | Screw         | 2    |