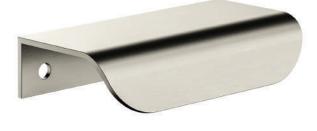

# MRCH-1E07N ÖPPEN CABINET HANDLE

#### **FEATURES**

- Refer to the Meir website for warranty terms & conditions. Stainless steel material.
- See website for the matching Meir colour options.
- Smooth brushed finish.
- Resilient PVD coating.
- The Meir logo may be added in small font size.
- Suitable for cabinet wall thickness of 12.7mm to 18mm.