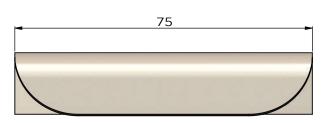

# MRCH-1E07N ÖPPEN CABINET HANDLE

# meir.



#### **FEATURES**

- Refer to the Meir website for warranty terms & conditions. Stainless steel material.
- See website for the matching Meir colour options.
- Smooth brushed finish.
- Resilient PVD coating.
- The Meir logo may be added in small font size.
- Suitable for cabinet wall thickness of 12.7mm to 18mm.

#### CARE

- Do not install using any form of acetone silicones.
- Do not apply physical items (such as tools) directly to the product.
- Never use house-hold abrasive cleaners.
- Clean using a mild washing soap solution.
- Check for any product defects before installation.
- Refer to the Installation Manual for correct installation.

## **SPECIFICATIONS**







## **EXPLODED VIEW**



| ltem<br>No. | Part Name     | Qty. |
|-------------|---------------|------|
| 1           | Drawer Handle | 1    |
| 2           | Fixing Plate  | 1    |
| 3           | Screw         | 2    |