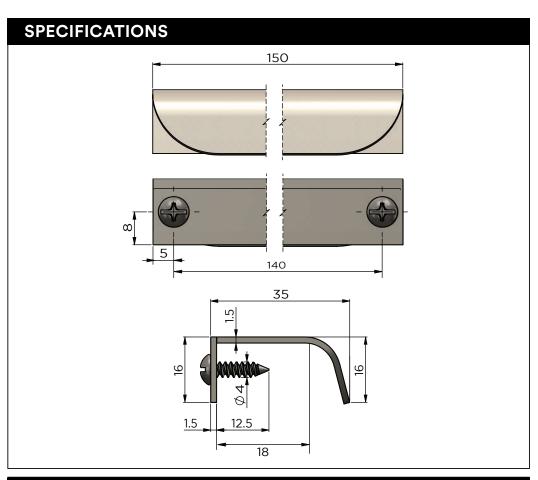

## FEATURES

- Refer to the Meir website for warranty terms & conditions. Stainless steel material.
- See website for the matching Meir colour options.
- Smooth brushed finish.
- · Resilient PVD coating.
- The Meir logo may be added in small font size.
- Suitable for cabinet wall thickness of 12.7mm to 18mm.