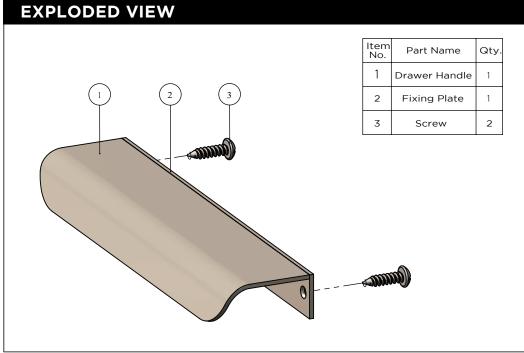

## FEATURES

- Refer to the Meir website for warranty terms & conditions. Stainless steel material.
- See website for the matching Meir colour options.
- Smooth brushed finish.
- · Resilient PVD coating.
- The Meir logo may be added in small font size.
- Suitable for cabinet wall thickness of 12.7mm to 18mm.