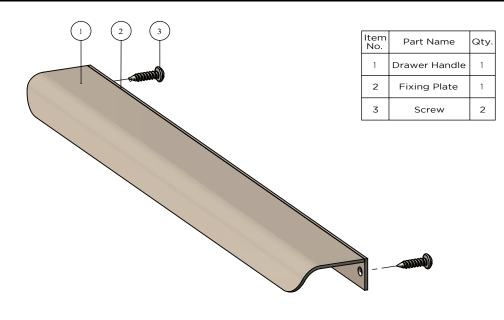

# MRCH-1E30N OPPEN CABINET HANDLE

# meir.



#### **FEATURES**

- Refer to the Meir website for warranty terms & conditions. Stainless steel material.
- See website for the matching Meir colour options.
- Smooth brushed finish.
- Resilient PVD coating.
- The Meir logo may be added in small font size.
- Suitable for cabinet wall thickness of 12.7mm to 18mm.

#### CARE

- Do not install using any form of acetone silicones.
- Do not apply physical items (such as tools) directly to the product.
- Never use house-hold abrasive cleaners.
- Clean using a mild washing soap solution.
- Check for any product defects before installation.
- Refer to the Installation Manual for correct installation.

## SPECIFICATIONS



## EXPLODED VIEW