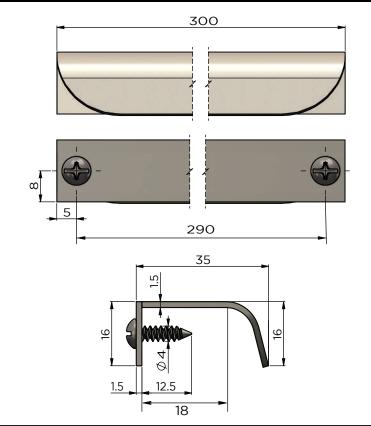

# MRCH-1E30N OPPEN CABINET HANDLE

# meir.



#### **FEATURES**

- Refer to the Meir website for warranty terms & conditions. Stainless steel material.
- See website for the matching Meir colour options.
- Smooth brushed finish.
- Resilient PVD coating.
- The Meir logo may be added in small font size.
- Suitable for cabinet wall thickness of 12.7mm to 18mm.

#### CARE

- Do not install using any form of acetone silicones.
- Do not apply physical items (such as tools) directly to the product.
- Never use house-hold abrasive cleaners.
- Clean using a mild washing soap solution.
- Check for any product defects before installation.
- Refer to the Installation Manual for correct installation.

## SPECIFICATIONS



## EXPLODED VIEW