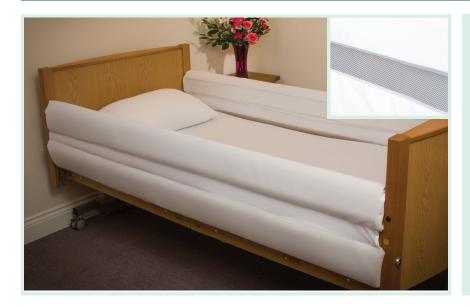

## Mesh Bed Rail Protector Spec Sheet

As well as providing a padded barrier, the mesh inserts of these bed rail protectors provide visibility between each side rail to reduce the feeling of entrapment.

Supplied as a pair

Colour: White

Fastening: Zip

Material Outer: Polyester Fabric with a PVC coating & mesh inserts

Material Inner: Flexible foam

MRSA Resistant - with the use of a non-porus PVC outer fabric

FR Tested - Flame Retardant tested to British Standard BS 7177

Wipe Clean Finish - supports infection control procedures and is easy to maintain

White Colour - to promote a fresh looking, contemporary environment

## **Mesh Bed Rail Protector**

Product CodeDimensionsSizeApprox Weight144W/PU201 x 86 x 2cmFull Length1.77kg

All measures and weights may vary by plus or minus 5% and are based on new, unwashed products.