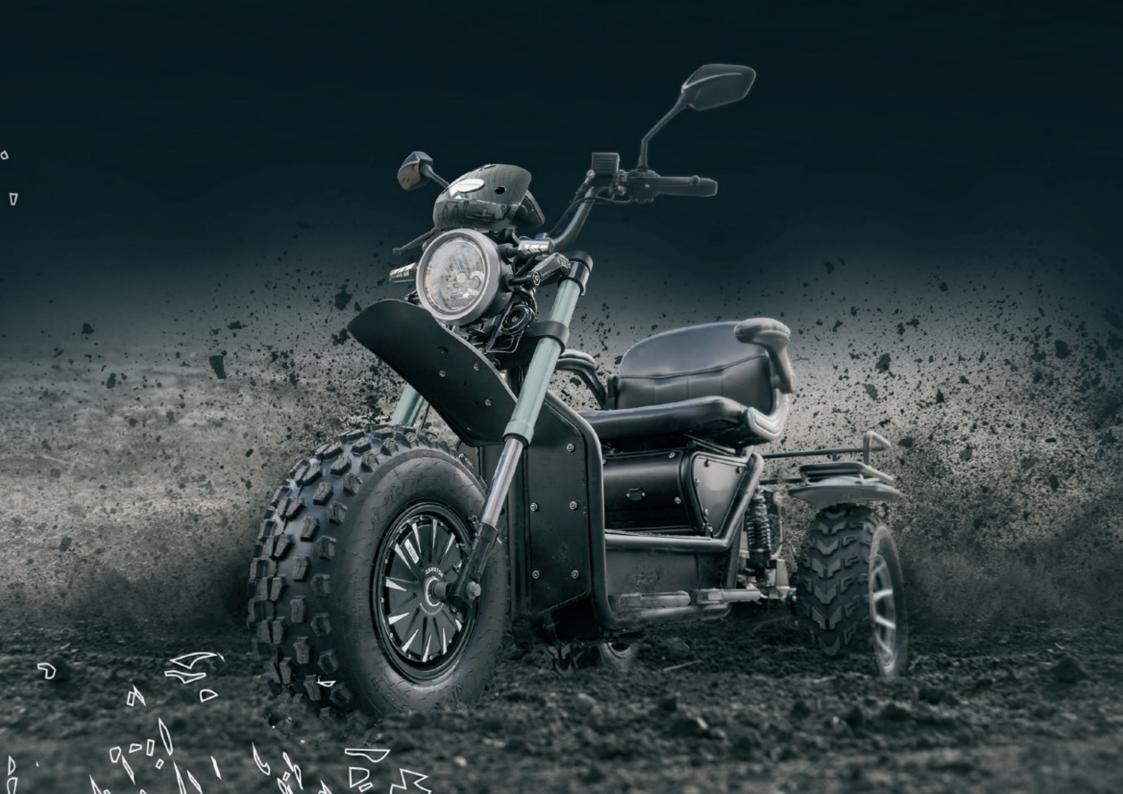

# THE TRAIL-READY MONSTER

The Invader is the only mobility scooter specifically designed to overcome the most challenging trails. Forget regular pavements and roads, the All-Wheel Drive setup will empower you to tackle gravel, dirt tracks, sand and even snow!

We have yet to discover any surface that is off limits.

A specialist battery setup enables a range of up to 30 miles. If you are looking for an awesome 3 Wheeled Scooter – look no further! **No more compromises** – The Invader supports you to enjoy the outdoors just as mother nature intended. Achieve balanced speed and the ultimate ruggedness that is bound to turn heads when you fly by.

Think you have already encountered the ultimate off-road mobility scooter? Think again.