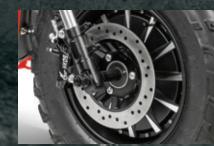

#### **PRODUCT FEATURES**

Feel The Road Controls

Super Grip Tyres

Off-Road Ready Seating

Hydraulic Braking System

Monster Shock Absorbers

Modern Digital Display

#### SAND

Missing the seaside with family & friends? Trek along the coastline and relish that fresh sea breeze.

Rapidly and reliably tame your speed.

| INVADER TECHNICAL SPECIFICATIONS |                                                                                                |                    |              |
|----------------------------------|------------------------------------------------------------------------------------------------|--------------------|--------------|
| Class                            | 3                                                                                              | Speed Modes        | 4mph, 8mph   |
| Motor                            | Rear & All-Wheel Drive Modes<br>Front – 1500W Rated<br>Rear – 1200W Rated<br>Dual – 2700W Peak | Range <sup>1</sup> | 30 miles     |
|                                  |                                                                                                | Batteries          | 60V 32Ah SLA |
| Brakes                           | Dual Hydraulic Brakes                                                                          |                    |              |
| Weight Capacity                  | 150kg / 24 stone                                                                               |                    |              |
| Ground Clearance                 | 170mm (unloaded)                                                                               | Length             | 2000mm       |
| Height                           | 1150mm                                                                                         |                    |              |
| Width <sup>2</sup>               | 845mm                                                                                          |                    |              |
| Tyres                            | Front - 21″ x 7″ x 10″ // Rear -23″ x 7″ x 10″                                                 |                    |              |
| Maximum Slope                    | 25 degrees                                                                                     |                    |              |
| Seat Back Height                 | 340mm                                                                                          | Seat Width         | 475mm        |