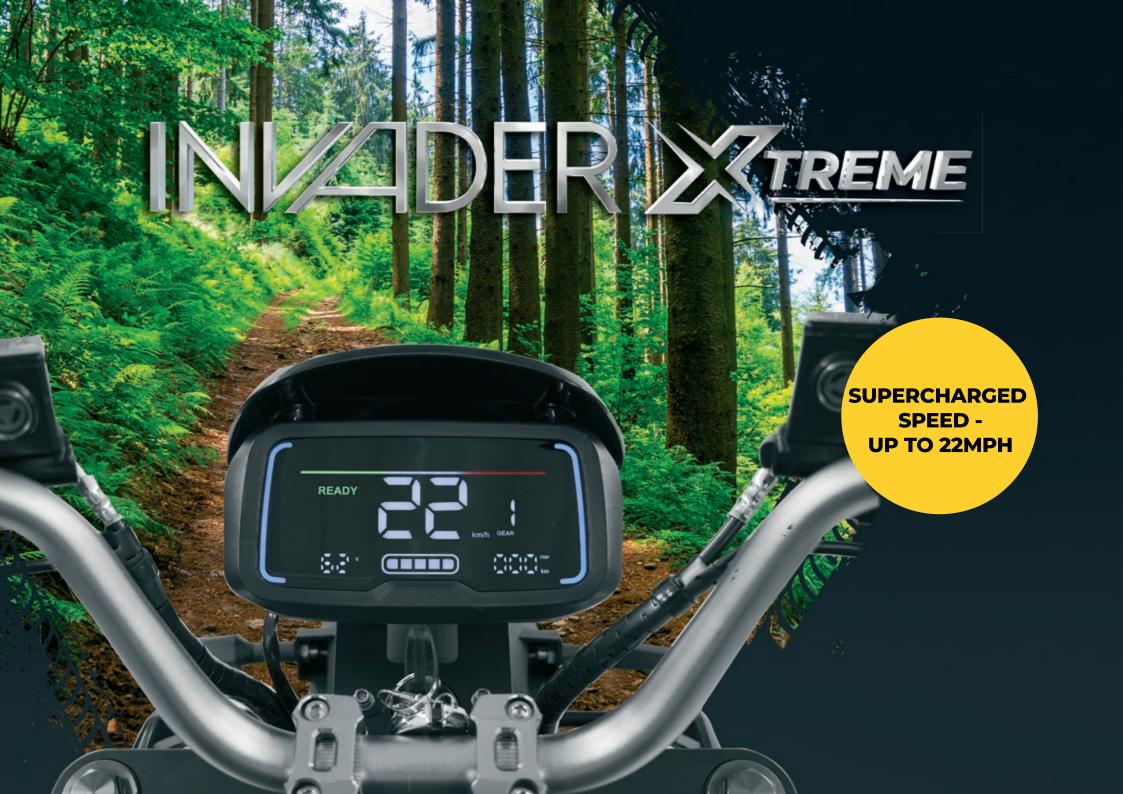

# INTRODUCING THE INVADER XTREME

If you need even more pulling power, then look no further!

Since its launch in 2021, the Invader has carved out its own fame in the countryside. With the Xtreme you can now achieve formidable torque with unrestricted speeds of up to 22mph and the torque heavy, all-wheel drive mode.

It's time to get serious. For the ultimate thrill around your field or estate, throw away those dirty overalls and grab your clean leathers for some intense riding.

| Speed Modes                                                     | Range                                             |  |
|-----------------------------------------------------------------|---------------------------------------------------|--|
| 4mph, 8mph, 22mph                                               | Standard – 20 miles<br>Lithium Upgrade – 40 miles |  |
| All other specifications are identical to the standard Invader. |                                                   |  |